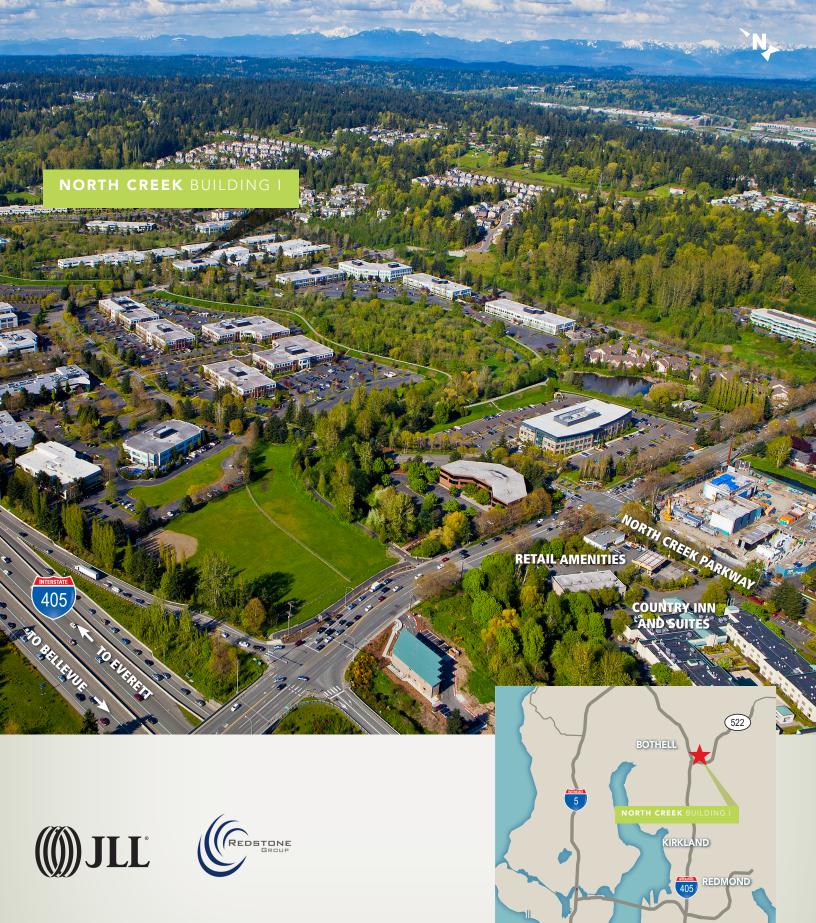

## **BUILDING FEATURES:**

- » Two story 39,082 SF Class A office building
- » Immediate access to I-405 and Metro bus services
- » Near restaurants, retail, childcare and hotel accommodations
- » Excellent data connectivity with fiber
- » Located in a park-like campus setting surrounded by picturesque jogging and parcourse trails
- » Corporate neighbors include AT&T, T-Mobile, Google, State Farm and Puget Sound Energy
- » 3.5/1,000 parking ratio
- » Responsive on-site local management team