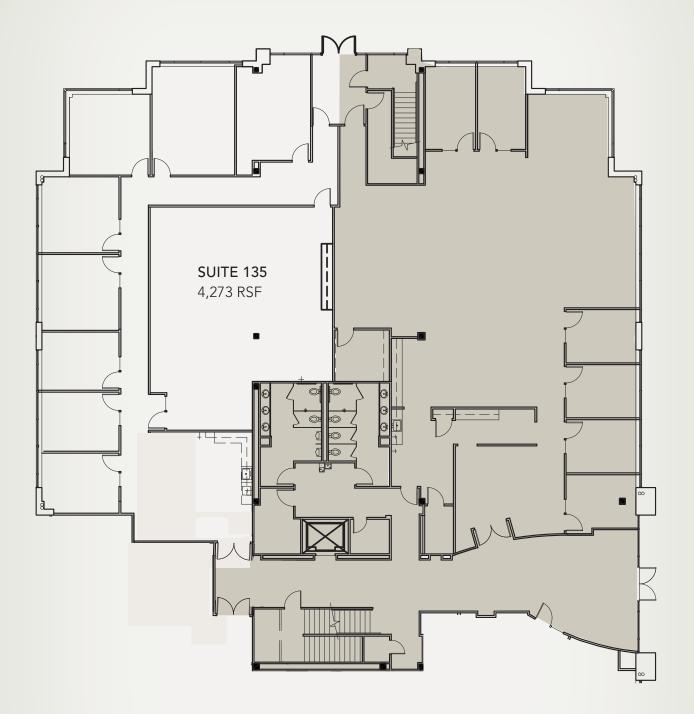

### SPACE AVAILABLE:

| FLOOR | SUITE | RSF       | COMMENTS                                                                                                         |
|-------|-------|-----------|------------------------------------------------------------------------------------------------------------------|
| 1     | 135   | 4,273 RSF | 6 private offices, conference room; copy/supply room;<br>large meeting room (can demo to create open work space) |

FLOOR PLAN:

MATT BOHNER Senior Associate matt.bohner@am.jll.com +1 425 974 4042 BRENT JACKSON Senior Vice President

brent.jackson@am.jll.com +1 425 974 4015

This statement with the information it contains is given with the understanding that all negotiations relating to the purchase, renting or leasing of the property described above shall be conducted through Jones Lang LaSalle IP, Inc. The above information, while not guaranteed, has been secured from sources we believe to be reliable.