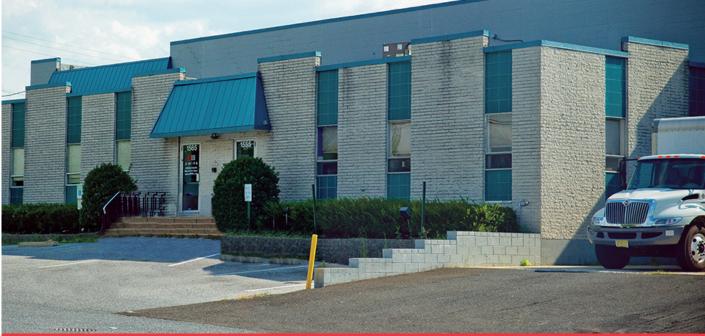

## Near Twinbridge Center, 1565 Route 73, Pennsauken, NJ

## Location

Located on Route 73 and adjacent to Route 130 in Pennsauken, New Jersey. Direct access to Interstate 90, Betsy Ross Bridge and Tacony-Palmyra Bridges. Minutes from Interstates 295 & Exit 4 of the New Jersey Turnpike; Routes 38 & 70; Ben Franklin and Walt Whitman Bridges. Description:

Part of a 67,000 square foot multi-tenant industrial building with highway frontage.

 Office:
 1,240 Square feet

 Warehouse:
 15,735 Square feet

 Total:
 16,975 Square feet

Walls: Stone, brick and block Columns: 40' x 40' Floor: 5" concrete Roof: 1 1/2" steel deck, 1.3" rigid insulation, 4-ply fiberglass