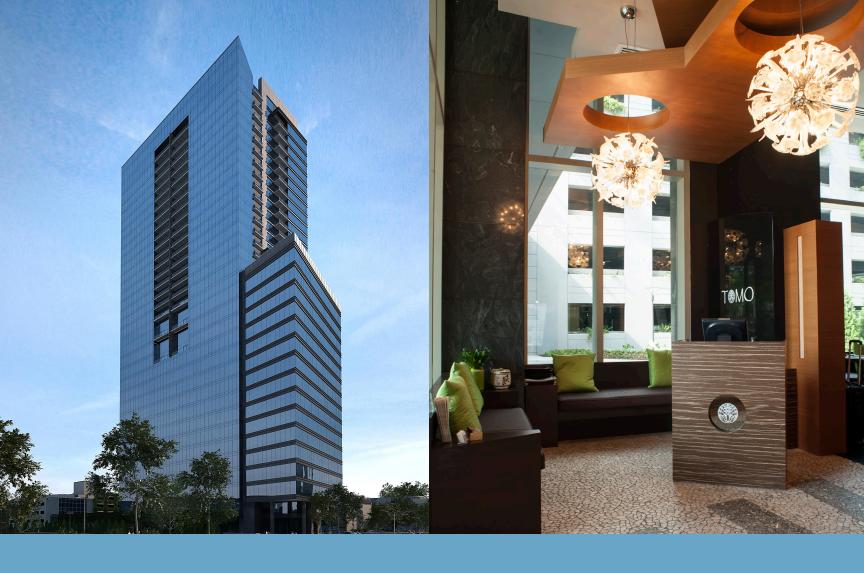

# 3630 PEACHTREE

3630 Peachtree is a truly unique Class A trophy office building totaling 425,000 square feet defining the north end of Buckhead's office district. The property's highly sought after location, on site amenities, and views overlooking Atlanta's skyline make this a one of a kind office environment.

# PROPERTY HIGHLIGHTS

- » Tomo
- » F&B
- » To-Go Bistro
- » 3630 Shuttle to and from MARTA stations
- » Valet
- » Fitness facility
- » 3630 Residences
- » Two (2) EV charging stations (4 ports total)
- » Valet dry cleaning service (provided by PressBox)