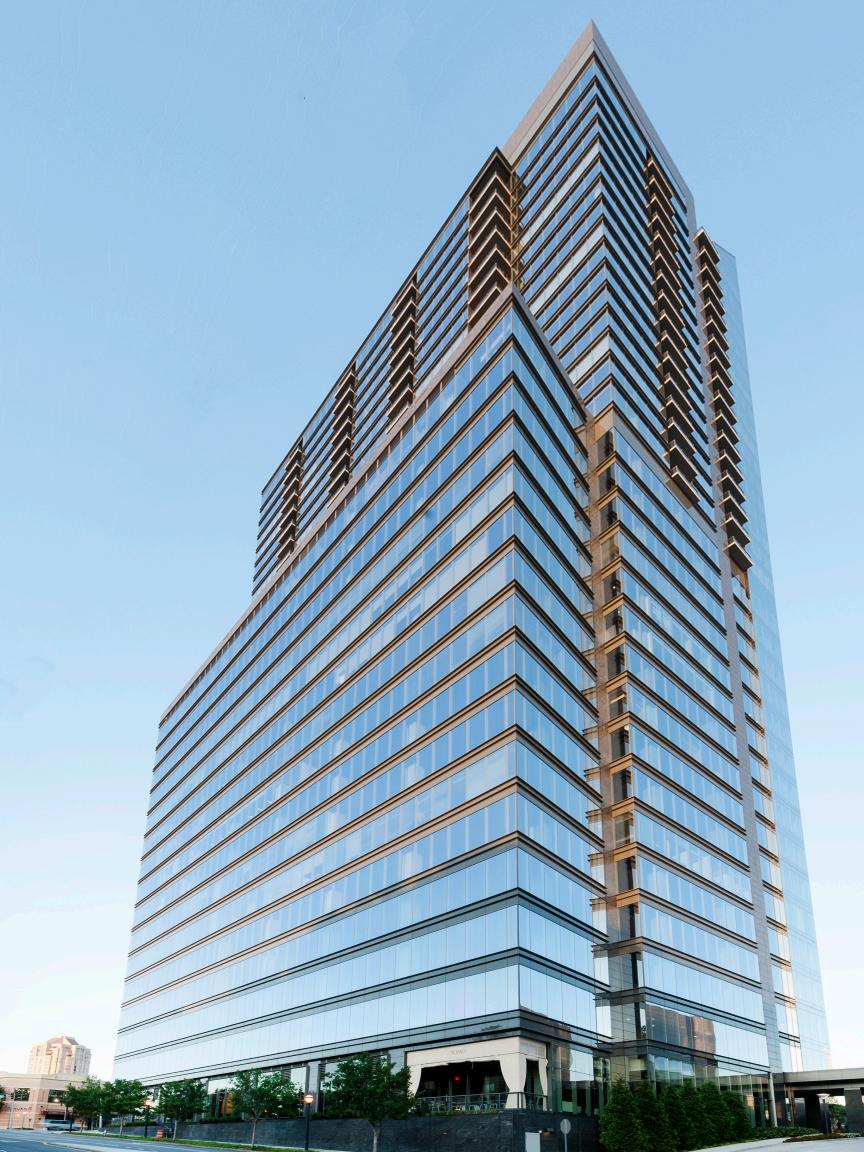

# 3630 PEACHTREE

3630 Peachtree is a truly unique Class A trophy office building totaling 425,000 square feet defining the north end of Buckhead's office district. The property's highly sought after location, on site amenities, and views overlooking Atlanta's skyline make this a one of a kind office environment.