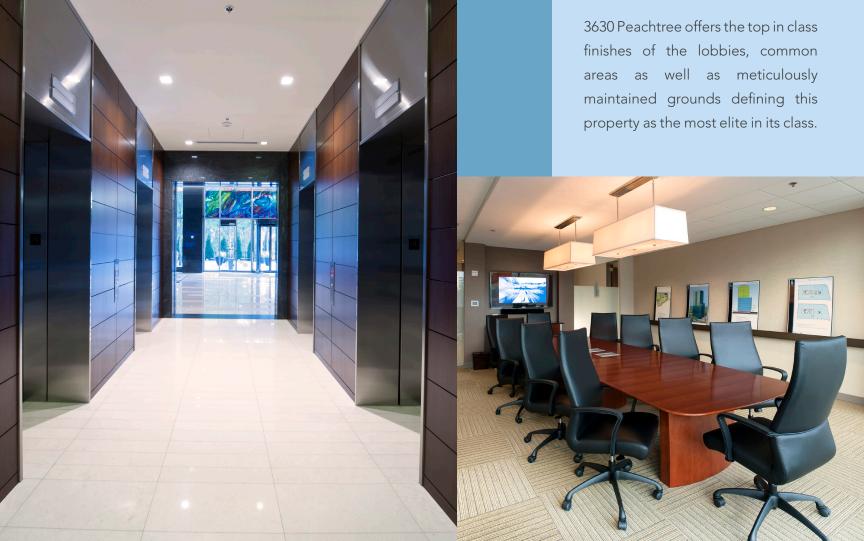

# 3630 PEACHTREE

3630 Peachtree is a truly unique Class A trophy office building totaling 425,000 square feet defining the north end of Buckhead's office district. The property's highly sought after location, on site amenities, and views overlooking Atlanta's skyline make this a one of a kind office environment.