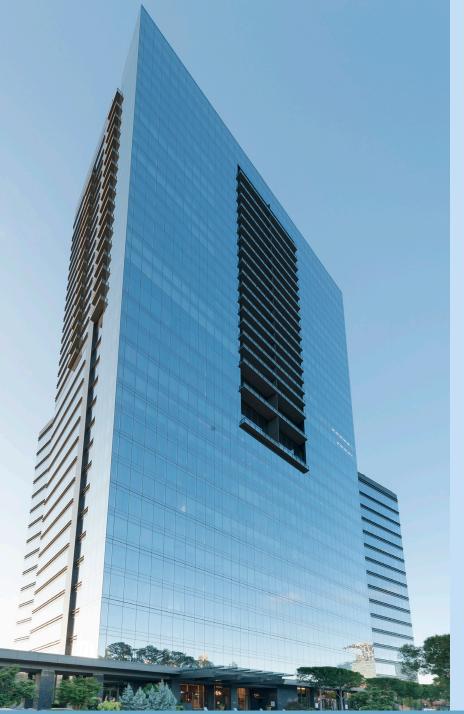

# 3630 PEACHTREE

3630 Peachtree is a truly unique Class A trophy office building totaling 425,000 square feet defining the north end of Buckhead's office district. The property's highly sought after location, on site amenities, and views overlooking Atlanta's skyline make this a one of a kind office environment.