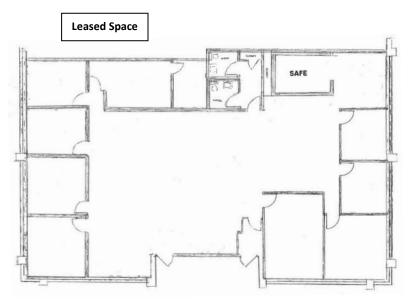

## Space Available: Unit F 4,500 SF

This unit has impressive built out office space with a conference room, kitchen, safe-room, large open center area for staff or as a presentation / display area.

# 90 - 100 ADAMS AVENUE HAUPPAUGE NY

Unit F 4,500 SF