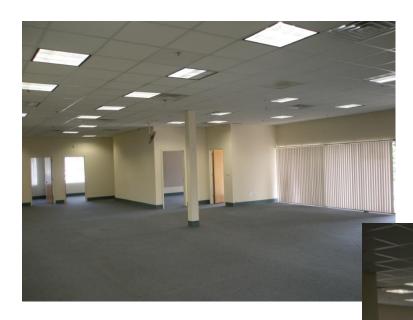

## Space Available: Unit F 4,500 SF

This unit has impressive built out office space with a conference room, kitchen, safe-room, large open center area for staff or as a presentation / display area.

# 90 - 100 ADAMS AVENUE HAUPPAUGE NY

Unit F 4,500 SF