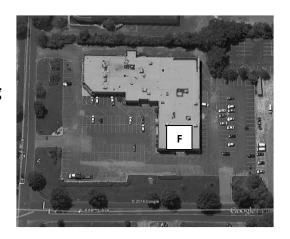

## Space Available: Unit F 4,500 SF

This unit has impressive built out office space with a conference room, kitchen, safe-room, large open center area for staff or as a presentation / display area.

# 90 - 100 ADAMS AVENUE HAUPPAUGE NY

Unit F 4,500 SF