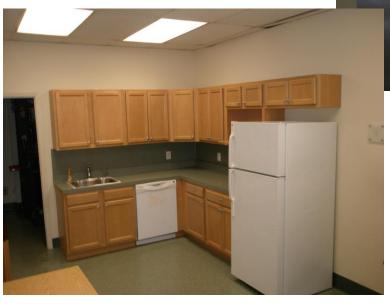

## Space Available: Unit F 4,500 SF

This unit has impressive built out office space with a conference room, kitchen, safe-room, large open center area for staff or as a presentation / display area.

# 90 - 100 ADAMS AVENUE HAUPPAUGE NY

Unit F 4,500 SF