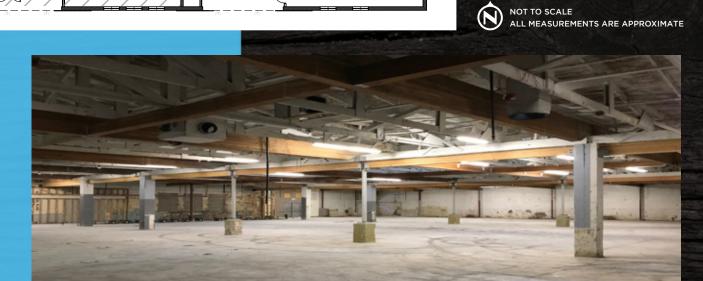

### **CREATIVE OFFICE SPACE**

ONE-STORY CREATIVE OFFICE SPACE DIVISIBLE TO ±9,062 RSF

BOW TRUSS ROOF, EXPOSED BRICK WALLS, AND LARGE AMOUNTS OF NATURAL LIGHT

PROMINENT EXTERIOR SIGNAGE AVAILABLE

ABILITY TO ADD MEZZANINE SPACE