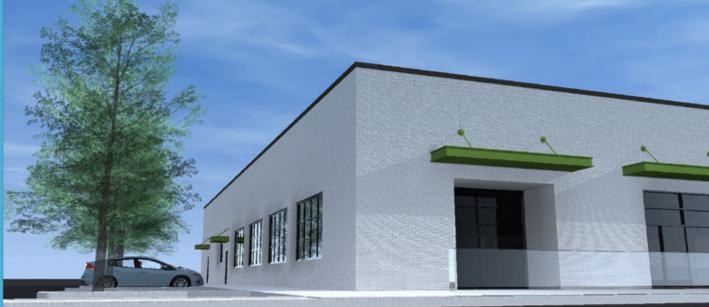

### **CREATIVE OFFICE SPACE**

ONE-STORY CREATIVE OFFICE SPACE DIVISIBLE TO ±9,062 RSF

BOW TRUSS ROOF, EXPOSED BRICK WALLS, AND LARGE AMOUNTS OF NATURAL LIGHT

PROMINENT EXTERIOR SIGNAGE AVAILABLE

ABILITY TO ADD MEZZANINE SPACE