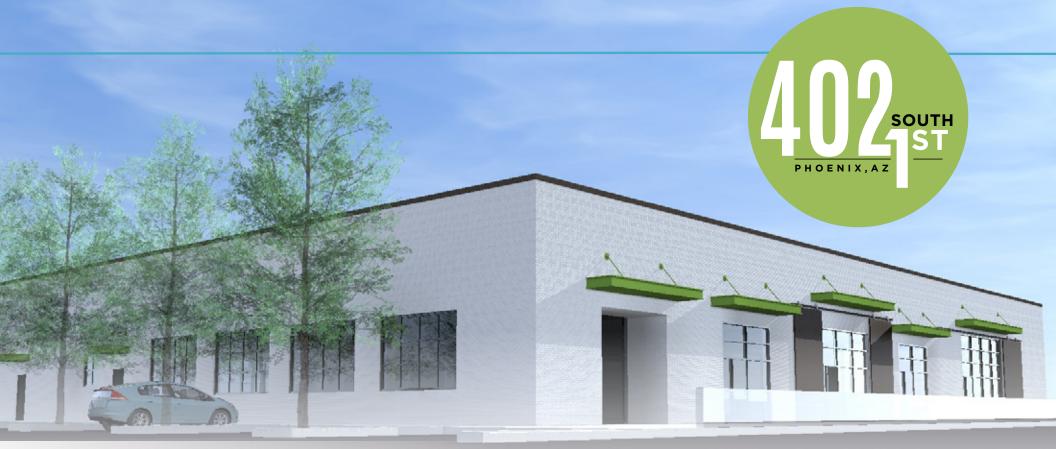

### CREATIVE OFFICE SPACE AVAILABLE ±9,062 RSF AVAILABLE FOR LEASE

### **CREATIVE OFFICE SPACE**

ONE-STORY CREATIVE OFFICE SPACE DIVISIBLE TO ±9,062 RSF

BOW TRUSS ROOF, EXPOSED BRICK WALLS, AND LARGE AMOUNTS OF NATURAL LIGHT

PROMINENT EXTERIOR SIGNAGE AVAILABLE

ABILITY TO ADD MEZZANINE SPACE