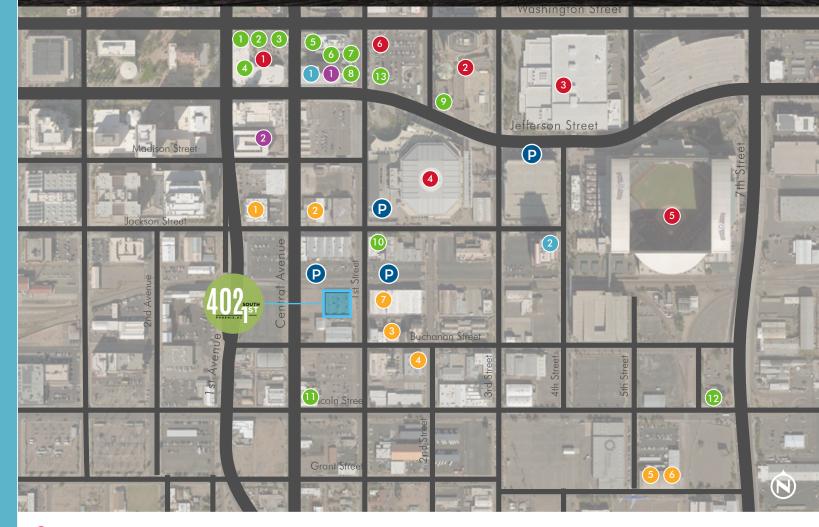

### **ATTRACTIONS**

- 1. CityScape
- 2. Collier Center
- Phoenix Convention Center 3.
- 4. Talking Stick Resort Arena
- 5. Chase Field
- 6. Block 23 at CityScape
- RESTAURANTS
- 1. Chipotle
- 2. Jimmy John's
- 3. Copper Blues
- 4. Starbucks
- 5. Potbelly Sandwiches 6. Breakfast Club

## 7. The Strand

8. Arrogant Butcher

12. Tee Pee Tap Room

13. Fry's Marketplace

9. Hard Rock Café

10. Cooperstown

11. The Duce

- TECH COMPANIES
- 4. R&R Partners 1. Moses Inc
- 2. Dudley Ventures 3. CCBG Architects
- 7. STC
- 5. WebPT

- 2. Summit at Copper Square 6. Galvanize
  - HOTELS

1.

1. Hotel Palomar

MULTIFAMILY HOUSING

Residences at CityScape

2. Luhrs Marriott

# **AREA AMENITIES**