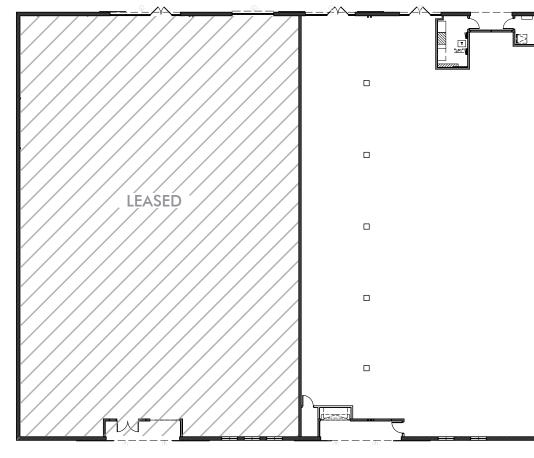

### CREATIVE OFFICE SPACE AVAILABLE ±9,062 RSF AVAILABLE FOR LEASE







### **CREATIVE OFFICE SPACE**

ONE-STORY CREATIVE OFFICE SPACE DIVISIBLE TO ±9,062 RSF

BOW TRUSS ROOF, EXPOSED BRICK WALLS, AND LARGE AMOUNTS OF NATURAL LIGHT

PROMINENT EXTERIOR SIGNAGE AVAILABLE

ABILITY TO ADD MEZZANINE SPACE

### LOCATION FEATURES

LOCATED IN DOWNTOWN PHOENIX WAREHOUSE DISTRICT



F

.....

OVER 100 RESTAURANTS WITHIN A TWO-MILE RADIUS



**19 HOTELS WITHIN TWO MILES** 

CLOSE TO 100+ CORPORATE NEIGHBORS



ENTERTAINMENT VENUES:

- CHASE FIELD
- TALKING STICK RESORT ARENA
- COMERICA THEATRE
- CRESCENT BALLROOM
- STAND UP LIVE
- VALLEY BAR
- HERBERGER THEATRE
- ARIZONA SCIENCE CENTER
- PHOENIX ART MUSEUM
- BENTLEY GALLERY









PHOENIX, AZ

### ±9,062 RSF AVAILABLE

FLOOR PLAN

### LEASING BROKERS

**COREY HAWLEY First Vice President** 602 735 1742 corey.hawley@cbre.com

JIMMY CORNISH 602 735 1741 jimmy.cornish@cbre.com

# CBRE

© 2018 CBRE, Inc. All rights reserved. This information has been obtained from sources believed reliable, but has not been verified for accuracy or completeness. You should conduct a careful, independent investigation of the property and verify all information. Any reliance on this information is solely at your own risk. CBRE and the solely at your own risk. CBRE and the CBRE logo are service marks of CBRE, Inc. and/or its affiliated or related companies in the United States and other countries. All other marks displayed on this document are the property of their respective owners. Phot