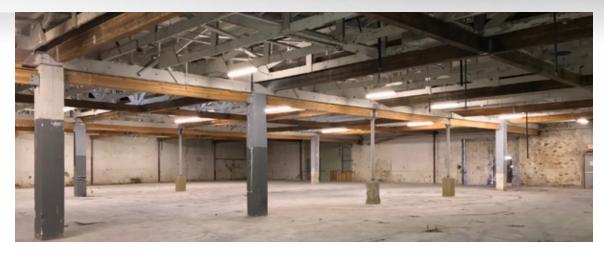

### **CREATIVE OFFICE SPACE**

ONE-STORY CREATIVE OFFICE SPACE DIVISIBLE TO ±9,062 RSF

BOW TRUSS ROOF, EXPOSED BRICK WALLS, AND LARGE AMOUNTS OF NATURAL LIGHT

PROMINENT EXTERIOR SIGNAGE AVAILABLE

ABILITY TO ADD MEZZANINE SPACE