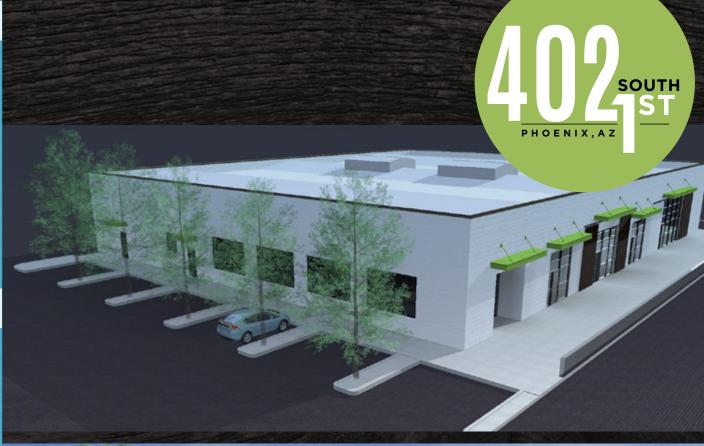

### CREATIVE OFFICE SPACE AVAILABLE ±9,062 RSF AVAILABLE FOR LEASE

### **CREATIVE OFFICE SPACE**

ONE-STORY CREATIVE OFFICE SPACE DIVISIBLE TO ±9,062 RSF

BOW TRUSS ROOF, EXPOSED BRICK WALLS, AND LARGE AMOUNTS OF NATURAL LIGHT

PROMINENT EXTERIOR SIGNAGE AVAILABLE

ABILITY TO ADD MEZZANINE SPACE