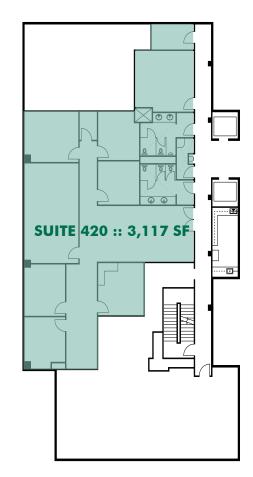

#### **CLASS A OFFICE SPACE**

- Available Space:
  - 1,875 RSF
  - Suite 420: 3,117 RSF
- Plug and play option
- 10 minute drive to Salt Lake International Airport
- Direct freeway access
- Excellent views
- Free covered parking
- Within walking distance to a variety of amenities
- Lease Rate: \$24-27.00/RSF, Full Service

## FLOOR PLANS