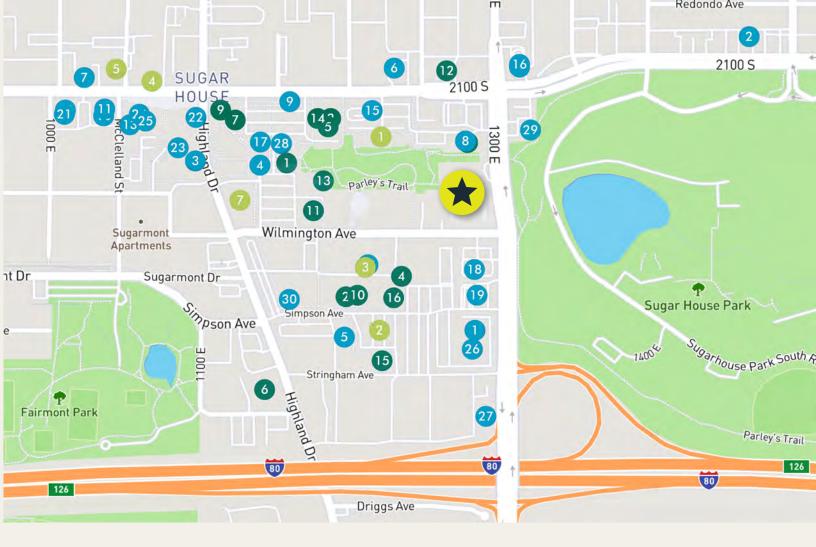

# COVETED SUGAR HOUSE LOCATION

#### **RESTAURANTS**

- 1 Starbucks
- 2 Baskin Robbins
- 3 Cold Stone Creamery
- 4 Jamba Juice
- 5 TCBY
- 6 Cafe Rio
- 7 Chipotle
- 8 Freebirds World Burrito
- 9 Noodles and Company
- 10 Pei Wei Asian Diner
- 11 Smashburger
- **12** The Burger Joint
- 13 The Habit Burger Grill
- 14 A & W Restaurants
- 15 Chick-Fil-A
- 16 KFC
- 17 Panda Express
- 18 Taco Bell
- 19 Wendy's

- 20 MOD Pizza
- 21 BAJIO Mexican Grill
- 22 Brewers Association
- 23 Buffalo Wild Wings
- 24 Chronic Tacos
- 25 Mellow Mushroom
- 26 Olive Garden
- 27 Red Lobster
- 28 Sizzler
- 29 Tsunami Sushi

#### **SHOPPING**

- 1 Carter's
- 2 Children's Place
- 3 Loft
- 4 Nordstrom Rack
- 5 Old Navy
- 6 Patagonia
- 7 The Men's Warehouse
- 8 Uptown Cheapskate

- 9 Barnes and Noble
- 10 Michaels Stores
- 11 Bed Bath and Beyond
- 12 Sherwin-Williams
- 13 Petco
- 14 Famous Footwear
- 15 Payless
- 16 Big 5

#### **OTHER**

- 1 Extended Stay America
- 2 Cinemark Theatres
- **3** Orange Theory Fitness
- 4 The Bar Method
- 5 Natural Grocers
- 6 Smiths Food and Drug Stores
- 7 Whole Foods Market
- 8 U of U Health Center
- 9 Sugar House Park
- 10 Fairmont Park