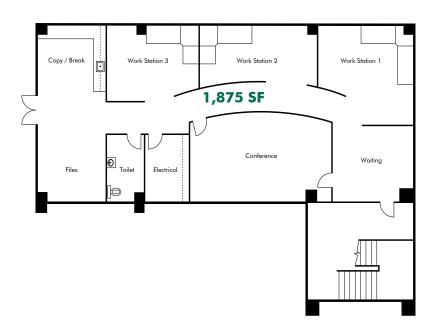

#### **CLASS A OFFICE SPACE**

- Available Space:
  - 1,875 RSF
  - Suite 420: 3,117 RSF
- Plug and play option
- 10 minute drive to Salt Lake International Airport
- Direct freeway access
- Excellent views
- Free covered parking
- Within walking distance to a variety of amenities
- Lease Rate: \$24-27.00/RSF, Full Service

## FLOOR PLANS