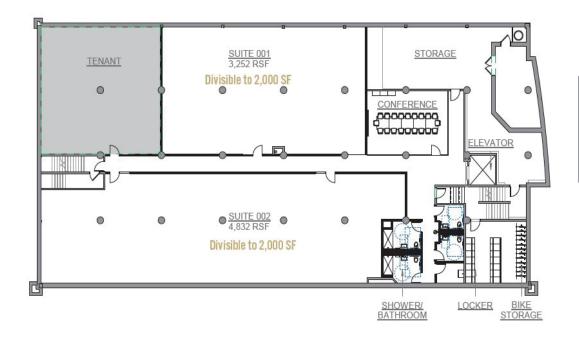

n Lake Monster Brewery McDonalds Popeyes Taco Bell Target Wendy's YMCA



Jeff Hart, CCIM 612.747.7794 jeffhart@suntide.com Kevin Peck 612.834.2250 kevinpeck@suntide.com



# **BUILDING RENDERINGS**





# **OFFERING SUMMARY**

| AVAILABLE SF  | 1,453 to 14,150 SF  |
|---------------|---------------------|
| LEASE RATE    | \$15.00-\$16.00 NET |
| LOT SIZE      | 1.42 ACRES          |
| YEAR BUILT    | 1926                |
| BUILDING SIZE | 52,480 SF           |
| RENOVATED     | 2020                |
| ZONING        | B-3                 |
| MARKET        | ST. PAUL            |
| SUBMARKET     | MIDWAY              |
| CAM/TAXES     | \$8.00 SF           |



Jeff Hart, CCIM 612.747.7794 jeffhart@suntide.com Kevin Peck 612.834.2250 kevinpeck@suntide.com



# **LOWER LEVEL FLOOR PLAN**



Lease Rates: \$8.00 - \$10.00 PSF Net

### FIRST FLOOR PLAN



Lease Rates: \$15.00 - \$16.00 PSF Net



# **SECOND FLOOR PLAN**



Lease Rates: \$15.00 - \$16.00 PSF Net

### THIRD FLOOR PLAN



Lease Rates: \$15.00 - \$16.00 PSF Net