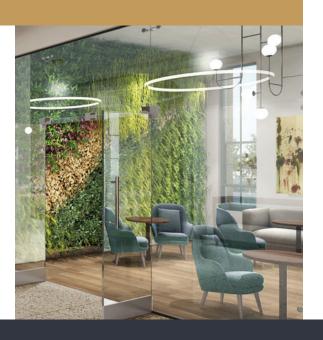

HISTORIC OFFICE SPACE FOR LEASE CONSTRUCTION TO BE COMPLETED MID 2020

The Merit is a historic brick and terracotta four-story building located in the Midway district of Minneapolis-St. Paul. Built in 1926 and designed by one of the most prominent architects from its time, The Merit's façade includes: expansive, industrial-style windows, terracotta spandrels decorated in rosettes, floral garlands and urns that are reminiscent of the building's glory days as the home of the A.J. Krank Manufacturing Company (Krank's).

#### **MERIT USERS WILL NOTICE**

- Unique industrial bones
- Freshly renovated and fully functional spaces
- Massive amounts of natural daylight
- Clear heights ranging from 12 to 16 feet
- Abundant parking
- Convenient METRO Transit access to both Minneapolis and St. Paul



Jeff Hart, CCIM 612.747.7794 jeffhart@suntide.com Kevin Peck 612.834.2250 kevinpeck@suntide.com



### **LOCATION OVERVIEW**



### **NEARBY RETAIL**

Arby's Black Stack Brewery Burning Brothers Brewery Can Can Wonderland Cub Foods

Denny's Holiday Gas Station Lake Monster Brewery McDonalds Popeyes Taco Bell Target Wendy's YMCA



Jeff Hart, CCIM 612.747.7794 jeffhart@suntide.com Kevin Peck 612.834.2250 kevinpeck@suntide.com



# **BUILDING RENDERINGS**





# **OFFERING SUMMARY**

| AVAILABLE SF  | 1,453 to 14,150 SF  |
|---------------|---------------------|
| LEASE RATE    | \$15.00-\$16.00 NET |
| LOT SIZE      | 1.42 ACRES          |
| YEAR BUILT    | 1926                |
| BUILDING SIZE | 52,480 SF           |
| RENOVATED     | 2020                |
| ZONING        | B-3