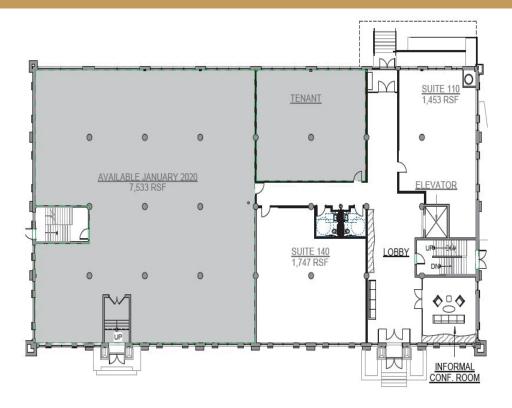

's YMCA



Jeff Hart, CCIM 612.747.7794 jeffhart@suntide.com Kevin Peck 612.834.2250 kevinpeck@suntide.com



# **BUILDING RENDERINGS**





# **OFFERING SUMMARY**

| AVAILABLE SF  | 1,453 to 14,150 SF  |
|---------------|---------------------|
| LEASE RATE    | \$15.00-\$16.00 NET |
| LOT SIZE      | 1.42 ACRES          |
| YEAR BUILT    | 1926                |
| BUILDING SIZE | 52,480 SF           |
| RENOVATED     | 2020                |
| ZONING        | B-3                 |
| MARKET        | ST. PAUL            |
| SUBMARKET     | MIDWAY              |
| CAM/TAXES     | \$8.00 SF           |



Jeff Hart, CCIM 612.747.7794 jeffhart@suntide.com Kevin Peck 612.834.2250 kevinpeck@suntide.com



# **LOWER LEVEL FLOOR PLAN**



Lease Rates: \$8.00 - \$10.00 PSF Net

### FIRST FLOOR PLAN



Lease Rates: \$15.00 - \$16.00 PSF Net



# **SECOND FLOOR PLAN**



Lease Rates: \$15.00 - \$16.00 PSF Net

### THIRD FLOOR PLAN



Lease Rates: \$15.00 - \$16.00 PSF Net