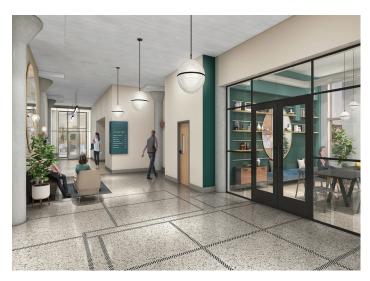

# **BUILDING RENDERINGS**

# REPOSITIONED HISTORIC OFFICE SPACE FOR LEASE CONSTRUCTION TO BE COMPLETED MID 2020

The Merit is a historic brick and terracotta four-story building located in the Midway district of Minneapolis-St. Paul. Built in 1926 and designed by one of the most prominent architects from its time, The Merit's façade includes: expansive, industrial-style windows, terracotta spandrels decorated in rosettes, floral garlands and urns that are reminiscent of the building's glory days as the home of the A.J. Krank Manufacturing Company (Krank's).