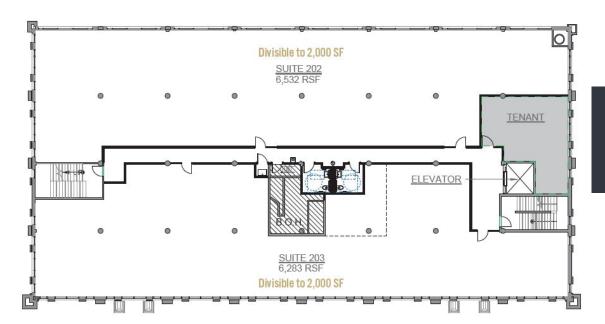

ck 612.834.2250 kevinpeck@suntide.com



# **BUILDING RENDERINGS**





# **OFFERING SUMMARY**

| AVAILABLE SF  | 1,453 to 14,150 SF  |
|---------------|---------------------|
| LEASE RATE    | \$15.00-\$16.00 NET |
| LOT SIZE      | 1.42 ACRES          |
| YEAR BUILT    | 1926                |
| BUILDING SIZE | 52,480 SF           |
| RENOVATED     | 2020                |
| ZONING        | B-3                 |
| MARKET        | ST. PAUL            |
| SUBMARKET     | MIDWAY              |
| CAM/TAXES     | \$8.00 SF           |



Jeff Hart, CCIM 612.747.7794 jeffhart@suntide.com Kevin Peck 612.834.2250 kevinpeck@suntide.com



# **LOWER LEVEL FLOOR PLAN**



Lease Rates: \$8.00 - \$10.00 PSF Net

### FIRST FLOOR PLAN



Lease Rates: \$15.00 - \$16.00 PSF Net



# **SECOND FLOOR PLAN**



Lease Rates: \$15.00 - \$16.00 PSF Net

### THIRD FLOOR PLAN



Lease Rates: \$15.00 - \$16.00 PSF Net