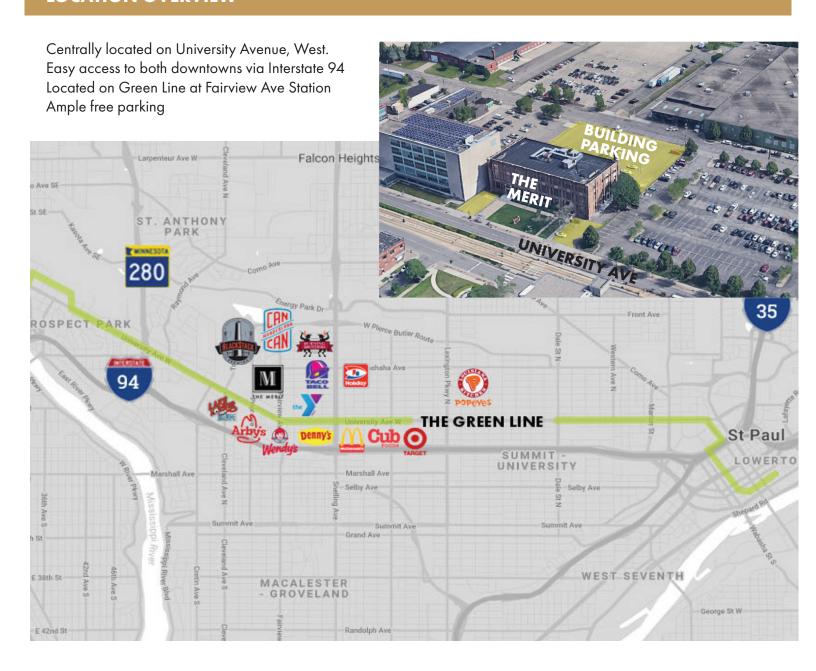

### **LOCATION OVERVIEW**

### **NEARBY RETAIL**

Arby's Black Stack Brewery Burning Brothers Brewery Can Can Wonderland Cub Foods

Denny's Holiday Gas Station Lake Monster Brewery McDonalds Popeyes Taco Bell Target Wendy's YMCA

Jeff Hart, CCIM 612.747.7794 jeffhart@suntide.com Kevin Peck 612.834.2250 kevinpeck@suntide.com