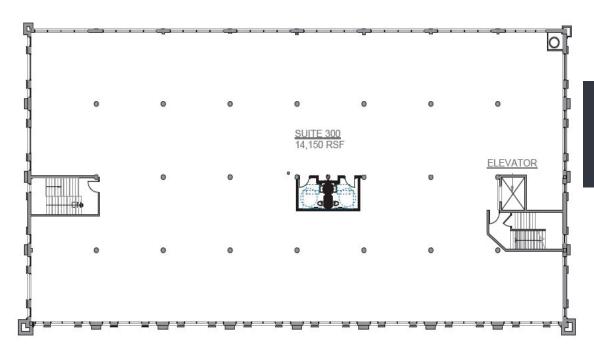

**





# **OFFERING SUMMARY**

| AVAILABLE SF  | 1,453 to 14,150 SF  |
|---------------|---------------------|
| LEASE RATE    | \$15.00-\$16.00 NET |
| LOT SIZE      | 1.42 ACRES          |
| YEAR BUILT    | 1926                |
| BUILDING SIZE | 52,480 SF           |
| RENOVATED     | 2020                |
| ZONING        | B-3                 |
| MARKET        | ST. PAUL            |
| SUBMARKET     | MIDWAY              |
| CAM/TAXES     | \$8.00 SF           |



Jeff Hart, CCIM 612.747.7794 jeffhart@suntide.com Kevin Peck 612.834.2250 kevinpeck@suntide.com



# **LOWER LEVEL FLOOR PLAN**



Lease Rates: \$8.00 - \$10.00 PSF Net

### FIRST FLOOR PLAN



Lease Rates: \$15.00 - \$16.00 PSF Net



# **SECOND FLOOR PLAN**



Lease Rates: \$15.00 - \$16.00 PSF Net

### THIRD FLOOR PLAN



Lease Rates: \$15.00 - \$16.00 PSF Net