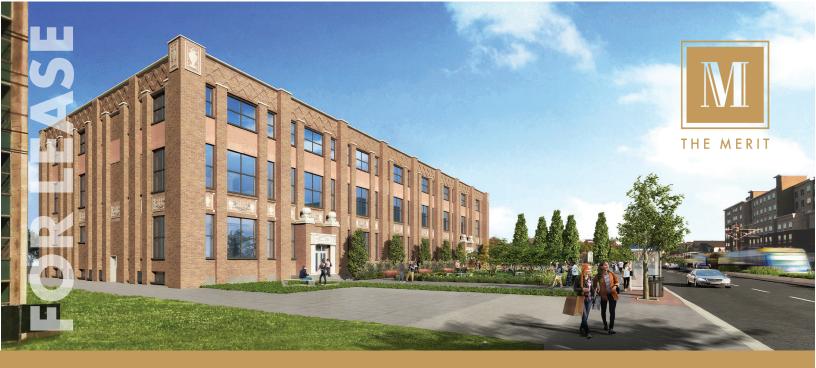

# 1885 UNIVERSITY AVENUE WEST | SAINT PAUL, MN 55104

# REPOSITIONED HISTORIC OFFICE SPACE FOR LEASE CONSTRUCTION TO BE COMPLETED MID 2020

The Merit is a historic brick and terracotta four-story building located in the Midway district of Minneapolis-St. Paul. Built in 1926 and designed by one of the most prominent architects from its time, The Merit's façade includes: expansive, industrial-style windows, terracotta spandrels decorated in rosettes, floral garlands and urns that are reminiscent of the building's glory days as the home of the A.J. Krank Manufacturing Company (Krank's).

#### **MERIT USERS WILL NOTICE**

- Unique industrial bones
- Freshly renovated and fully functional spaces
- Massive amounts of natural daylight
- Clear heights ranging from 12 to 16 feet
- Abundant parking
- Convenient METRO Transit access to both Minneapolis and St. Paul