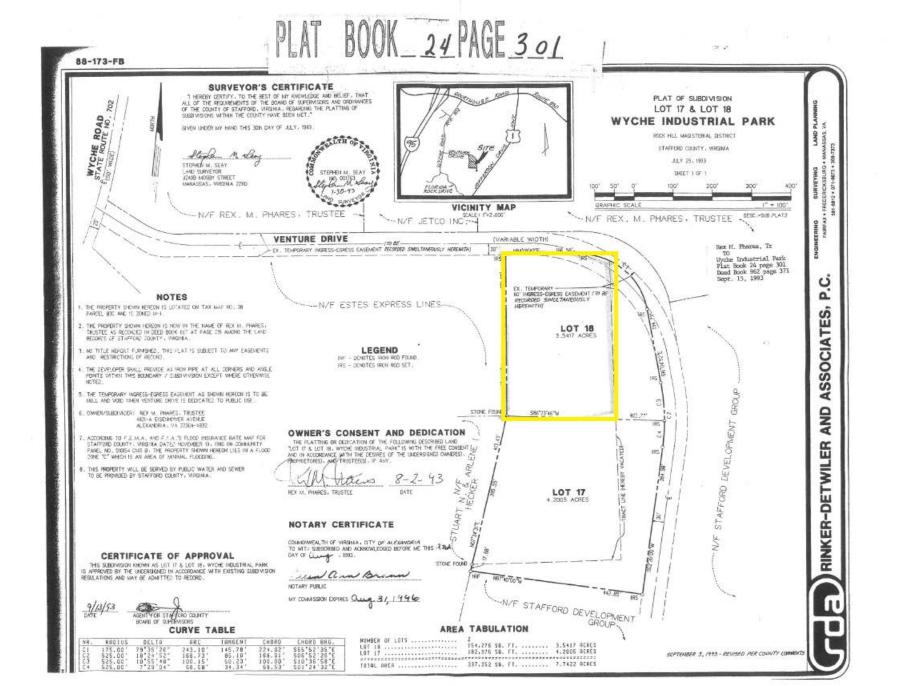

## 40 Venture Dr. Stafford, VA 22554

- > Sales Price \$2,995,000
- Lease Price \$20,000/month, NNN
- 3.5417 Acres improved with approximately 5,500 SF of Warehouse & 2,200 SF office, paved parking & fuel pump
- > On site parking for approximately 35 cars & 50 trailers
- > Six roll up doors
- > New A/C in office
- > New Fuel Pump & 10,000 gallon above ground fuel tank
- > Easy access to I-95 at Exit 140 and U.S. Route 1
- Parcel Number 38-83 F Lot #18
- > Annual Real Estate Tax \$9,206.28/year (2020)
- > Currently used as a truck depot