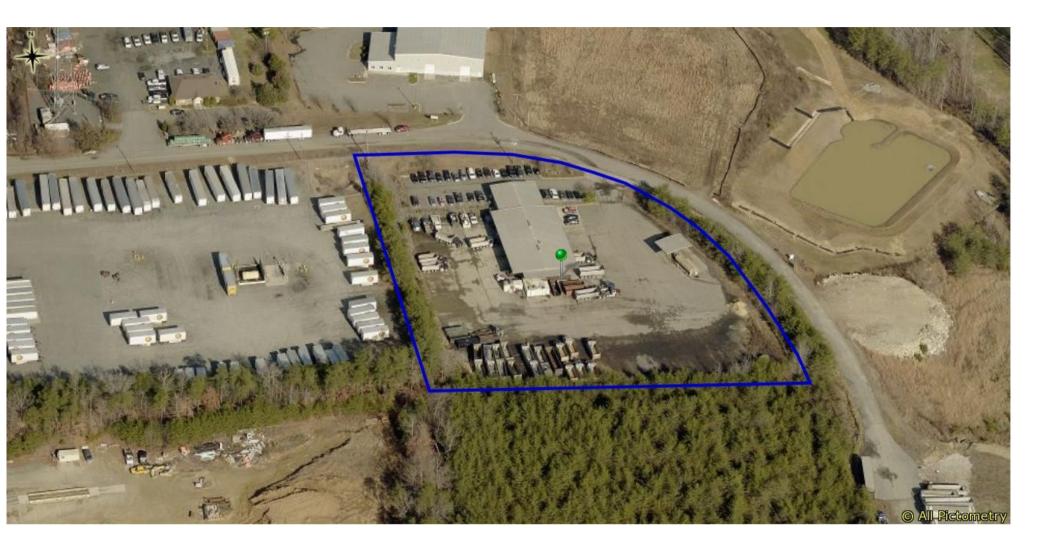

## 40 Venture Dr. Stafford, VA 22554

- > Sales Price \$2,995,000
- Lease Price \$20,000/month, NNN
- 3.5417 Acres improved with approximately 5,500 SF of Warehouse & 2,200 SF office, paved parking & fuel pump
- > On site parking for approximately 35 cars & 50 trailers
- > Six roll up doors
- > New A/C in office
- > New Fuel Pump & 10,000 gallon above ground fuel tank
- > Easy access to I-95 at Exit 140 and U.S. Route 1
- Parcel Number 38-83 F Lot #18
- > Annual Real Estate Tax \$9,206.28/year (2020)
- > Currently used as a truck depot