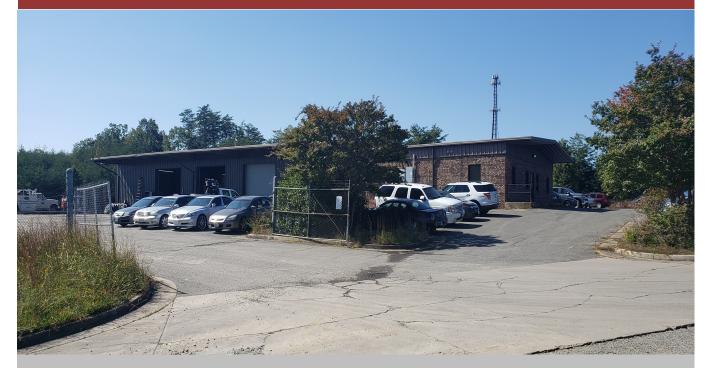

## 40 Venture Dr. Stafford, VA 22554

- > Sales Price \$2,995,000
- Lease Price \$20,000/month, NNN
- 3.5417 Acres improved with approximately 5,500 SF of Warehouse & 2,200 SF office, paved parking & fuel pump
- > On site parking for approximately 35 cars & 50 trailers
- > Six roll up doors
- > New A/C in office
- > New Fuel Pump & 10,000 gallon above ground fuel tank
- > Easy access to I-95 at Exit 140 and U.S. Route 1
- Parcel Number 38-83 F Lot #18
- > Annual Real Estate Tax \$9,206.28/year (2020)
- > Currently used as a truck depot