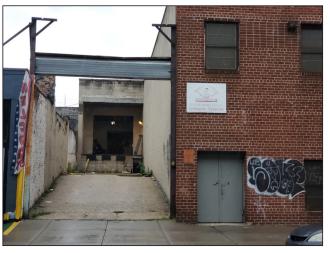

#### DESCRIPTION

- Between Grand & Classon Ave
- 14' Height of Ceiling
- Gas Heat, Heavy Power
- Sprinklered
- 1 Interior Loading Dock
- BLK: #1141 LOT: #69
- **Zoned**: M-1-1