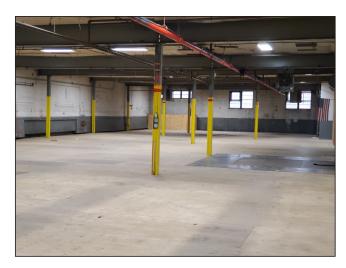

#### DESCRIPTION

- Between Grand & Classon Ave
- 14' Height of Ceiling
- Gas Heat, Heavy Power
- Sprinklered
- 1 Interior Loading Dock
- BLK: #1141 LOT: #69
- **Zoned**: M-1-1