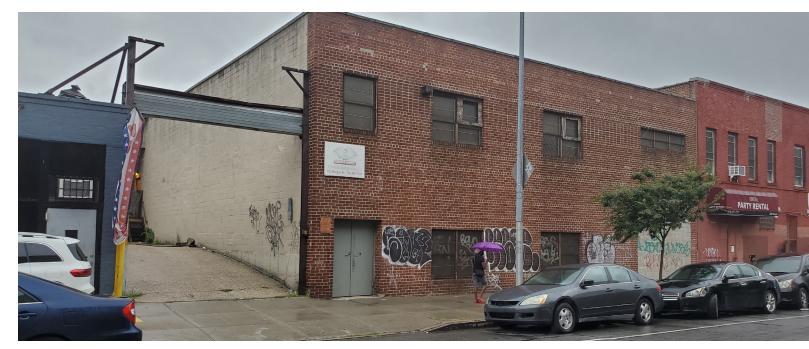

# 10,700 SQUARE FEET GROUND FLOOR WAREHOUSE FOR LEASE

813 Bergen Street Prospect Heights, Brooklyn, NY 11238

#### DESCRIPTION

- Between Grand & Classon Ave
- 14' Height of Ceiling
- Gas Heat, Heavy Power
- Sprinklered
- 1 Interior Loading Dock
- BLK: #1141 LOT: #69
- **Zoned**: M-1-1

## 10,700 SQUARE FEET GROUND FLOOR WAREHOUSE FOR LEASE

#### 813 Bergen Street Prospect Heights, Brooklyn, NY 11238