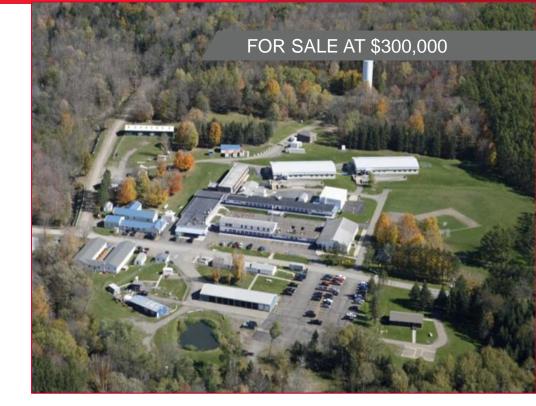

FOR SALE 2150 Evergreen Hill Road Beaver Dams, NY | Town of Orange | Schuyler County

Former Correctional Facility Available for Sale in Beaver Dams, NY

FOR SALE 2150 Evergreen Hill Road Beaver Dams, NY Town of Orange Schuyler County