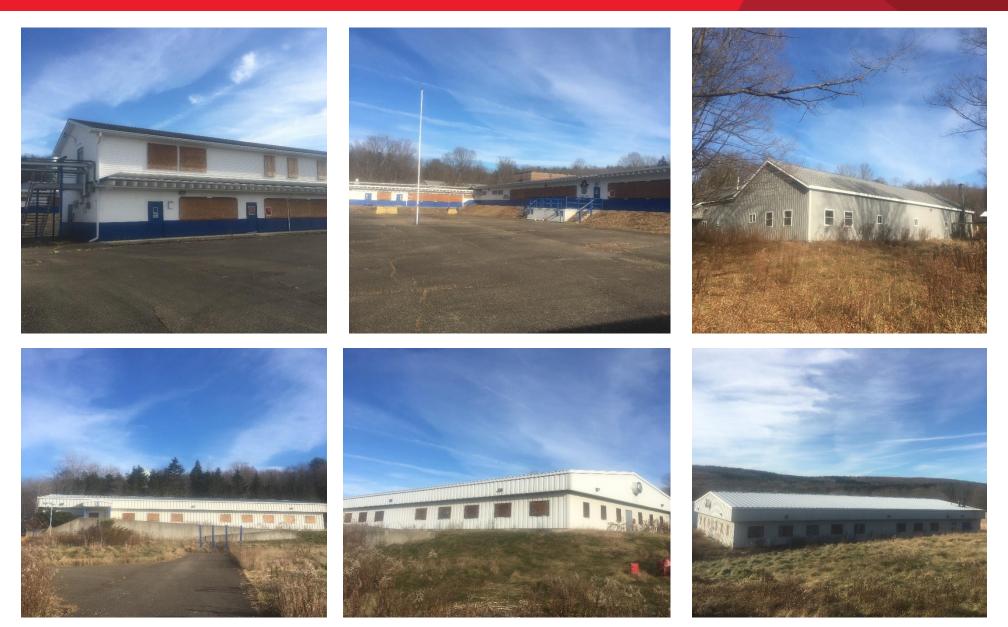

FOR SALE 2150 Evergreen Hill Road Beaver Dams, NY | Town of Orange | Schuyler County

Former Correctional Facility Available for Sale in Beaver Dams, NY

### **Property Highlights**

- 25 +/- Acres with no zoning
- Approx. 100,000sf within 45 Buildings
- 94 Parking Spaces
- Wastewater Treatment Plant on site
  - 27,947 G.P.D. Max allowed 70,000 G.P.D.
- (3) Waterwells , 225,000 gallon elevated tank with updated chlorination system
- NYSEG electric demand 171 KW / 240 Voltage /3 phase
- Potential incentives from NYS Empire State Dev. And Schuyler County

#### Building(s) Highlights:

- Open style living quarters
- Cafeteria and kitchen (no equipment)
- Gymnasium
- Class Rooms
- Offices
- Shop Space, Garages, and Storage