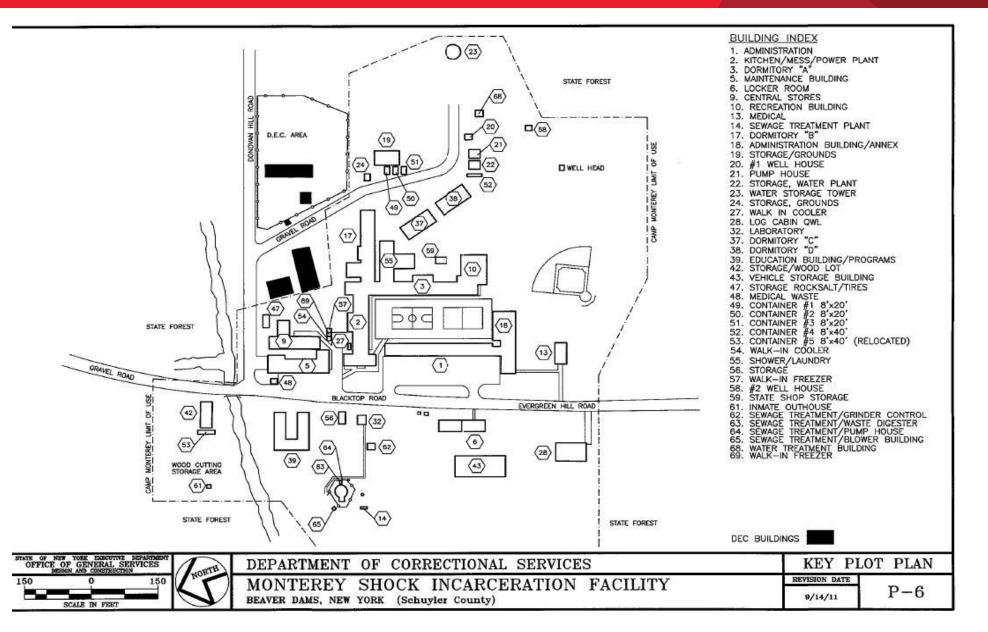

#### Building(s) Highlights:

- Open style living quarters
- Cafeteria and kitchen (no equipment)
- Gymnasium
- Class Rooms
- Offices
- Shop Space, Garages, and Storage