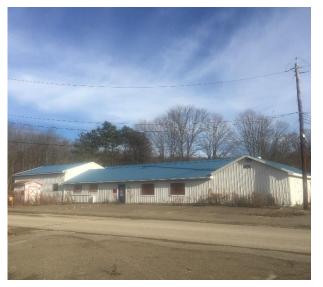

FOR SALE 2150 Evergreen Hill Road Beaver Dams, NY | Town of Orange | Schuyler County

Former Correctional Facility Available for Sale in Beaver Dams, NY

### **Property Highlights**

- 25 +/- Acres with no zoning
- Approx. 100,000sf within 45 Buildings
- 94 Parking Spaces
- Wastewater Treatment Plant on site
  - 27,947 G.P.D. Max allowed 70,000 G.P.D.
- (3) Waterwells , 225,000 gallon elevated tank with updated chlorination system
- NYSEG electric demand 171 KW / 240 Voltage /3 phase
- Potential incentives from NYS Empire State Dev. And Schuyler County

#### Building(s) Highlights:

- Open style living quarters
- Cafeteria and kitchen (no equipment)
- Gymnasium
- Class Rooms
- Offices
- Shop Space, Garages, and Storage