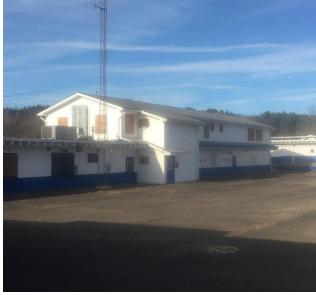

FOR SALE 2150 Evergreen Hill Road Beaver Dams, NY | Town of Orange | Schuyler County

Former Correctional Facility Available for Sale in Beaver Dams, NY

### **Property Highlights**

- 25 +/- Acres with no zoning
- Approx. 100,000sf within 45 Buildings
- 94 Parking Spaces
- Wastewater Treatment Plant on site
  - 27,947 G.P.D. Max allowed 70,000 G.P.D.
- (3) Waterwells , 225,000 gallon elevated tank with updated chlorination system
- NYSEG electric demand 171 KW / 240 Voltage /3 phase
- Potential incentives from NYS Empire State Dev. And Schuyler County

#### Building(s) Highlights:

- Open style living quarters
- Cafeteria and kitchen (no equipment)
- Gymnasium
- Class Rooms
- Offices
- Shop Space, Garages, and Storage