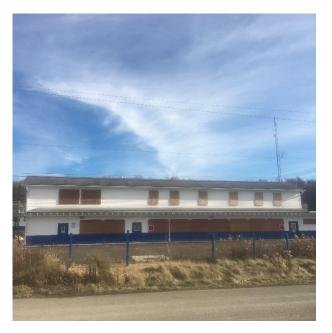

FOR SALE 2150 Evergreen Hill Road Beaver Dams, NY | Town of Orange | Schuyler County

Former Correctional Facility Available for Sale in Beaver Dams, NY

### **Property Highlights**

- 25 +/- Acres with no zoning
- Approx. 100,000sf within 45 Buildings
- 94 Parking Spaces
- Wastewater Treatment Plant on site
  - 27,947 G.P.D. Max allowed 70,000 G.P.D.
- (3) Waterwells , 225,000 gallon elevated tank with updated chlorination system
- NYSEG electric demand 171 KW / 240 Voltage /3 phase
- Potential incentives from NYS Empire State Dev. And Schuyler County

#### Building(s) Highlights:

- Open style living quarters
- Cafeteria and kitchen (no equipment)
- Gymnasium
- Class Rooms
- Offices
- Shop Space, Garages, and Storage