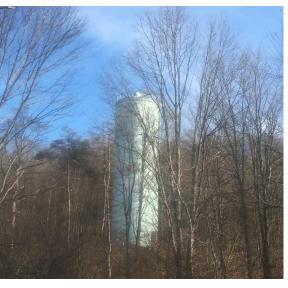

### **Property Highlights**

- 25 +/- Acres with no zoning
- Approx. 100,000sf within 45 Buildings
- 94 Parking Spaces
- Wastewater Treatment Plant on site
  - 27,947 G.P.D. Max allowed 70,000 G.P.D.
- (3) Waterwells , 225,000 gallon elevated tank with updated chlorination system
- NYSEG electric demand 171 KW / 240 Voltage /3 phase
- Potential incentives from NYS Empire State Dev. And Schuyler County