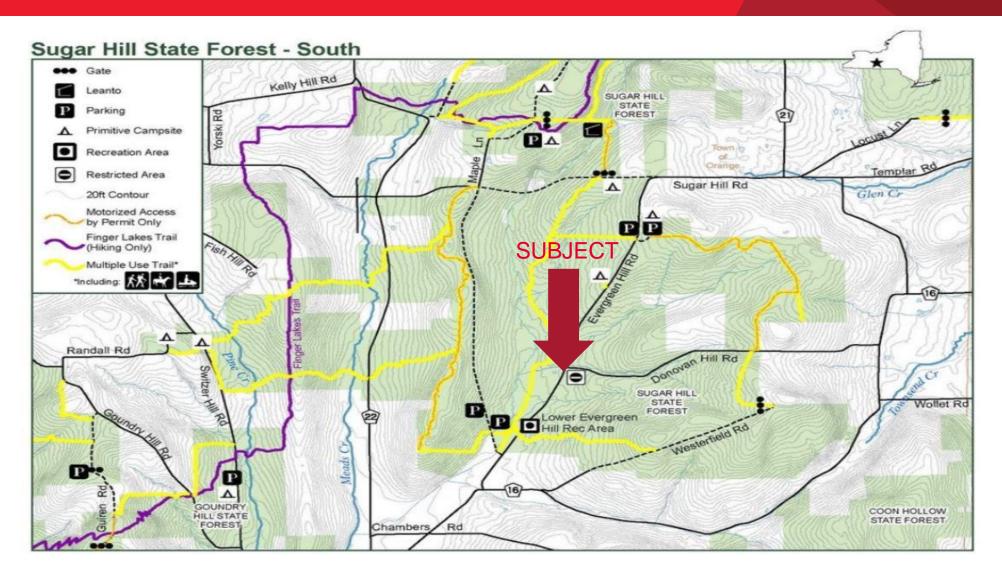

### Area Attractions:

- Borders 10,000 acres of state land (Sugar Hill State Forest)
- Minutes to Watkins Glen International Speedway
- Short drive to Seneca Lake and Watkins Glen State Park
- 15 minute drive to Interstate 86, 30 minutes to Interstate 390
- 25 minutes to Elmira / Corning Regional Airport
- · Numerous wineries and distilleries in area