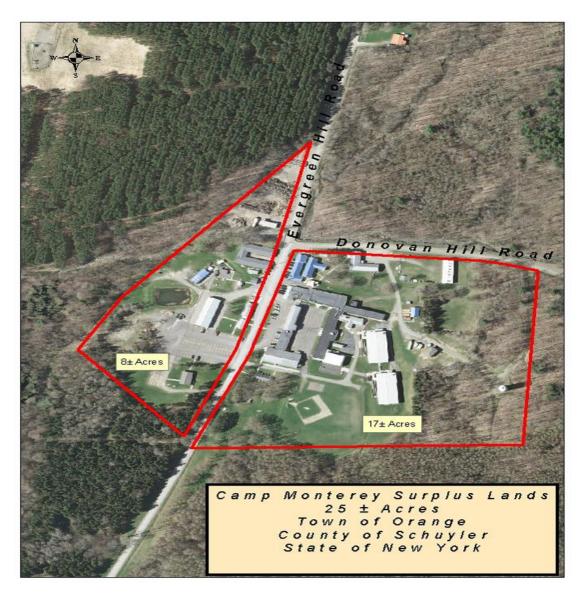

### **Property Highlights**

- 25 +/- Acres with no zoning
- Approx. 100,000sf within 45 Buildings
- 94 Parking Spaces
- Wastewater Treatment Plant on site
  - 27,947 G.P.D. Max allowed 70,000 G.P.D.
- (3) Waterwells , 225,000 gallon elevated tank with updated chlorination system
- NYSEG electric demand 171 KW / 240 Voltage /3 phase
- Potential incentives from NYS Empire State Dev. And Schuyler County