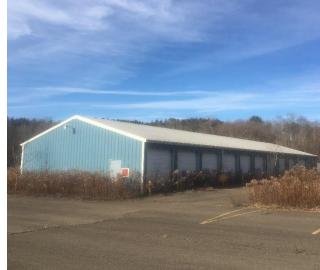

FOR SALE 2150 Evergreen Hill Road Beaver Dams, NY | Town of Orange | Schuyler County

Former Correctional Facility Available for Sale in Beaver Dams, NY

### **Property Highlights**

- 25 +/- Acres with no zoning
- Approx. 100,000sf within 45 Buildings
- 94 Parking Spaces
- Wastewater Treatment Plant on site
  - 27,947 G.P.D. Max allowed 70,000 G.P.D.
- (3) Waterwells , 225,000 gallon elevated tank with updated chlorination system
- NYSEG electric demand 171 KW / 240 Voltage /3 phase
- Potential incentives from NYS Empire State Dev. And Schuyler County

#### Building(s) Highlights:

- Open style living quarters
- Cafeteria and kitchen (no equipment)
- Gymnasium
- Class Rooms
- Offices
- Shop Space, Garages, and Storage