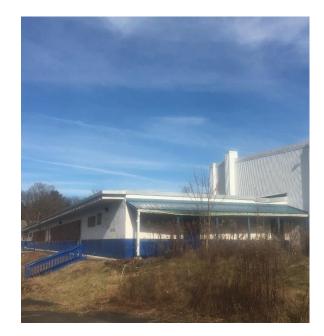

FOR SALE 2150 Evergreen Hill Road Beaver Dams, NY | Town of Orange | Schuyler County

Former Correctional Facility Available for Sale in Beaver Dams, NY

### **Property Highlights**

- 25 +/- Acres with no zoning
- Approx. 100,000sf within 45 Buildings
- 94 Parking Spaces
- Wastewater Treatment Plant on site
  - 27,947 G.P.D. Max allowed 70,000 G.P.D.
- (3) Waterwells , 225,000 gallon elevated tank with updated chlorination system
- NYSEG electric demand 171 KW / 240 Voltage /3 phase
- Potential incentives from NYS Empire State Dev. And Schuyler County

#### Building(s) Highlights:

- Open style living quarters
- Cafeteria and kitchen (no equipment)
- Gymnasium
- Class Rooms
- Offices
- Shop Space, Garages, and Storage