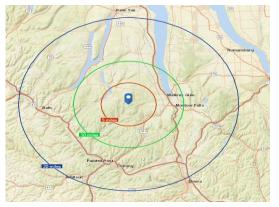

| Demographic    | 5 Mile   | 10 Miles | 20 Miles             |
|----------------|----------|----------|----------------------|
| Population     | 2,847    | 17,264   | 126,856              |
| Median Age     | 45.9     | 46.9     | 44.6                 |
| Average Income | \$64,203 | \$64,553 | \$73,315             |
| Source         |          | E        | SRI Business Analyst |