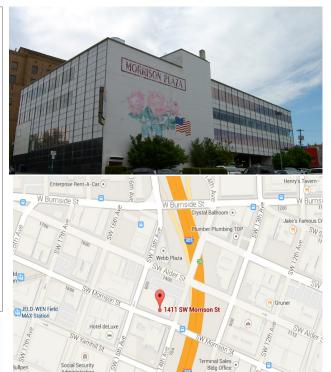

## **Morrison Plaza**

1411 SW Morrison St, Portland, OR

#### **Office Space**

Morrison Plaza is a four-story office building adjacent to I-405 that's recently been renovated. The building features a surface parking lot, common conference room, basement storage available, and is along the MAX line.