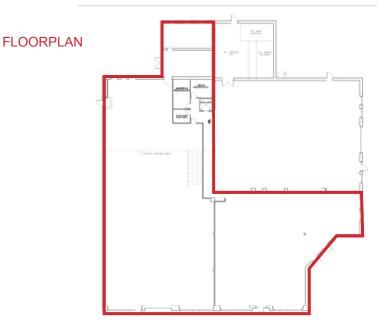

ted) Electrical Panel Restroom Package Lighting & Electrical Allowance

Exposed Tongue & Groove Ceilings

For information, please contact:

SIMON PENNER 719.228.0504 spenner@ngkf.com



ngkf.com

111 South Tejon Street, Suite 404, Colorado Springs, Colorado 80903

The information contained herein has been obtained from sources deemed reliable but has not been verified and no guarantee, warranty or representation, either express or implied, is made with respect to such information. Terms of sale or lease and availability are subject to change or withdrawal without notice.



#### **RETAIL FOR LEASE** DETAILS

### Space Available:

3,000 to 12,000 SF

### Lease Rate:

\$14.00 - \$16.00 / SF, NNN

#### **Building Size:**

18,305 SF

#### Terms:

3-10 Years

### **TI Allowance:**

Negotiable







ngkf.com

#### 111 South Tejon Street, Suite 404, Colorado Springs, Colorado 80903

The information contained herein has been obtained from sources deemed reliable but has not been verified and no guarantee, warranty or representation, either express or implied, is made with respect to such information. Terms of sale or lease and availability are subject to change or withdrawal without notice.