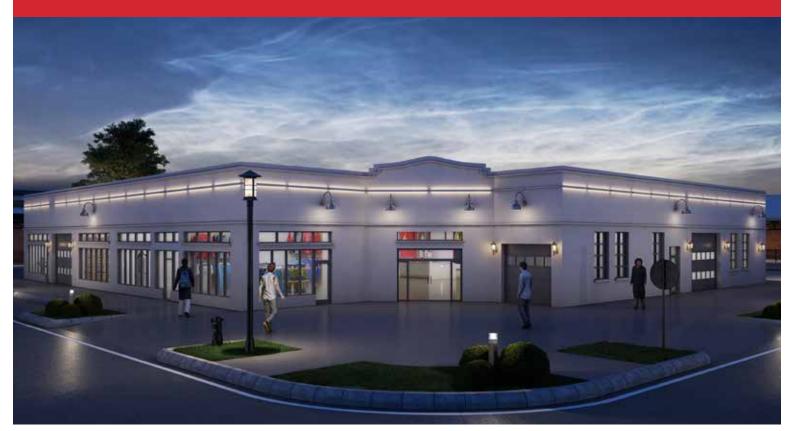

# **DOWNTOWN RETAIL REDEVELOPMENT** 324 E PIKES PEAK AVENUE | COLORADO SPRINGS, CO

SPACE AVAILABLE:

3,000 to 12,000 SF

LEASE RATE: \$14.00 - \$16.00/SF. NNN

### **PROPERTY HIGHLIGHTS:**

- Neighborhood Gentrification Lofts
- 16' to 20' Ceilings
- Concrete Floors
- New Facade
- Gray Shell Delivery To Include:

New HVAC (undistributed) Electrical Panel Restroom Package Lighting & Electrical Allowance