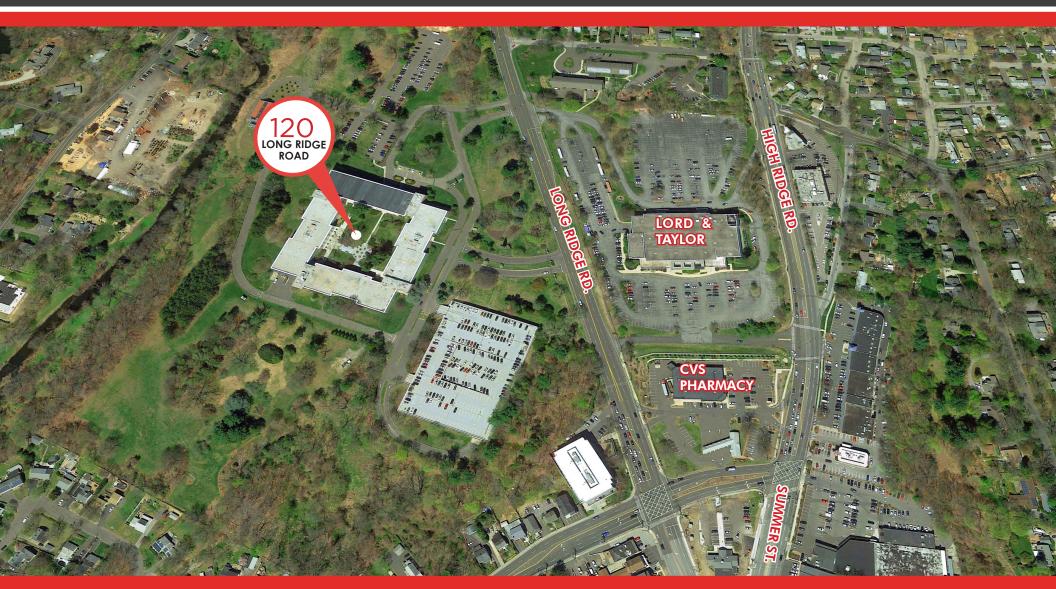

FOR LEASE: Up to 32,685 RSF within a Corporate Headquarters Campus

Enjoy all the benefits and the amenities of being part of a first class Corporate Headquarters Campus with easy access to transportation.

#### AVAILABLE SPACE

- 2nd Floor North 32,685 RSF (fully furnished plug and play unit)
- 2nd Floor East 14,145 RSF (divisible to 6,324 RSF and 7,742 RSF) Newly completed white box with dropped ceiling and lights
- 3rd Floor North 12,670 RSF (fully furnished plug & play unit)