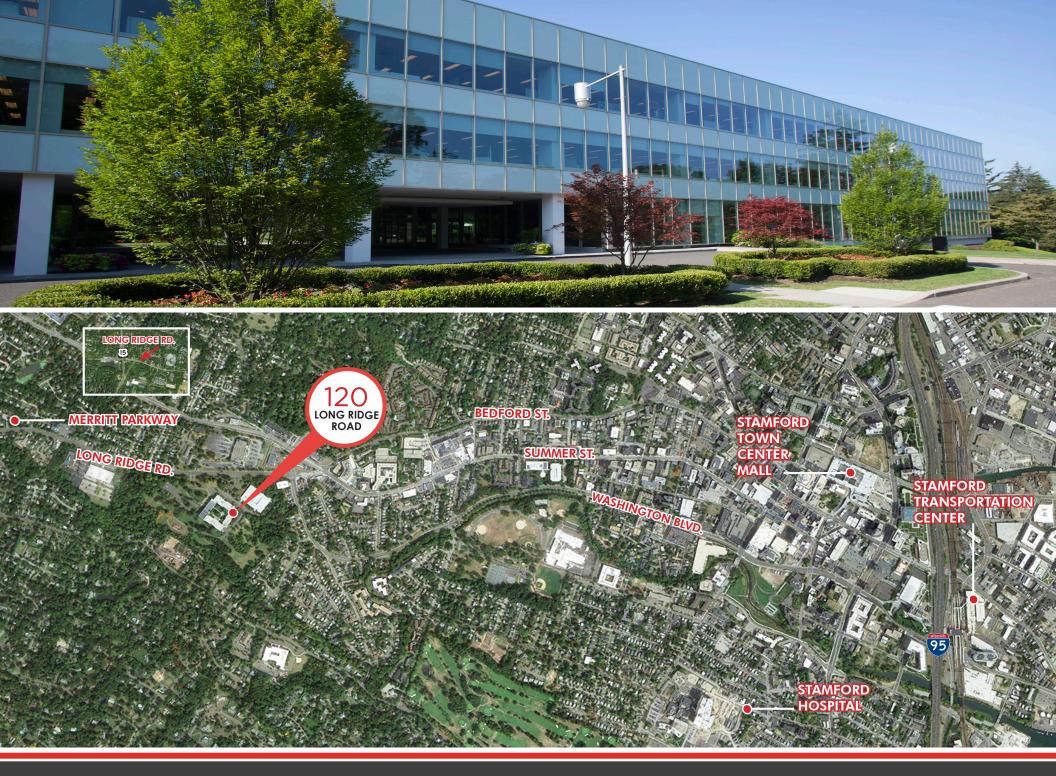

FOR LEASE: Up to 32,685 RSF within a Corporate Headquarters Campus

Enjoy all the benefits and the amenities of being part of a first class Corporate Headquarters Campus with easy access to transportation.

## **FEATURES**

- 3 spaces per 1,000 RSF | surface parking
- 24/7 manned security and card key access
- Full-service cafeteria with catering services
- Fitness center
- 120 Café store and café (features Starbucks brewed coffee)
- Dry-cleaning services
- Postal kiosk
- ATM
- Shuttle service to Stamford Transportation Center
- Minutes from Merritt Parkway and short driving distance to I-95