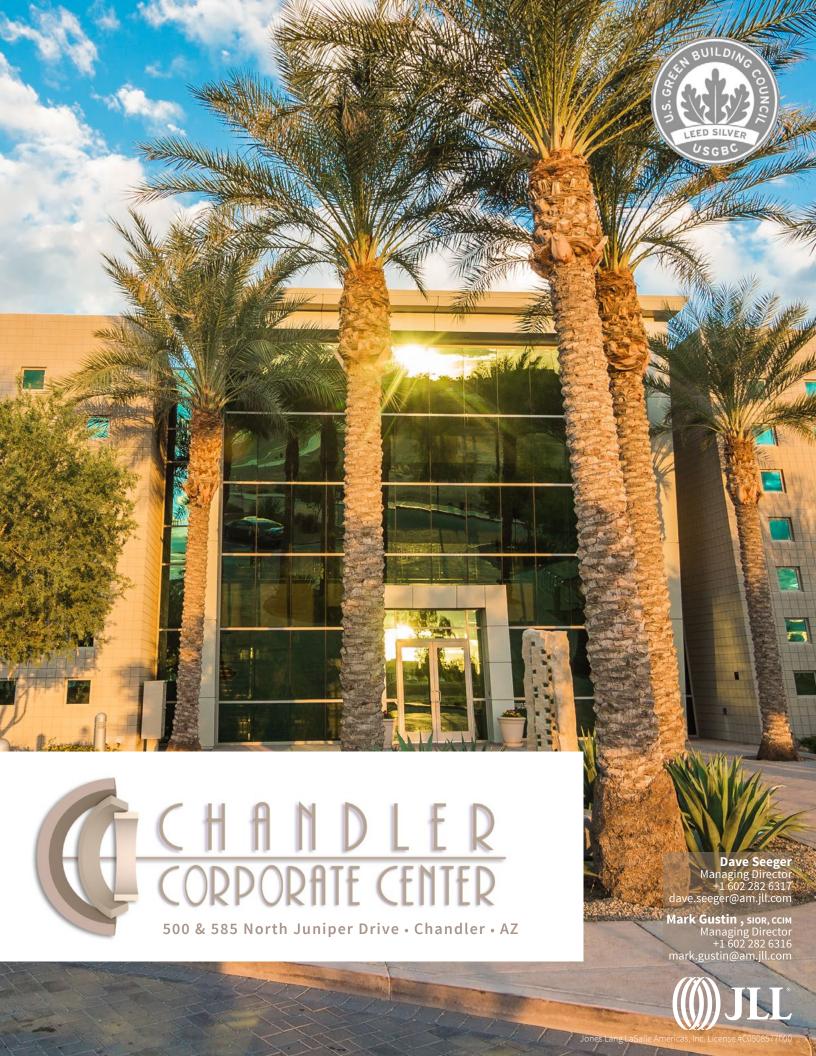

# **Features**

- Prominent Monument Signage
- Window Frontage (Corner glass, 2nd floor, lobby entrance)
- Common Area Lockers & Showers (Located in 585 Building)
- Close Proximity to Numerous Restaurants and Retail
- Adjacent to Desert Breeze Park