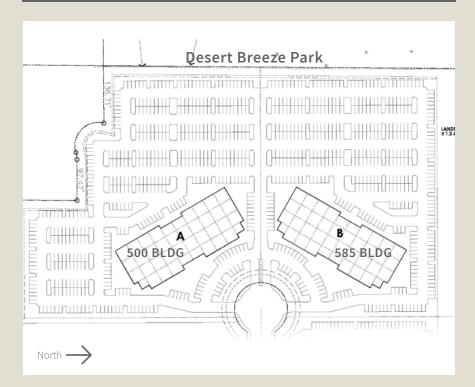

### **Total size**

±67,561 Square Feet (Building A - 585) ±68,443 Square Feet (Building B - 500)

## **Parking**

585 Bldg - 448 Parking Spaces (184 Covered); 6.63/1,000 Ratio 500 Bldg - 478 Parking Spaces (160 Covered); 7/1,000 Ratio

# **Features**

- Prominent Monument Signage
- Window Frontage (Corner glass, 2nd floor, lobby entrance)
- Common Area Lockers & Showers (Located in 585 Building)
- Close Proximity to Numerous Restaurants and Retail
- Adjacent to Desert Breeze Park