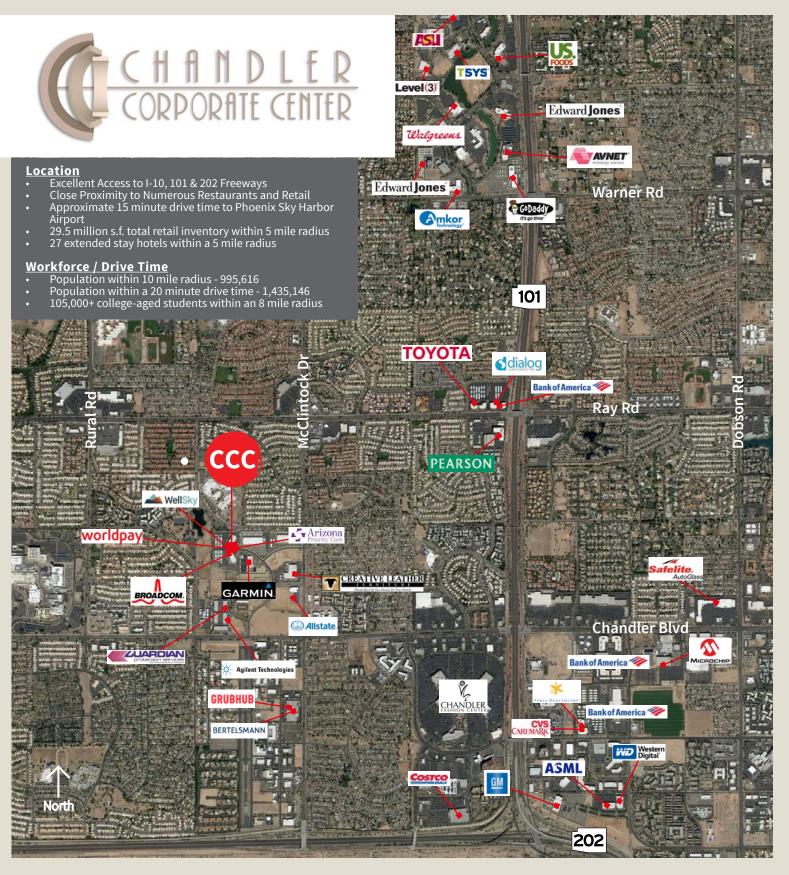

# **Features**

- Prominent Monument Signage
- Window Frontage (Corner glass, 2nd floor, lobby entrance)
- Common Area Lockers & Showers (Located in 585 Building)
- Close Proximity to Numerous Restaurants and Retail
- Adjacent to Desert Breeze Park