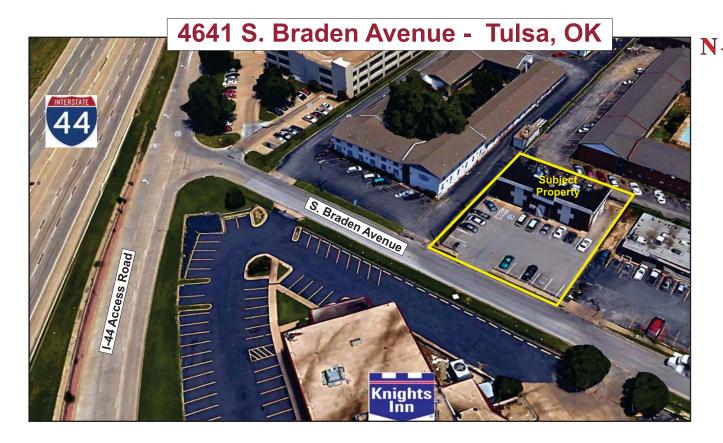

## 4641 S. Braden Avenue - Tulsa, OK

**Building: +/- 6,032 sf (Two Story)** 

Site: +/- 12,443 sf (0.2857 Acres)

**Zoning:** Commercial Shopping District (CS)

Parking: Approximately 18 parking spaces

Easy access to I-44 (Skelly Drive)

Phone (918) 665-1210 Fax (918) 665-6462 www.bauertulsa.com

Not to Scale

Contact: Brad Baldwin 918-665-1210