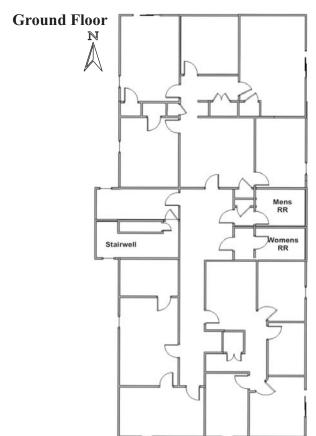

## 4641 S. Braden Avenue - Tulsa, OK

**Building: +/- 6,032 sf (Two Story)** 

Site: +/- 12,443 sf (0.2857 Acres)

**Zoning:** Commercial Shopping District (CS)

Parking: Approximately 18 parking spaces

Easy access to I-44 (Skelly Drive)