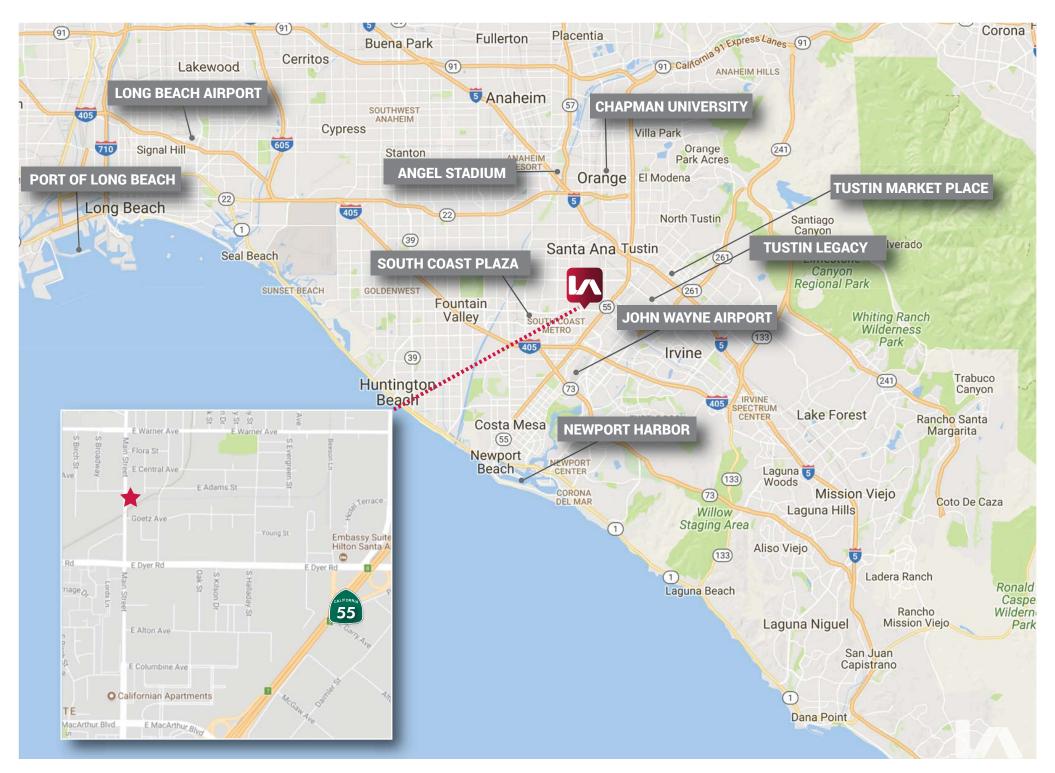

| ±13,760 SF       | ±6,880 SF      | 12′             | Building<br>Top &<br>Pylon | TBD  | <ul> <li>Major frontage on Main</li> <li>Excellent showroom space with access to the loading dock area</li> <li>Divisible to 6,880 SF</li> </ul> |
| <b>2701 MAIN</b><br>SUITE B | None            | Double<br>door used<br>for loading | ±2,500 SF        | To Suit        | 14'             | Building<br>Top &<br>Pylon | TBD  | <ul> <li>Building top signage facing Main</li> <li>Makes for an excellent showroom or warehouse building</li> </ul>                              |

\* The property has one (1) pylon sign facing Main Street that is available

### AERIAL MAP

#### 2701-2717 SOUTH MAIN STREET, SANTA ANA



### LOCATION MAP

#### 2701-2717 SOUTH MAIN STREET, SANTA ANA





# AVAILABLE FOR SALE OR LEASE 2701-2717 SOUTH MAIN STREET, SANTA ANA

2 2022

an her

1

FIVE BUILDINGS TOTALING ±38,980 SF ON 2.21 ACRES

SKYLER SERRANO Vice President CalBRE 01790959 949.790.3180 sserrano@leeirvine.com



COMMERCIAL REAL ESTATE SERVICES

No warranty or representation is made to the accuracy of the foregoing information. Terms of sale or lease and availability are subject to change or withdrawal without notice.