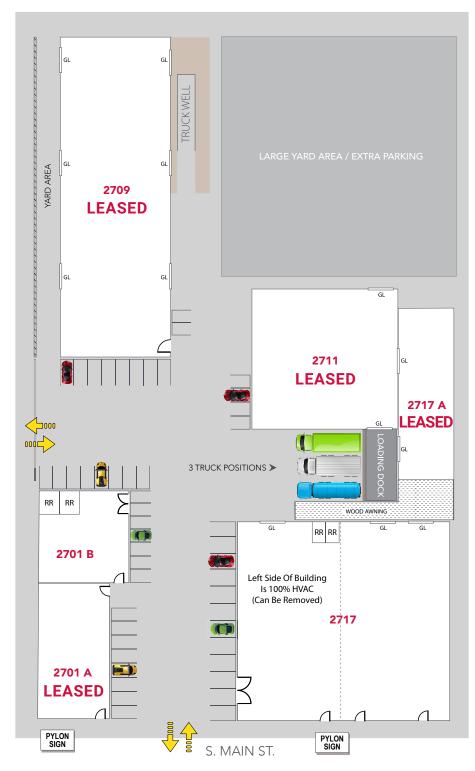

### **PROPERTY FEATURES & SITE PLAN**

#### 2701-2717 SOUTH MAIN STREET, SANTA ANA

- ° Flexiable C2 Zoning: Ideal for Auto, Warehousing, Showroom, Retail, Wholesale, Equipment Yard, Church, Education, etc.
  - All uses permitted in C1 are permitted in C2
- ° Five (5) Building Site Totaling ±38,980 SF
- ° ±2.21 Acre Land Parcel
- ° Major Frontage On Main Street
- ° Multiple Building Top Signs
- ° Two (2) Pylon Signs
- ° Loading Dock Three (3) Positions
- ° One (1) Truckwell
- ° Free Span Warehouses
- ° Abundant Parking / Large Fenced Yard Area
- ° **Freeway Access at Dyer**
- ° Close to South Coast Plaza, JWA & Tustin Legacy
- Visit Link For C2 Zoning Info: www.ci.santa-ana.ca.us/pba/planning/documents/C2.pdf

### AVAILABILITY

| Address                     | Dock<br>Loading | Ground<br>Level Doors              | Building<br>Size | Office<br>Size | Clear<br>Height | Signage                    | Amps | Notes                                                                                                                                            |
|-----------------------------|-----------------|------------------------------------|------------------|----------------|-----------------|----------------------------|------|--------------------------------------------------------------------------------------------------------------------------------------------------|
| 2717 MAIN                   | Yes             | 3                                  | ±13,760 SF       | ±6,880 SF      | 12′             | Building<br>Top &<br>Pylon | TBD  | <ul> <li>Major frontage on Main</li> <li>Excellent showroom space with access to the loading dock area</li> <li>Divisible to 6,880 SF</li> </ul> |
| <b>2701 MAIN</b><br>SUITE B | None            | Double<br>door used<br>for loading | ±2,500 SF        | To Suit        | 14'             | Building<br>Top &<br>Pylon | TBD  | <ul> <li>Building top signage facing Main</li> <li>Makes for an excellent showroom or warehouse building</li> </ul>                              |

\* The property has one (1) pylon sign facing Main Street that is available