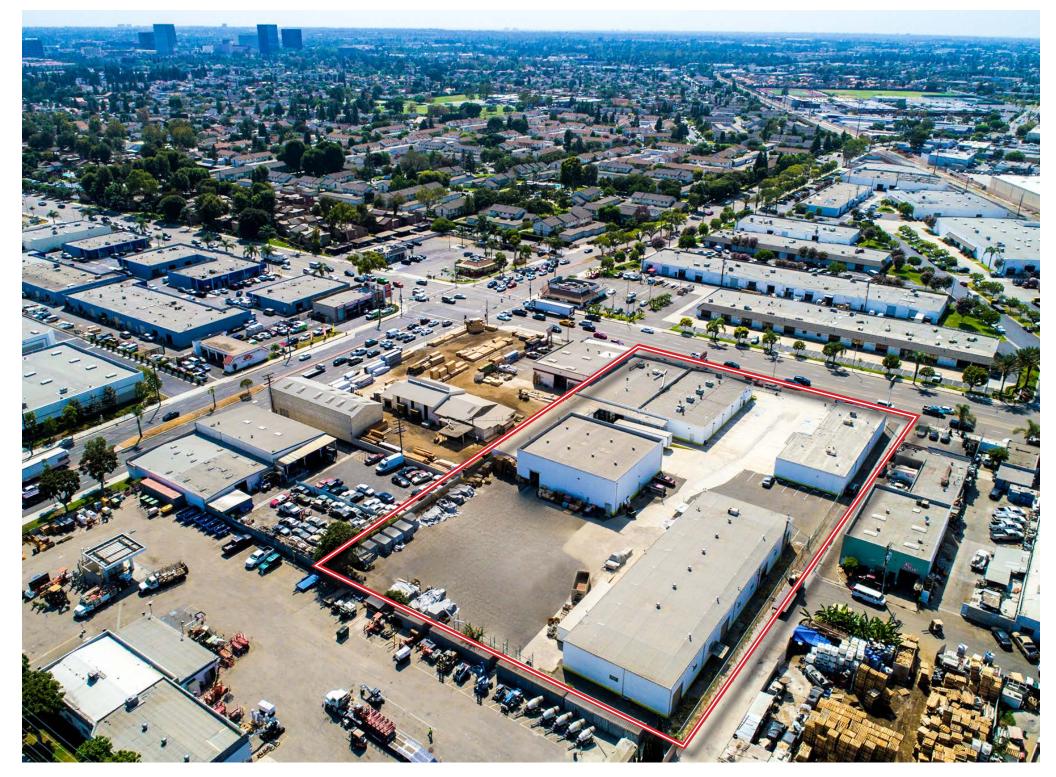

| ±13,760 SF       | ±6,880 SF      | 12′             | Building<br>Top &<br>Pylon | TBD  | <ul> <li>Major frontage on Main</li> <li>Excellent showroom space with access to the loading dock area</li> <li>Divisible to 6,880 SF</li> </ul> |
| <b>2701 MAIN</b><br>SUITE B | None            | Double<br>door used<br>for loading | ±2,500 SF        | To Suit        | 14'             | Building<br>Top &<br>Pylon | TBD  | <ul> <li>Building top signage facing Main</li> <li>Makes for an excellent showroom or warehouse building</li> </ul>                              |

\* The property has one (1) pylon sign facing Main Street that is available

### AERIAL MAP

#### 2701-2717 SOUTH MAIN STREET, SANTA ANA



### LOCATION MAP

#### 2701-2717 SOUTH MAIN STREET, SANTA ANA





# AVAILABLE FOR SALE OR LEASE 2701-2717 SOUTH MAIN STREET, SANTA ANA

2 2022

an her

1

FIVE BUILDINGS TOTALING ±38,980 SF ON 2.21 ACRES

SKYLER SERRANO Vice President CalBRE 01790959 949.790.3180 sserrano@leeirvine.com



COMMERCIAL REAL ESTATE SERVICES

No warranty or representation is made to the accuracy of the foregoing information. Terms of sale or lease and availability are subject to change or withdrawal without notice.