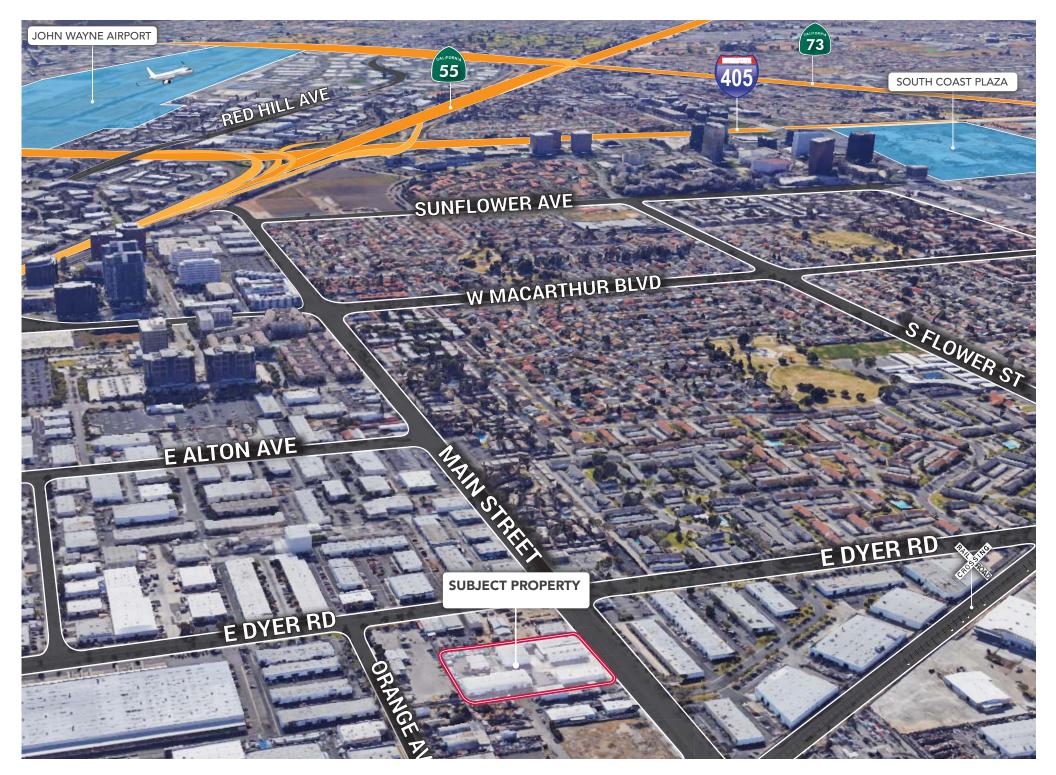

-----------|
| 2717 MAIN                   | Yes             | 3                                  | ±13,760 SF       | ±6,880 SF      | 12′             | Building<br>Top &<br>Pylon | TBD  | <ul> <li>Major frontage on Main</li> <li>Excellent showroom space with access to the loading dock area</li> <li>Divisible to 6,880 SF</li> </ul> |
| <b>2701 MAIN</b><br>SUITE B | None            | Double<br>door used<br>for loading | ±2,500 SF        | To Suit        | 14'             | Building<br>Top &<br>Pylon | TBD  | <ul> <li>Building top signage facing Main</li> <li>Makes for an excellent showroom or warehouse building</li> </ul>                              |

\* The property has one (1) pylon sign facing Main Street that is available

### AERIAL MAP

#### 2701-2717 SOUTH MAIN STREET, SANTA ANA



### LOCATION MAP

#### 2701-2717 SOUTH MAIN STREET, SANTA ANA





# AVAILABLE FOR SALE OR LEASE 2701-2717 SOUTH MAIN STREET, SANTA ANA

2 2022

an her

1

FIVE BUILDINGS TOTALING ±38,980 SF ON 2.21 ACRES

SKYLER SERRANO Vice President CalBRE 01790959 949.790.3180 sserrano@leeirvine.com



COMMERCIAL REAL ESTATE SERVICES

No warranty or representation is made to the accuracy of the foregoing information. Terms of sale or lease and availability are subject to change or withdrawal without notice.