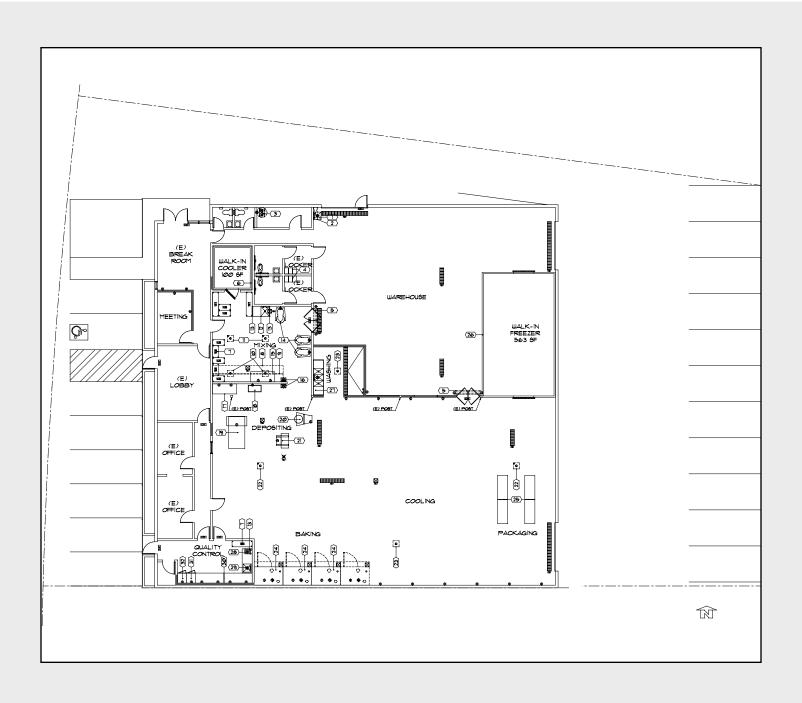

### **Features**

- Freestanding Building
- · Approximately 2,000 SF of Air Conditioned Offices
- · 200 Amps Expandable
- 16` Warehouse Clearance
- Shop Restrooms
- Large Fenced Yard