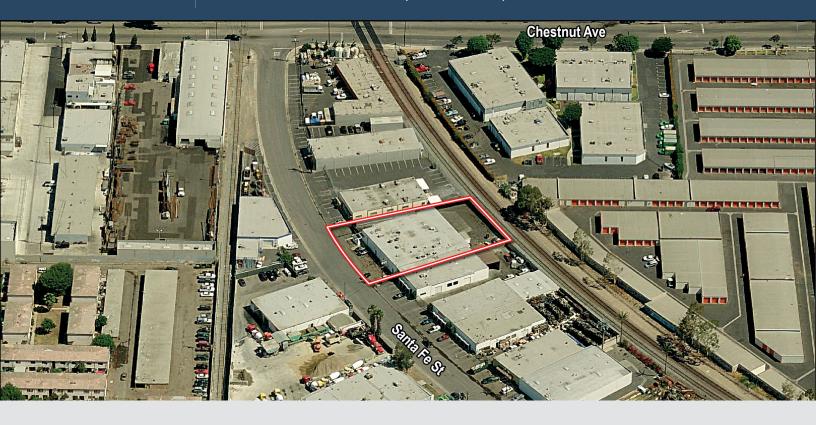

## 9,580 Square Feet Freestanding Industrial Building With Large Fenced Yard

501 S. Santa Fe Street, Santa Ana, CA

### **Features**

- Freestanding Building
- · Approximately 2,000 SF of Air Conditioned Offices
- · 200 Amps Expandable
- 16` Warehouse Clearance
- Shop Restrooms
- Large Fenced Yard

## 9,580 Square Feet **Freestanding Industrial Building** With Large Fenced Yard

501 S. Santa Fe Street, Santa Ana, CA