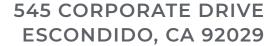

# **545 CORPORATE DRIVE** ESCONDIDO, CA 92029

| POPULATION           | 1 MILE   | 5 MILES  | 10 MILES |
|----------------------|----------|----------|----------|
| TOTAL POPULATION     | 6,907    | 208,459  | 534,237  |
| AVERAGE AGE          | 35.4     | 33.8     | 37.2     |
| AVERAGE AGE (MALE)   | 34.9     | 32.5     | 36.1     |
| AVERAGE AGE (FEMALE) | 35.9     | 35.0     | 38.1     |
|                      |          |          |          |
| HOUSEHOLDS & INCOME  | 1 MILE   | 5 MILES  | 10 MILES |
| TOTAL HOUSEHOLDS     | 2,637    | 67,827   | 183,116  |
| # OF PERSONS PER HH  | 2.6      | 3.1      | 2.9      |
| AVERAGE HH INCOME    | \$68,886 | \$73,145 | \$91,428 |