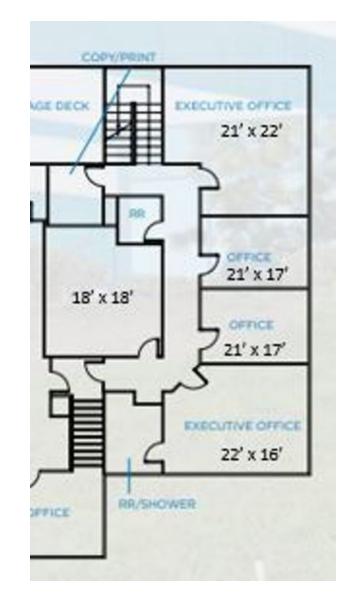

#### **PROPERTY OVERVIEW**

Newer modern building with nicely appointed second floor office space

## **PROPERTY HIGHLIGHTS**

- 5 x Large Private Offices
- · 1 Office has a Private Restroom with a Shower
- · Large North Facing Windows
- · Kitchenette with mini fridge and sink
- Easy access to the I-5 & CA-78 Expressways
- · Walking Distance to the Sprinter