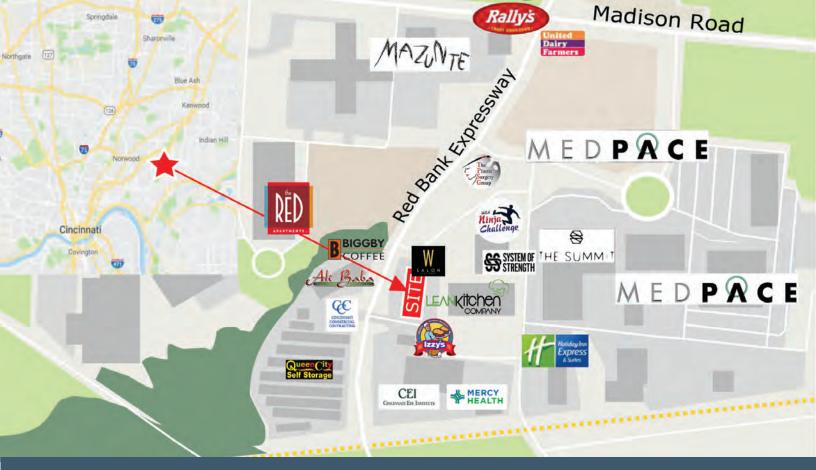

#### 4625 Red Bank Road Cincinnati, Ohio 45227

Excellent visibility, traffic light access and ample parking, just minutes from I-71 along the growing Red Bank corridor. Situated next to MedPace, the Summit Hotel and Holiday Inn Express.