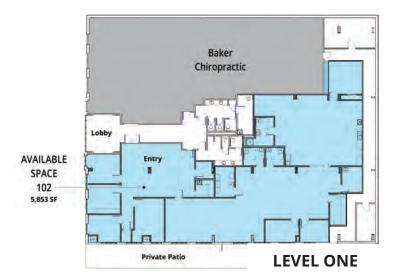

# OFFICE SPACE Available for Lease **Red Bank West** 4,406 or 5,853 SF

### Property

4,406 SF or 5,853 SF Office Space Available 38,000+ Vehicles per Day Growing Red Bank Corridor