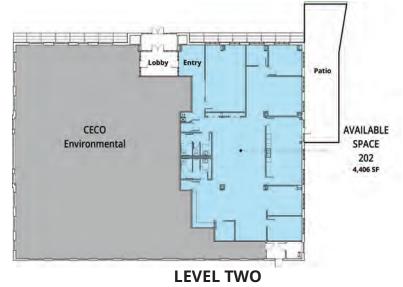

# OFFICE SPACE Available for Lease **Red Bank West** 4,406 or 5,853 SF

### Property

4,406 SF or 5,853 SF Office Space Available 38,000+ Vehicles per Day Growing Red Bank Corridor