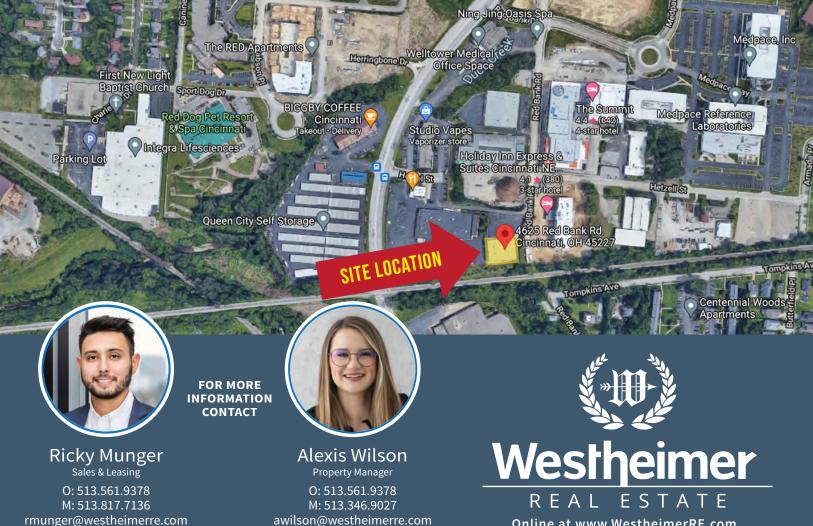

#### 4625 Red Bank Road Cincinnati, Ohio 45227

Excellent visibility, traffic light access and ample parking, just minutes from I-71 along the growing Red Bank corridor. Situated next to MedPace, the Summit Hotel and Holiday Inn Express.

RICKY MUNGER O: 513.561.9378 • M: 513.817.7136 rmunger@westheimerre.com ALEXIS WILSON O: **513.561.9378** • M: **513.346.9027** awilson@westheimerre.com