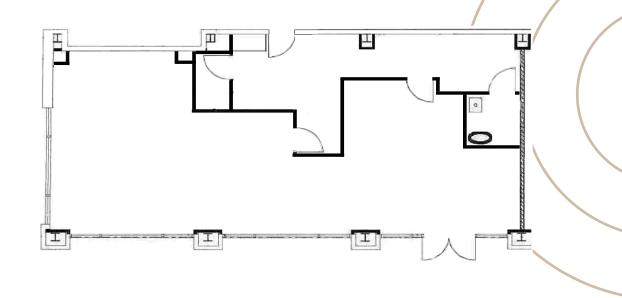

# FOR LEASE GROUND FLOOR OFFICE SPACE

650 ANTON BOULEVARD COSTA MESA | CALIFORNIA

SUITE A

**SQUARE FEET** 1,500

**GROUND FLOOR** 