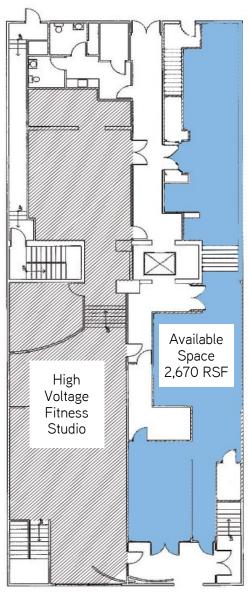

# Lease Rate

• 2,670 SF @ \$2.75/SF NNN, Nets approx \$0.45 per SF

### 2,670 RSF Available January 1, 2013