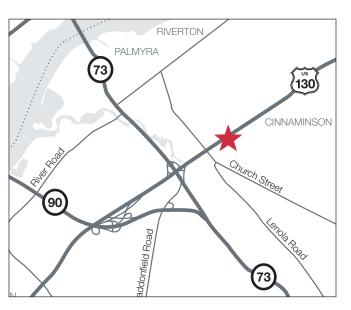

### Main Line Professional Center 1104 Route 130 Cinnaminson, NJ

| Property Details        |                                                                                                                                                                                                                                                                                                 |
|-------------------------|-------------------------------------------------------------------------------------------------------------------------------------------------------------------------------------------------------------------------------------------------------------------------------------------------|
| Building Size:          | 16,223± SF one-story office complex                                                                                                                                                                                                                                                             |
| Availabilities:         | Suite B 795 SF Suite F/G 1,600 SF (former dental space) Suite P 750 SF                                                                                                                                                                                                                          |
| Pricing Information:    | \$14.00—\$16.00 PSF                                                                                                                                                                                                                                                                             |
| Additional Information: | <ul> <li>Well suited for professional and medical users</li> <li>Front and back private entrances</li> <li>Flexible floor plans</li> <li>Separate gas units</li> <li>Generous tenant improvement allowances</li> <li>Professionally managed by<br/>Sauers Investment Properties, LLC</li> </ul> |
| Location:               | Located on Route 130, adjacent to Moorestown<br>Near Route 73 & bridges to Philadelphia                                                                                                                                                                                                         |