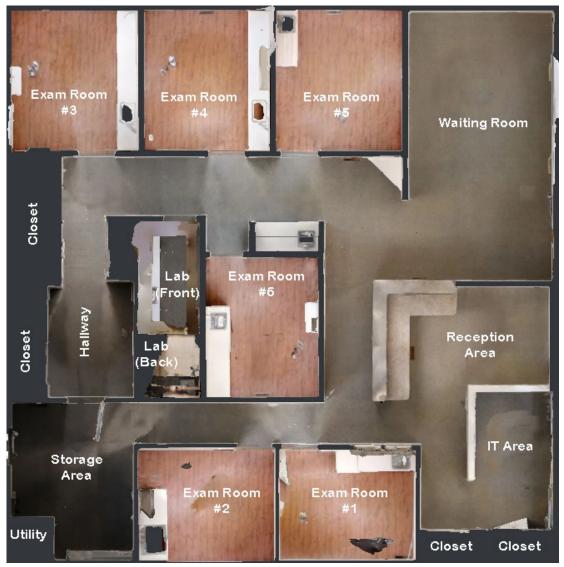

### Main Line Professional Center 1104 Route 130 Cinnaminson, NJ

| Property Details        |                                                                                                                                                                                                                                                                                                 |
|-------------------------|-------------------------------------------------------------------------------------------------------------------------------------------------------------------------------------------------------------------------------------------------------------------------------------------------|
| Building Size:          | 16,223± SF one-story office complex                                                                                                                                                                                                                                                             |
| Availabilities:         | Suite B 795 SF Suite F/G 1,600 SF (former dental space) Suite P 750 SF                                                                                                                                                                                                                          |
| Pricing Information:    | \$14.00—\$16.00 PSF                                                                                                                                                                                                                                                                             |
| Additional Information: | <ul> <li>Well suited for professional and medical users</li> <li>Front and back private entrances</li> <li>Flexible floor plans</li> <li>Separate gas units</li> <li>Generous tenant improvement allowances</li> <li>Professionally managed by<br/>Sauers Investment Properties, LLC</li> </ul> |
| Location:               | Located on Route 130, adjacent to Moorestown<br>Near Route 73 & bridges to Philadelphia                                                                                                                                                                                                         |