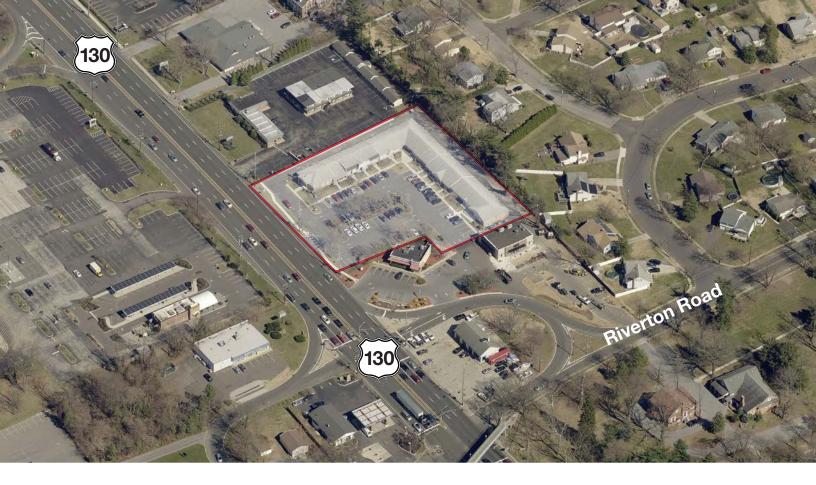

### Main Line Professional Center 1104 Route 130 Cinnaminson, NJ

| Property Details        |                                                                                                                                                                                                                                                                                                 |
|-------------------------|-------------------------------------------------------------------------------------------------------------------------------------------------------------------------------------------------------------------------------------------------------------------------------------------------|
| Building Size:          | 16,223± SF one-story office complex                                                                                                                                                                                                                                                             |
| Availabilities:         | Suite B 795 SF Suite F/G 1,600 SF (former dental space) Suite P 750 SF                                                                                                                                                                                                                          |
| Pricing Information:    | \$14.00—\$16.00 PSF                                                                                                                                                                                                                                                                             |
| Additional Information: | <ul> <li>Well suited for professional and medical users</li> <li>Front and back private entrances</li> <li>Flexible floor plans</li> <li>Separate gas units</li> <li>Generous tenant improvement allowances</li> <li>Professionally managed by<br/>Sauers Investment Properties, LLC</li> </ul> |
| Location:               | Located on Route 130, adjacent to Moorestown<br>Near Route 73 & bridges to Philadelphia                                                                                                                                                                                                         |