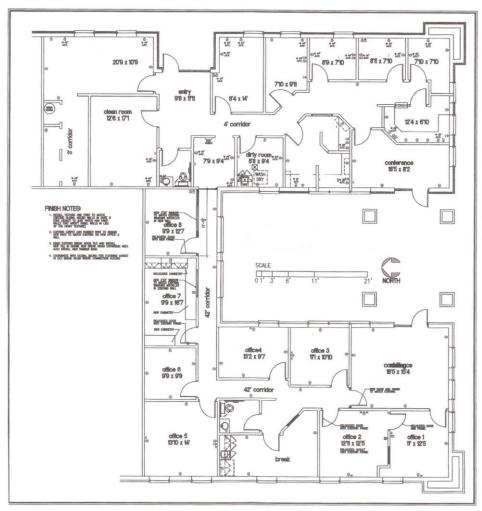

**SPACE AVAILABLE:** Suite A: 1,944 SF;

Suite B: <u>2,458 SF</u>

4,402 SF Total!

**LEASE RATE:** \$16.00/SF + NNNs.

**AVAILABLE:** Immediately!

For further information contact: Rich Muller

Vintage Realty 2980 Long Prairie Road, Suite D

Suite B

Suite A

This information is believed to be accurate, but no representation or warranty, express or implied, as to its accuracy or completeness is made by any party. The presentation of this property is submitted subject to errors, omissions, change of price or prior sale or lease, or withdrawal without notice.