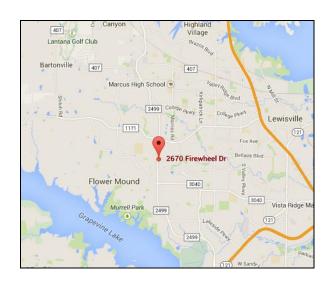

## Office Space for Lease 2670 Firewheel Drive Flower Mound, Texas

**LOCATION:** 2670 Firewheel Drive, Suites A & B (NEQ of FM 2499 and

Firewheel Drive). Located in a beautiful office park with lush trees and a quiet setting. Exposure on Firewheel Drive!