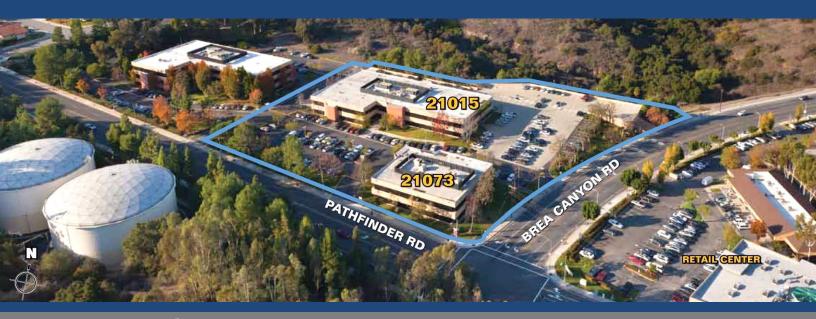

### 21073 Pathfinder Road

FEATURES & AMENITIES

#### 21073 Pathfinder Road | 1st Floor

- Suites 100 & 175
- Immediate off lobby
- Double entry doors
- Up to ± 6,370 RSF
- Asking \$2.30 FSG
- Multiple conference rooms
- Up to 12 private offices
- Separate kitchen / break area
- Two open bull pen areas
- Hard Signalized Corner Location
- Building Signage Possible