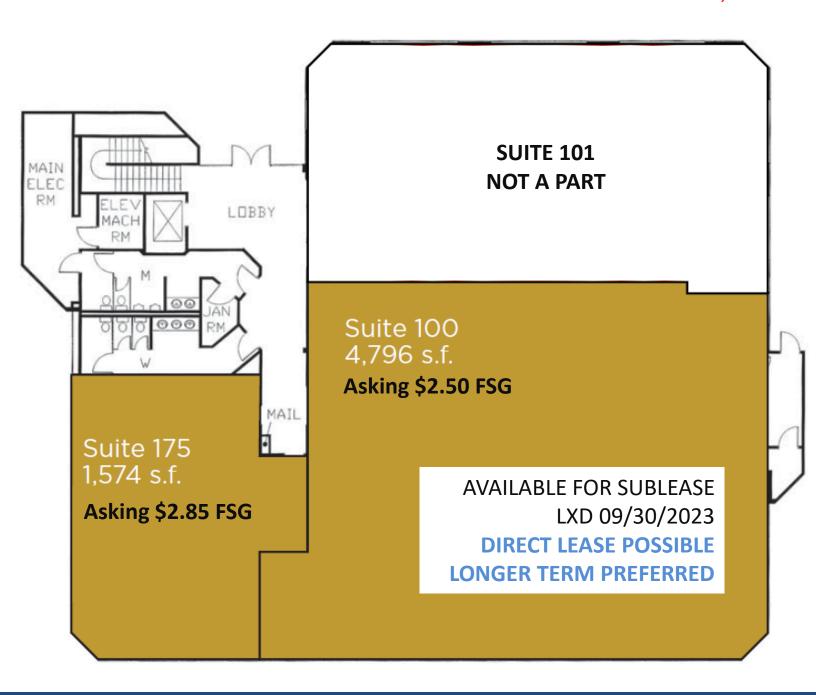

## 21073 Pathfinder Rd., Suites 100 & 175

**Up to ± 6,370 RSF ASKING \$2.30 FSG** 

**READY FOR OCCUPANCY - NOVEMBER 1, 2021** 

AVAILABLE FOR SUBLEASE LXD 09/30/2023 DIRECT LEASE POSSIBLE LONGER TERM PREFERRED

# Up to ± 6,370 RSF ASKING \$2.30 FSG

**READY FOR OCCUPANCY - NOVEMBER 1, 2021** 

For leasing information, please contact: