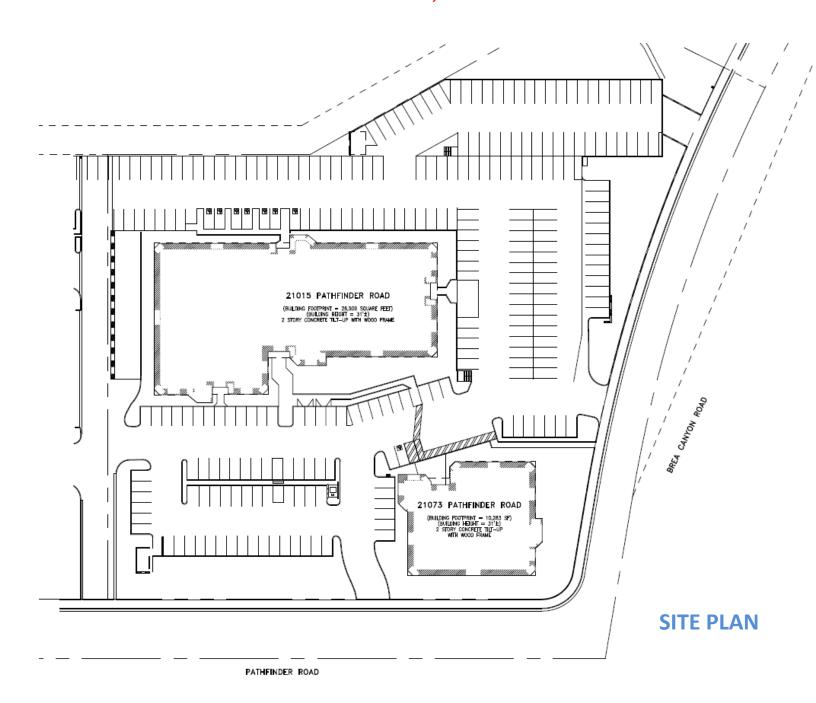

### 21073 Pathfinder Road

FEATURES & AMENITIES

#### 21073 Pathfinder Road | 1st Floor

- Suites 100 & 175
- Immediate off lobby
- Double entry doors
- Up to ± 6,370 RSF
- Asking \$2.30 FSG
- Multiple conference rooms
- Up to 12 private offices
- Separate kitchen / break area
- Two open bull pen areas
- Hard Signalized Corner Location
- Building Signage Possible