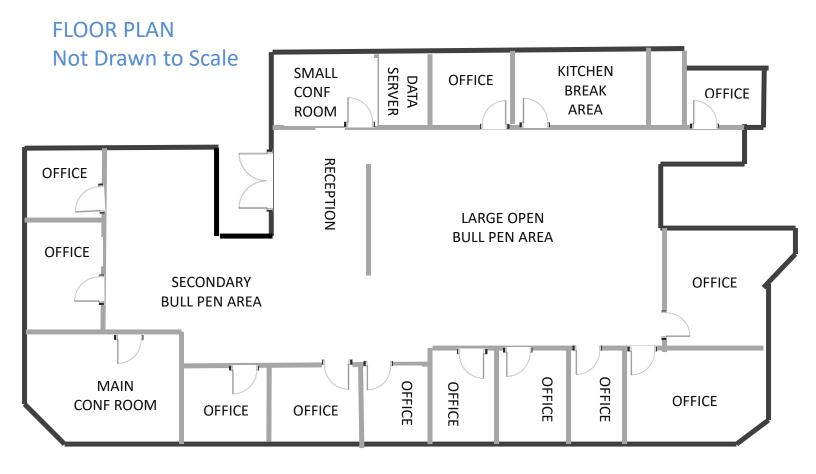

#### 21073 Pathfinder Road | 1st Floor

- Suites 100 & 175
- Immediate off lobby
- Double entry doors
- Up to ± 6,370 RSF
- Asking \$2.30 FSG
- Multiple conference rooms
- Up to 12 private offices
- Separate kitchen / break area
- Two open bull pen areas
- Hard Signalized Corner Location
- Building Signage Possible