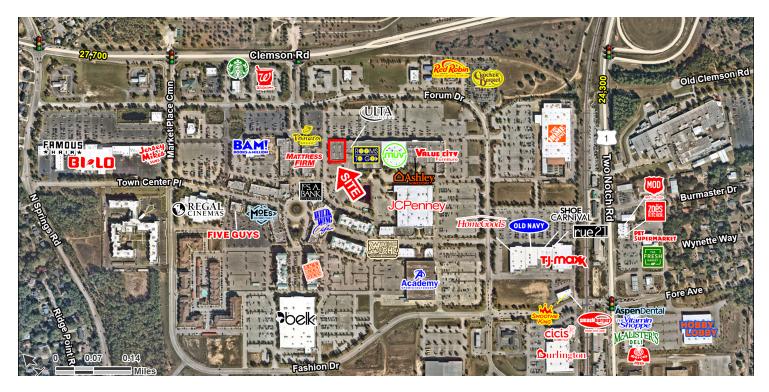

### LOCATION OVERVIEW

Anchor space available in the Village at Sandhills, Columbia's largest and highest profile shopping center

## PROPERTY HIGHLIGHTS

- 18,300 SF Anchor space available
- The Village at Sandhills is a 300 acre lifestyle center with over 1 million square feet of retail plus office and residential space
- Excellent site lines, ample parking and strong co-tenancy
- High Income, high growth sub-market
- Other anchors include Academy Sports, Belk, Bi-Lo, Books A Million, The Home Depot, Homegoods, JCPenney, MUV Fitness, Regal Cinemas, Rooms To Go, TJMaxx, Ashley Furniture, and Burlington
- Traffic Counts: Two Notch Rd 23,400 AADT: Clemson Rd 26,700 AADT