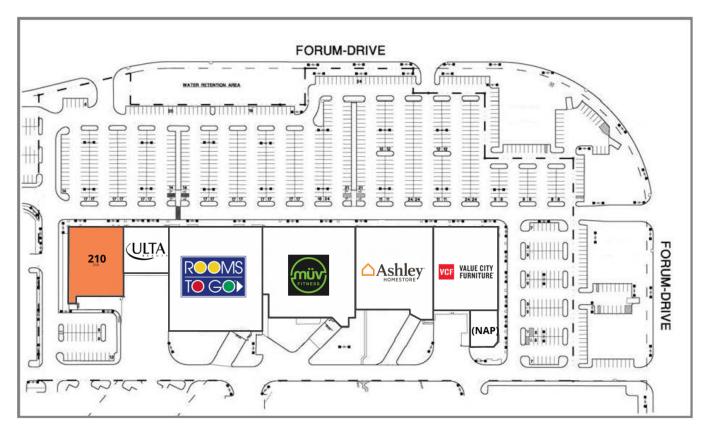

## SITE PLAN

| SUITE | TENANT NAME           | SPACE SIZE |
|-------|-----------------------|------------|
| 210   | Available             | 18,300 SF  |
| 214   | Ulta Beauty           | 9,500 SF   |
| 220   | Rooms To Go           | 45,000 SF  |
| 226   | MUV Fitness           | 38,500 SF  |
| 230   | Ashley Homestore      | 30,000 SF  |
| 240   | Value City Furniture  | 24,780 SF  |
| 240-3 | AVAILABLE SPACE (NAP) | 5,080 SF   |