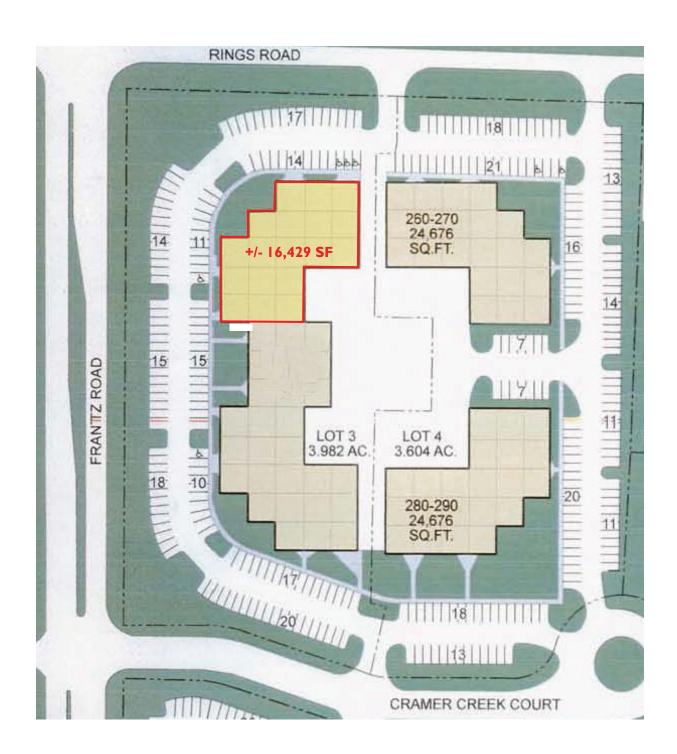

| OVERVIEW           |                                     |
|--------------------|-------------------------------------|
| AVAILABLE          | +/- 16,429 SF (Divisible)           |
| ASKING RATE        | \$9.00/SF Net                       |
| OPERATING EXPENSES | \$4.54/SF estimated for 2015        |
| PARKING            | 4 spaces/1,000 SF of occupied space |