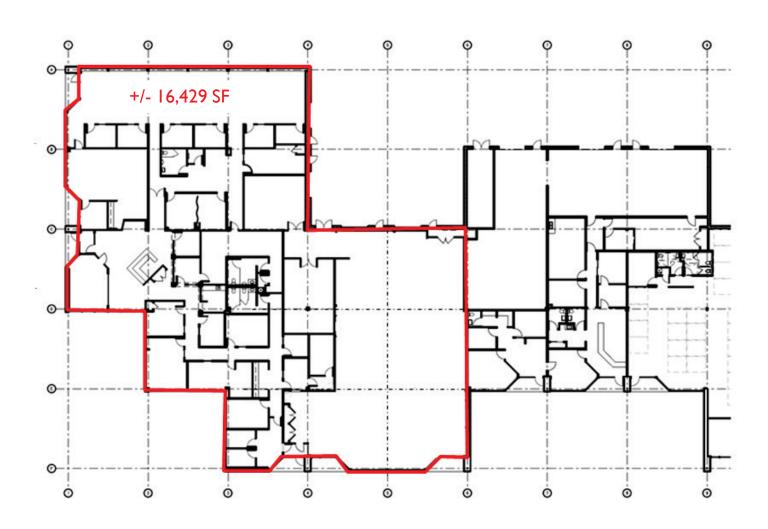

## 300-350 CRAMER CREEK COURT DUBLIN, OHIO 43017

**CRAMER CREEK** 

OFFICE FOR LEASE +/- 16,429 SF Available (Divisible)

| OVERVIEW           |                                     |
|--------------------|-------------------------------------|
| AVAILABLE          | +/- 16,429 SF (Divisible)           |
| ASKING RATE        | \$9.00/SF Net                       |
| OPERATING EXPENSES | \$4.54/SF estimated for 2015        |
| PARKING            | 4 spaces/1,000 SF of occupied space |