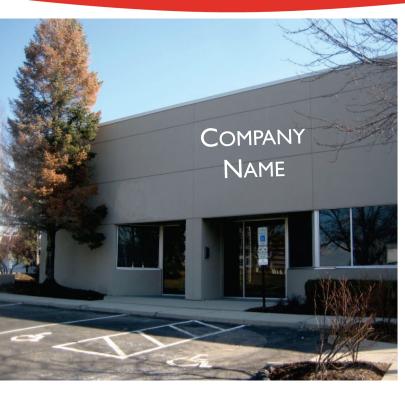

## 300-350 CRAMER CREEK COURT DUBLIN, OHIO 43017

**CRAMER CREEK** 

OFFICE FOR LEASE +/- 16,429 SF Available (Divisible)

## PROPERTY FEATURES

- Ideally situated on Frantz Road between Tuttle Crossing and Route 161. Less than one mile from Route 33/161 and I-270 exit to the north and the Tuttle Mall interchange to the south
- 42,075 SF of multi-tenant, single story, stucco and glass office building
- Multiple drive-in's available
- · End cap with great exposure