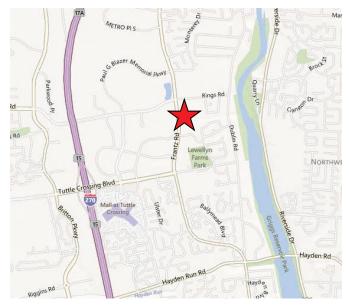

## PROPERTY FEATURES

- Ideally situated on Frantz Road between Tuttle Crossing and Route 161. Less than one mile from Route 33/161 and I-270 exit to the north and the Tuttle Mall interchange to the south
- 42,075 SF of multi-tenant, single story, stucco and glass office building
- Multiple drive-in's available
- · End cap with great exposure