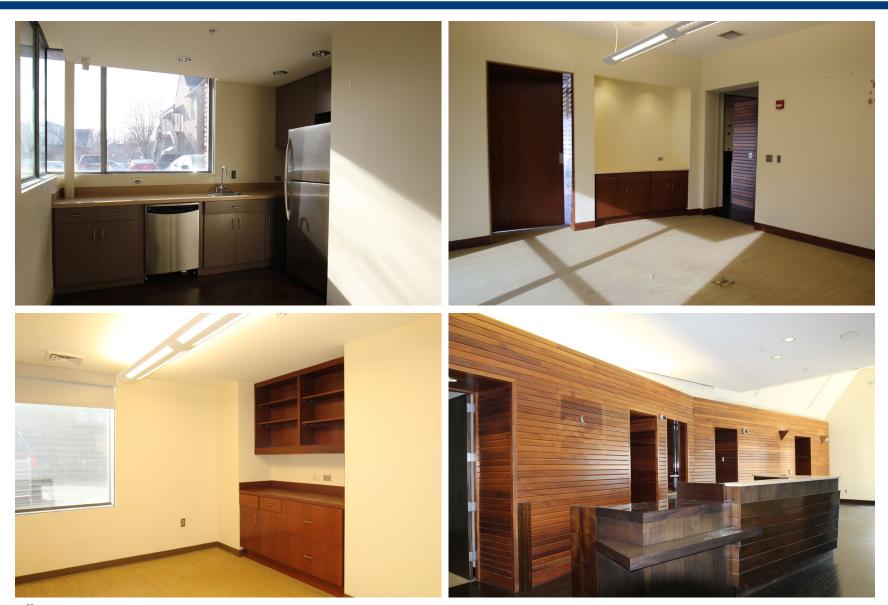

# **OFFICE/FINANCIAL/RETAIL SPACE FOR LEASE**

- AVAILABLE SPACE: ±3,100 SF
- CALL FOR PRICING
- Hard corner
- Class A quality construction
- High end interior finishes
- Break room, conference rooms, drive-thru, ATM location
- Perfect for financial services firm, insurance, real estate, retail or accounting firm
- 9 designated parking spaces (plus street parking and nearby public lot)
- Potential to add more parking spaces in current drive-thru location
- Highest income demographics in the city located in Mountain Brook
- Timeless English Village architecture
- Next to Chelulu, Vino and the Continental Bakery
- Multiple amenities surround the location