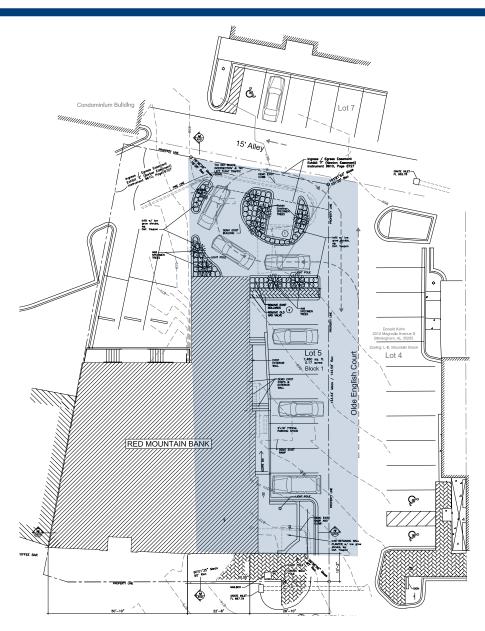

# **OFFICE/FINANCIAL/RETAIL SPACE FOR LEASE**

- AVAILABLE SPACE: ±3,100 SF
- CALL FOR PRICING
- Hard corner
- Class A quality construction
- High end interior finishes
- Break room, conference rooms, drive-thru, ATM location
- Perfect for financial services firm, insurance, real estate, retail or accounting firm
- 9 designated parking spaces (plus street parking and nearby public lot)
- Potential to add more parking spaces in current drive-thru location
- Highest income demographics in the city located in Mountain Brook
- Timeless English Village architecture
- Next to Chelulu, Vino and the Continental Bakery
- Multiple amenities surround the location