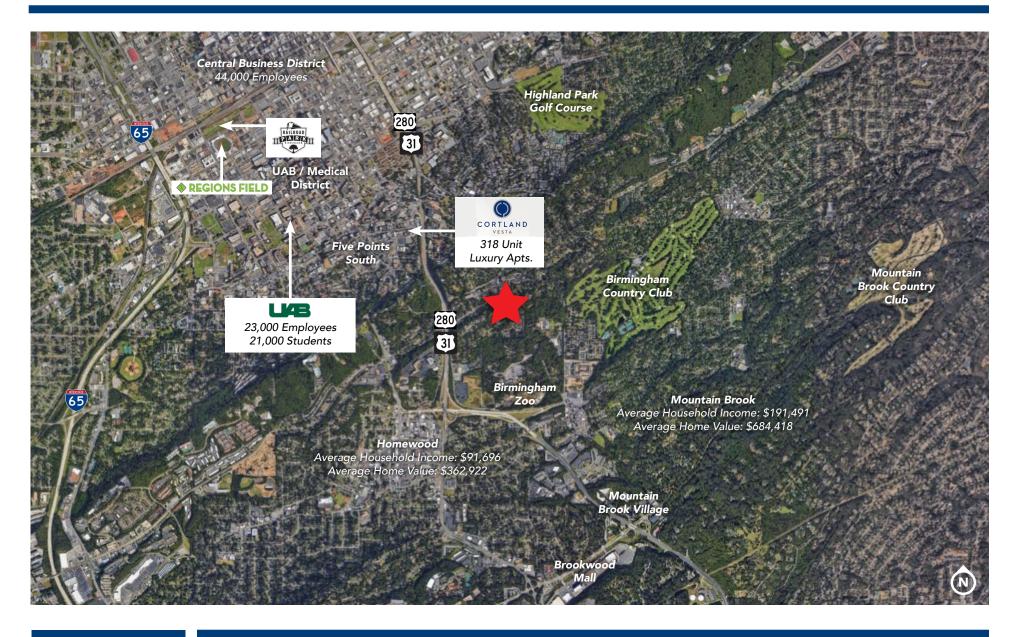

#### POPULATION

1 mile **10,990** 3 miles **72,252** 5 miles **175,007** 

DAYTIME BUSINESS POPULATION

1 mile **13,223** 3 miles **180,394** 5 miles **239,877** 

#### AVERAGE HOUSEHOLD INCOME

1 mile \$ 105,961 3 miles \$ 102,276 5 miles \$ 86,373

The information contained herein has been obtained from sources deemed reliable, however, HRS makes no guarantees, warranties or representation as to its completeness or accuracy thereof. The presentation of this property is submitted subject to errors, omissions, change of price or conditions, prior to sale or lease or withdrawal without notice.