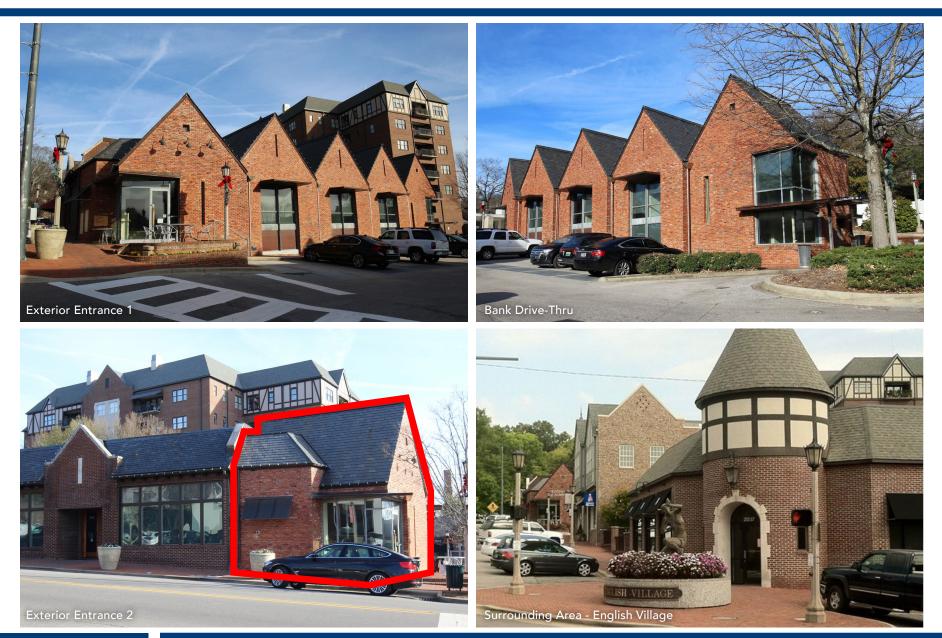

# **OFFICE/FINANCIAL/RETAIL SPACE FOR LEASE**

- AVAILABLE SPACE: ±3,100 SF
- CALL FOR PRICING
- Hard corner
- Class A quality construction
- High end interior finishes
- Break room, conference rooms, drive-thru, ATM location
- Perfect for financial services firm, insurance, real estate, retail or accounting firm
- 9 designated parking spaces (plus street parking and nearby public lot)
- Potential to add more parking spaces in current drive-thru location
- Highest income demographics in the city located in Mountain Brook
- Timeless English Village architecture
- Next to Chelulu, Vino and the Continental Bakery
- Multiple amenities surround the location