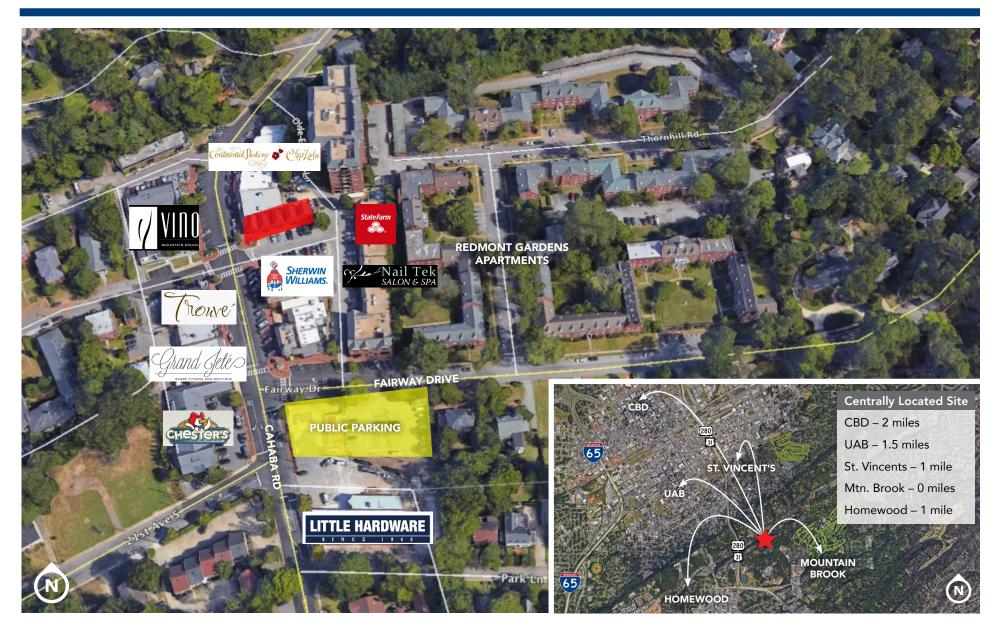

# **OFFICE/FINANCIAL/RETAIL SPACE FOR LEASE**

- AVAILABLE SPACE: ±3,100 SF
- CALL FOR PRICING
- Hard corner
- Class A quality construction
- High end interior finishes
- Break room, conference rooms, drive-thru, ATM location
- Perfect for financial services firm, insurance, real estate, retail or accounting firm
- 9 designated parking spaces (plus street parking and nearby public lot)
- Potential to add more parking spaces in current drive-thru location
- Highest income demographics in the city located in Mountain Brook
- Timeless English Village architecture
- Next to Chelulu, Vino and the Continental Bakery
- Multiple amenities surround the location