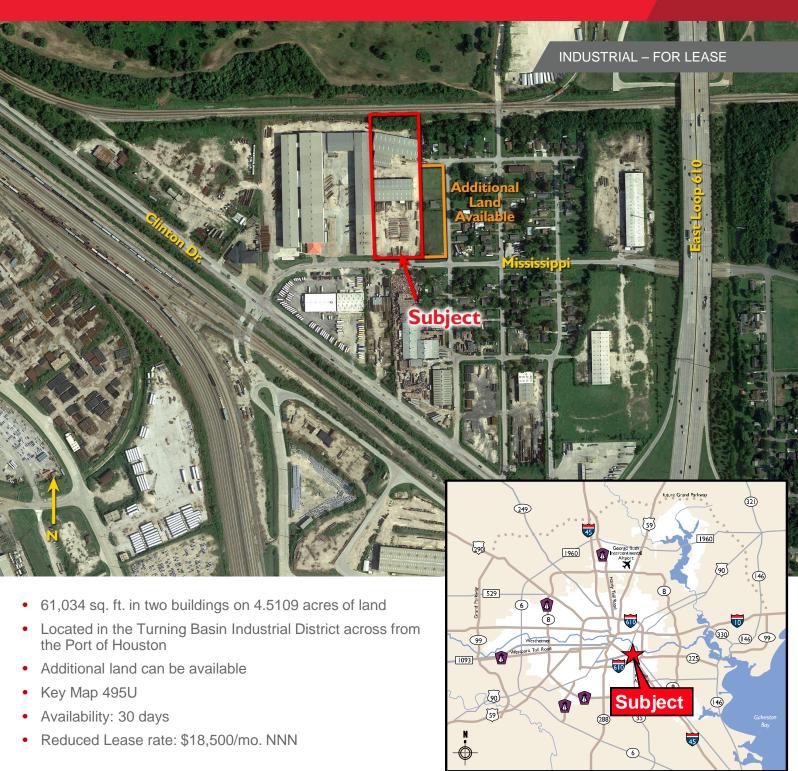

## 8825 Mississippi

Houston, TX 77029

## **Building A**

- ±34,006 sq. ft. total
- ±8,000 sq. ft. warehouse
- ±2,000 sq. ft. office
- ±1.7 acres
- ±26,006 sq. ft., crane-ready, two 5-ton
- Clear height 30'
- Stabilized / paved fenced yard

## **Buikling B**

- ±27,028 sq. ft. total
- ±2.8109 acres
- Two 10-ton OH cranes
- Stabilized / paved fenced yard
- Clear height 30<sup>°</sup>
- Office area could be built out

For more information, contact: