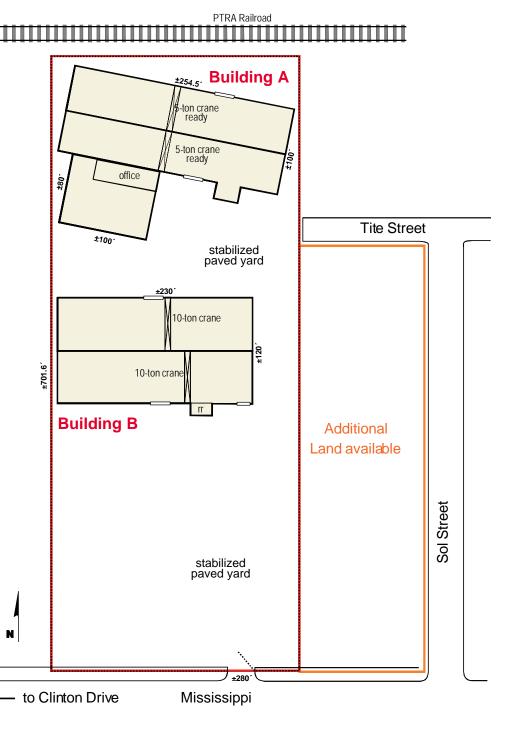

## **Building A**

- ±34,006 sq. ft. total
- ±8,000 sq. ft. warehouse
- ±2,000 sq. ft. office
- ±1.7 acres
- ±26,006 sq. ft., crane-ready, two 5-ton
- Clear height 30'
- Stabilized / paved fenced yard

## **Buikling B**

- ±27,028 sq. ft. total
- ±2.8109 acres
- Two 10-ton OH cranes
- Stabilized / paved fenced yard
- Clear height 30<sup>°</sup>
- Office area could be built out

For more information, contact: