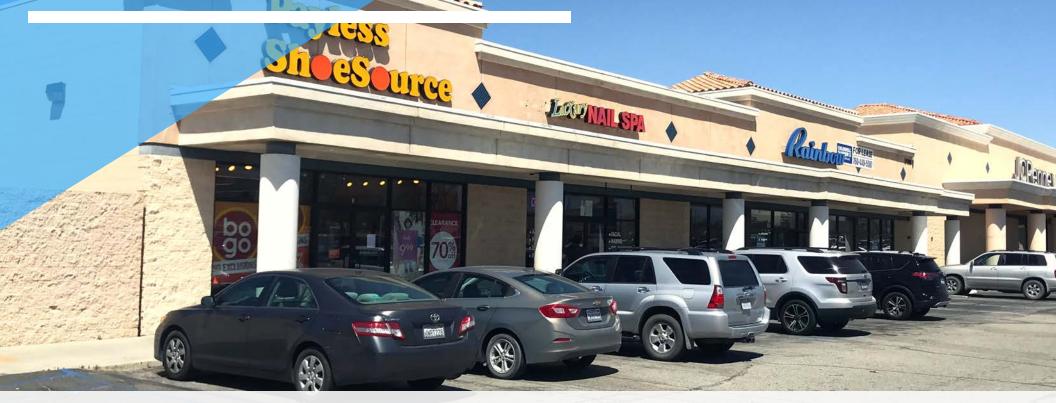

## 57990 29 Palms Hwy. YUCCA VALLEY, CA

Suite 1: 2,900 SF/Payless MTM

Suite 3: 9,600 SF / Available

Combined: 12,500 SF / Available

FOR LEASING INQUIRIES, PLEASE CONTACT:

**Greg Herz** 

WCB Commercial Real Estate

## PROPERTY DETAILS

- 12,500 SF Divisible
- Ample parking & excellent ingress/egress
- Situated in Yucca Valley's retail corridor
- Excellent frontage & exposure to 29 Palms Hwy
- Established retail center with co-tenants: Tractor Supply, 99 Cents Only, Sprint, Dollar Tree, Harbor Freight Tools, Stater Bros, Hibbet Sports, Verizon, Pizza Hut, Jack in the Box, & JC Penney
- Market includes the 29 Palms Marine Base (20,000 Military Personnel & Families)
- Located on the way to Joshua Tree National Park (over 2.5 million visitors in 2016)