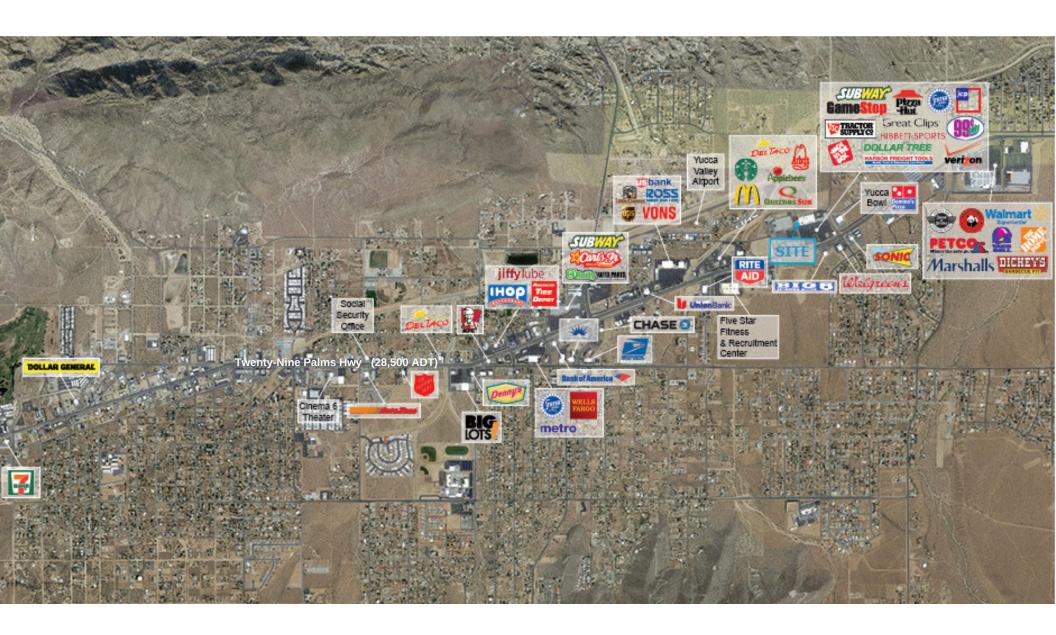

## PROPERTY DETAILS

- 12,500 SF Divisible
- Ample parking & excellent ingress/egress
- Situated in Yucca Valley's retail corridor
- Excellent frontage & exposure to 29 Palms Hwy
- Established retail center with co-tenants: Tractor Supply, 99 Cents Only, Sprint, Dollar Tree, Harbor Freight Tools, Stater Bros, Hibbet Sports, Verizon, Pizza Hut, Jack in the Box, & JC Penney
- Market includes the 29 Palms Marine Base (20,000 Military Personnel & Families)
- Located on the way to Joshua Tree National Park (over 2.5 million visitors in 2016)