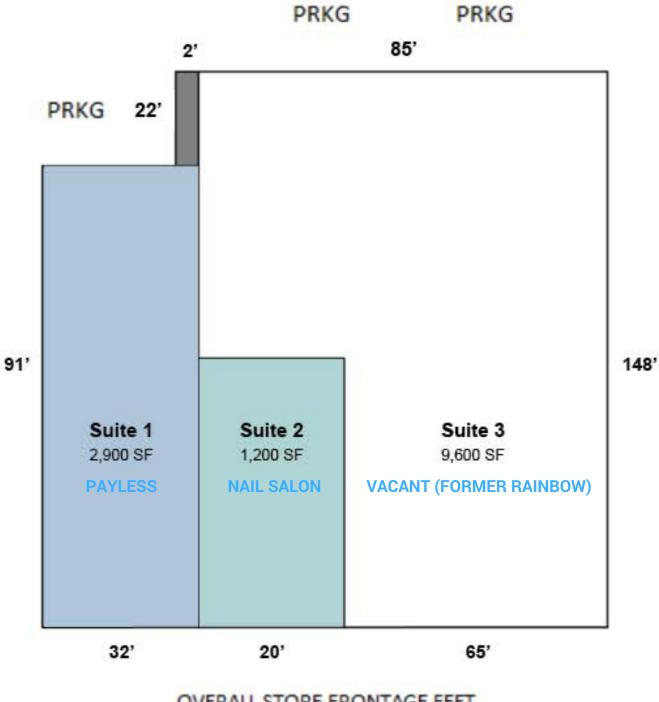

## 57990 29 Palms Hwy. YUCCA VALLEY, CA

Suite 1: 2,900 SF/Payless MTM

Suite 3: 9,600 SF / Available

Combined: 12,500 SF / Available

FOR LEASING INQUIRIES, PLEASE CONTACT:

**Greg Herz** 

WCB Commercial Real Estate

949.202.6600

Lic. 01932277

GregHerz@WCBcre.com

FOR SALES INQUIRIES, PLEASE CONTACT:

**Mike Knudsen -** Lic. 0184040 626.360.4689

Mike@NNNPropertiesGroup.com

**Greg Herz** 949.202.6600 GregHerz@WCBcre.com

OVERALL STORE FRONTAGE FEET

## PROPERTY DETAILS

- 12,500 SF Divisible
- Ample parking & excellent ingress/egress
- Situated in Yucca Valley's retail corridor
- Excellent frontage & exposure to 29 Palms Hwy
- Established retail center with co-tenants: Tractor Supply, 99 Cents Only, Sprint, Dollar Tree, Harbor Freight Tools, Stater Bros, Hibbet Sports, Verizon, Pizza Hut, Jack in the Box, & JC Penney
- Market includes the 29 Palms Marine Base (20,000 Military Personnel & Families)
- Located on the way to Joshua Tree National Park (over 2.5 million visitors in 2016)