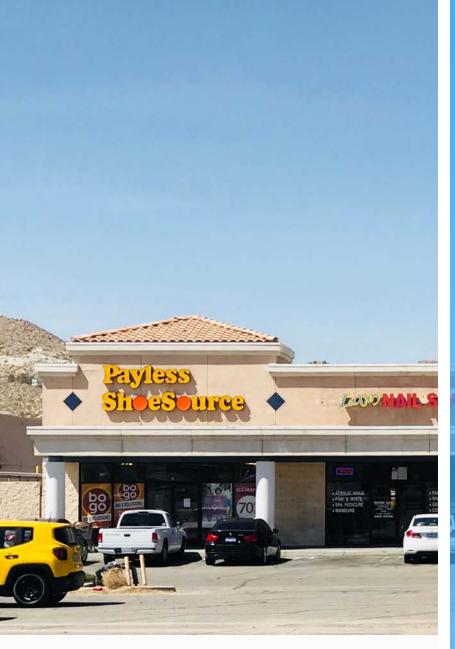

## 57990 29 Palms Hwy. YUCCA VALLEY, CA

Suite 1: 2,900 SF/Payless MTM

Suite 3: 9,600 SF / Available

Combined: 12,500 SF / Available

FOR LEASING INQUIRIES, PLEASE CONTACT:

**Greg Herz** 

WCB Commercial Real Estate

## PROPERTY DETAILS

- 12,500 SF Divisible
- Ample parking & excellent ingress/egress
- Situated in Yucca Valley's retail corridor
- Excellent frontage & exposure to 29 Palms Hwy
- Established retail center with co-tenants: Tractor Supply, 99 Cents Only, Sprint, Dollar Tree, Harbor Freight Tools, Stater Bros, Hibbet Sports, Verizon, Pizza Hut, Jack in the Box, & JC Penney
- Market includes the 29 Palms Marine Base (20,000 Military Personnel & Families)
- Located on the way to Joshua Tree National Park (over 2.5 million visitors in 2016)