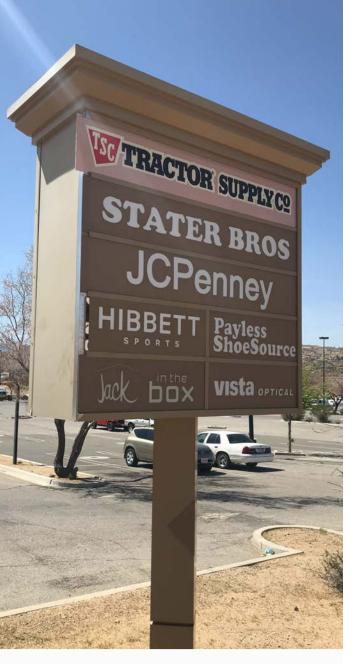

## PROPERTY DETAILS

- 12,500 SF Divisible
- Ample parking & excellent ingress/egress
- Situated in Yucca Valley's retail corridor
- Excellent frontage & exposure to 29 Palms Hwy
- Established retail center with co-tenants: Tractor Supply, 99 Cents Only, Sprint, Dollar Tree, Harbor Freight Tools, Stater Bros, Hibbet Sports, Verizon, Pizza Hut, Jack in the Box, & JC Penney
- Market includes the 29 Palms Marine Base (20,000 Military Personnel & Families)
- Located on the way to Joshua Tree National Park (over 2.5 million visitors in 2016)