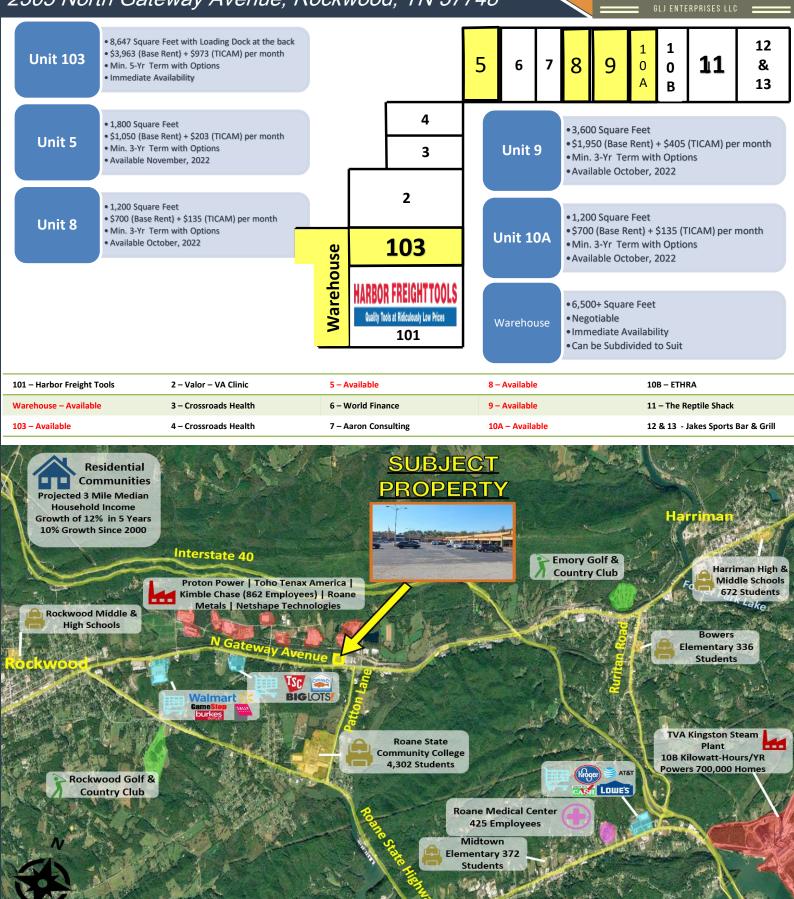

| <u>Unit 103</u>         | <u>Unit 5</u>     | Unit 8            | <u>Unit 9</u>     | Unit 10A          | <u>Warehouse</u>  |
|-------------------------|-------------------|-------------------|-------------------|-------------------|-------------------|
| 8,647 Square Feet       | 1,800 Square Feet | 1,200 Square Feet | 3,600 Square Feet | 1,200 Square Feet | 6500+ Square Feet |
| <b>\$ 4,936 / Month</b> | \$ 1,253 / Month  | \$ 835 / Month    | \$ 2,355 / Month  | \$ 835 / Month    | Negotiable        |