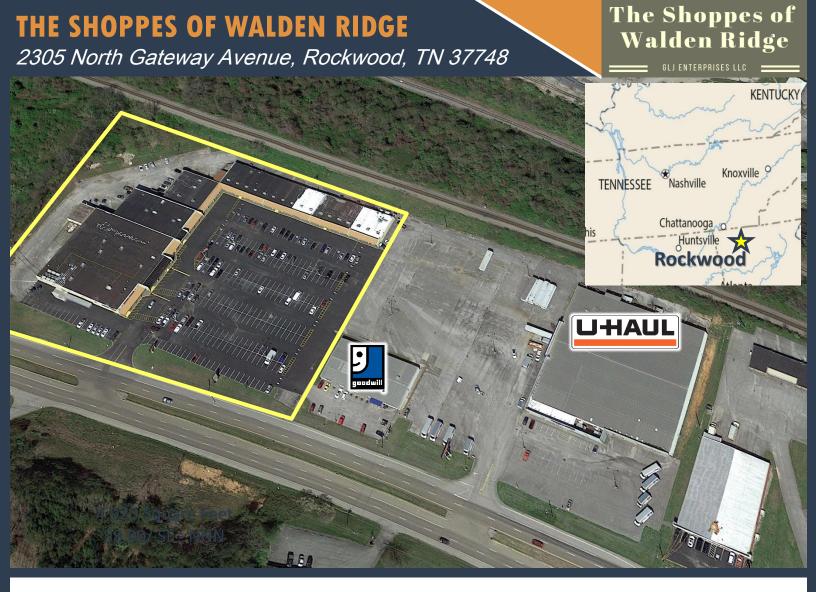

#### Harbor Freight Tools Anchored Neighborhood shopping center of 61,507sft.

#### Ample Parking | Excellent Visibility | Major Thoroughfares

- Site has an attractive parking ratio with about 329 Surface Parking Spaces.
- Site enjoys excellent visibility along North Gateway Ave., a major east/west thoroughfare averaging 13,600 VPD.
- Designated turn lanes into the subject property.
- 2.2 miles west of the on/off ramps to Interstate 40, averaging an additional 33,000 VPD providing easy access.

#### Dense Retail Corridor | Strong National Tenant Presence

- Site is positioned within a dense retail corridor with national/credit Tenants including Walmart Supercenter, Burke's Outlet, Big Lots and more.
- Strong tenant synergy promotes crossover store exposure to the site and increases consumer draw to the site.