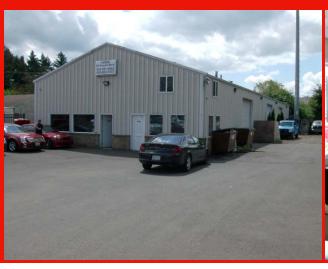

## **Commercial Warehouse Property**

For Sale

13500 SE Powell Boulevard Portland, OR 97236

| Building:         | 4,800 SF                                      |
|-------------------|-----------------------------------------------|
| Lot:              | .40 acres                                     |
| Clearance Height: | 14' at walls                                  |
| Loading:          | Three (3) grade level doors (12'X12')         |
| Power:            | 3-phase electrical service                    |
| Zoning:           | General Commercial (CG)                       |
| Construction:     | Wood frame & metal construction built in 1971 |
| Property Taxes:   | \$3,348.57 (2010-2011)                        |
| REDUCED           | \$549,000                                     |

## **Commercial Warehouse Property**

For Sale

13500 SE Powell Boulevard Portland, OR 97236

## **FEATURES**

- 85' of frontage on Powell Blvd.
- Fully fenced site with gated entrance
- Paved/graveled yard area
- Building dimensions 120'X40'
- Office remodeled in 2009
- New building siding in 2002