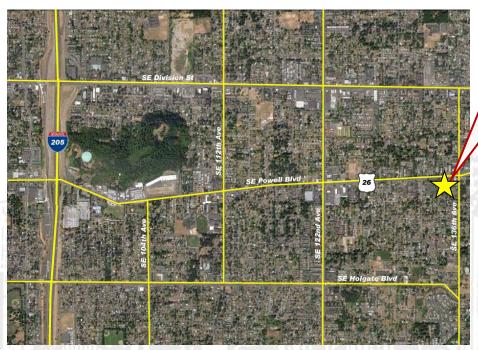

- Average daily traffic count on Powell Blvd. 20,500 vehicles
- The property is located within 2 miles to I-205