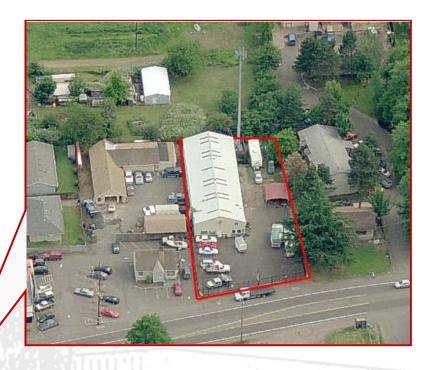

## **Commercial Warehouse Property**

For Sale

13500 SE Powell Boulevard Portland, OR 97236

| Building:         | 4,800 SF                                      |
|-------------------|-----------------------------------------------|
| Lot:              | .40 acres                                     |
| Clearance Height: | 14' at walls                                  |
| Loading:          | Three (3) grade level doors (12'X12')         |
| Power:            | 3-phase electrical service                    |
| Zoning:           | General Commercial (CG)                       |
| Construction:     | Wood frame & metal construction built in 1971 |
| Property Taxes:   | \$3,348.57 (2010-2011)                        |
| REDUCED           | \$549,000                                     |

## **Commercial Warehouse Property**

For Sale

13500 SE Powell Boulevard Portland, OR 97236

## **FEATURES**

- 85' of frontage on Powell Blvd.
- Fully fenced site with gated entrance
- Paved/graveled yard area
- Building dimensions 120'X40'
- Office remodeled in 2009
- New building siding in 2002