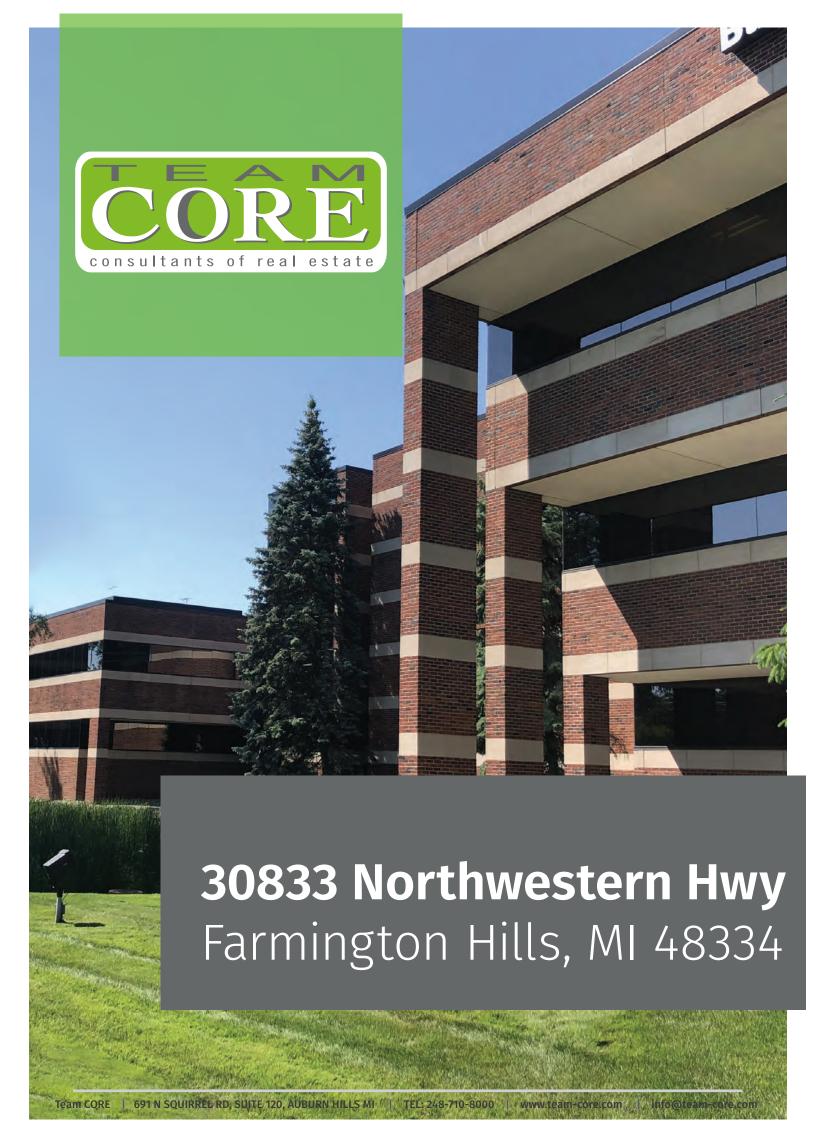

# 30833 NORTHWESTERN HWY

FARMINGTON HILLS, MI 48334

## CORPORATE HQ OPPORTUNITY **AVAILABLE**

- Favorable TI packages available
- Up to 17,000 SF available in one suite
- Demisable to 3,425 SF
- Covered Parking
- Building and monument signage available
- On-site ownership and management
- Corporate Training/Conference Center available for rent
- Seasonal on-site Fooda and food trucks
- Outdoor employee patio