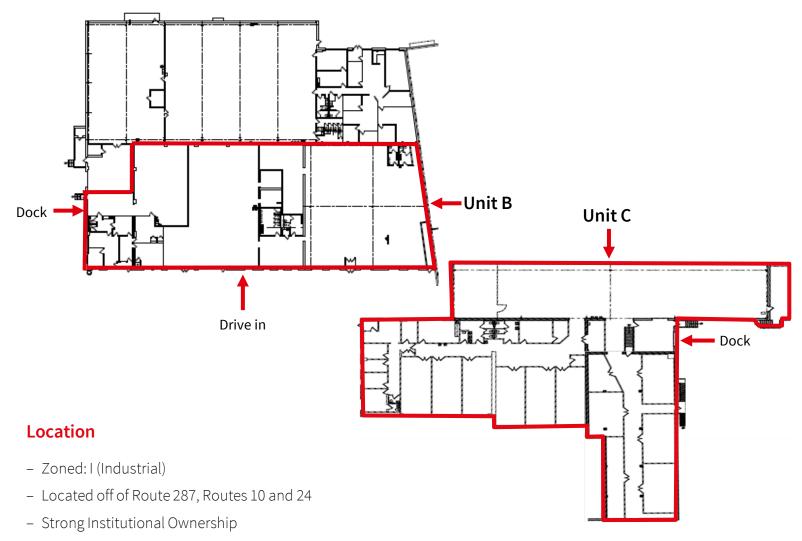

#### Industrial/Flex Space Available

- Total building size: ±120,000 SF

- Parking: ±80 spaces

– Heat: gas

- Sprinkler- wet

Zoning – I (Industrial Zone)

| Unit B                       | Unit C              |
|------------------------------|---------------------|
| 7,100 - 17,269 SF            | 13,588 SF           |
| 1,800 SF office              | 7,090 SF office/lab |
| ±12' - 14' clear             | ±22' clear          |
| 1 Loading Dock<br>1 Drive-In | 1 Loading Dock      |