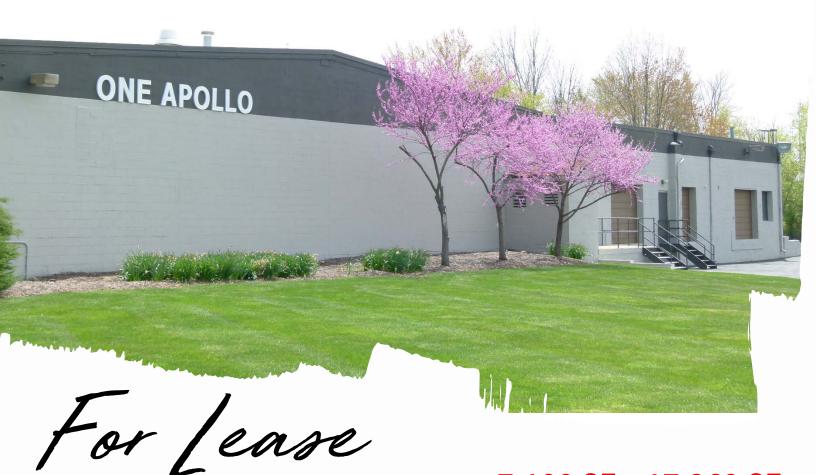

#### Industrial/Flex Space Available

- Total building size: ±120,000 SF

- Parking: ±80 spaces

– Heat: gas

- Sprinkler- wet

Zoning – I (Industrial Zone)

| Unit B                       | Unit C              |
|------------------------------|---------------------|
| 7,100 - 17,269 SF            | 13,588 SF           |
| 1,800 SF office              | 7,090 SF office/lab |
| ±12' - 14' clear             | ±22' clear          |
| 1 Loading Dock<br>1 Drive-In | 1 Loading Dock      |

# 7,100 SF – 17,269 SF

## 1 Apollo Drive Whippany, NJ

#### **Howard Weinberg**

+1 973 829 4727

howard.weinberg@am.jll.com



### 1 Apollo Drive, Whippany, NJ



- Conveniently located near shopping, banking & hotels





Although information has been obtained from sources deemed reliable, Owner, Jones La