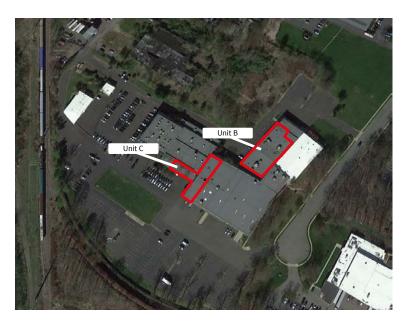

#### Industrial/Flex Space Available

- Total building size: ±120,000 SF

- Parking: ±80 spaces

– Heat: gas

- Sprinkler- wet

Zoning – I (Industrial Zone)

| Unit B                       | Unit C              |
|------------------------------|---------------------|
| 7,100 - 17,269 SF            | 13,588 SF           |
| 1,800 SF office              | 7,090 SF office/lab |
| ±12' - 14' clear             | ±22' clear          |
| 1 Loading Dock<br>1 Drive-In | 1 Loading Dock      |