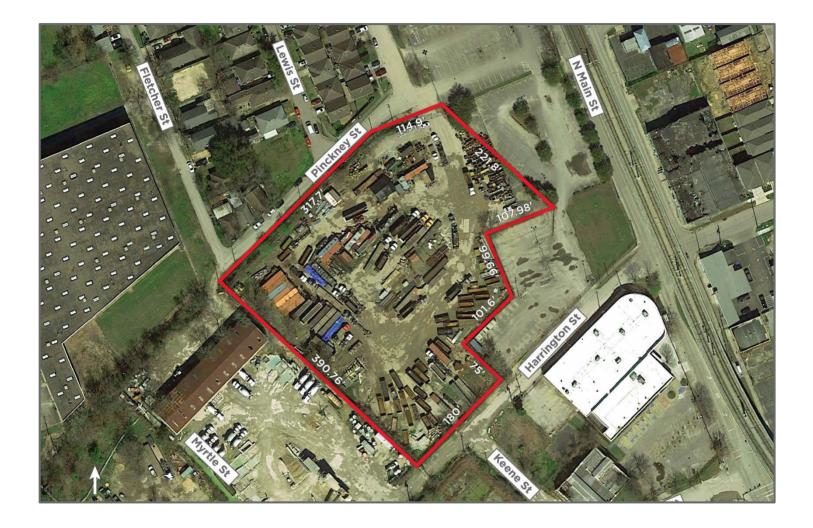

## 414 Pinckney Houston, TX 77009

## **Central Stabilized Yard for Lease**

- 3.06 acres stabilized
- Fully fenced just off Main Street
- Close proximity to I-45, I-10 & I-69 interchanges
- Minutes from downtown
- Asking: \$10,000/month/gross