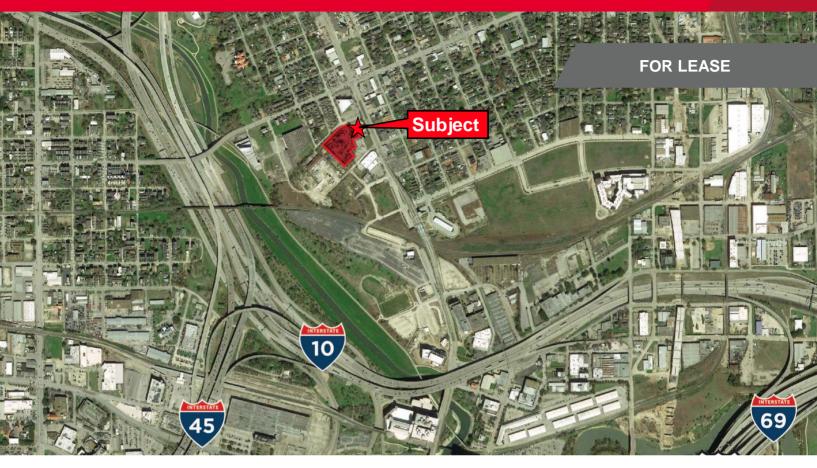

## 414 Pinckney Houston, TX 77009

## **Central Stabilized Yard for Lease**

- 3.06 acres stabilized
- Fully fenced just off Main Street
- Close proximity to I-45, I-10 & I-69 interchanges
- Minutes from downtown
- Asking: \$10,000/month/gross