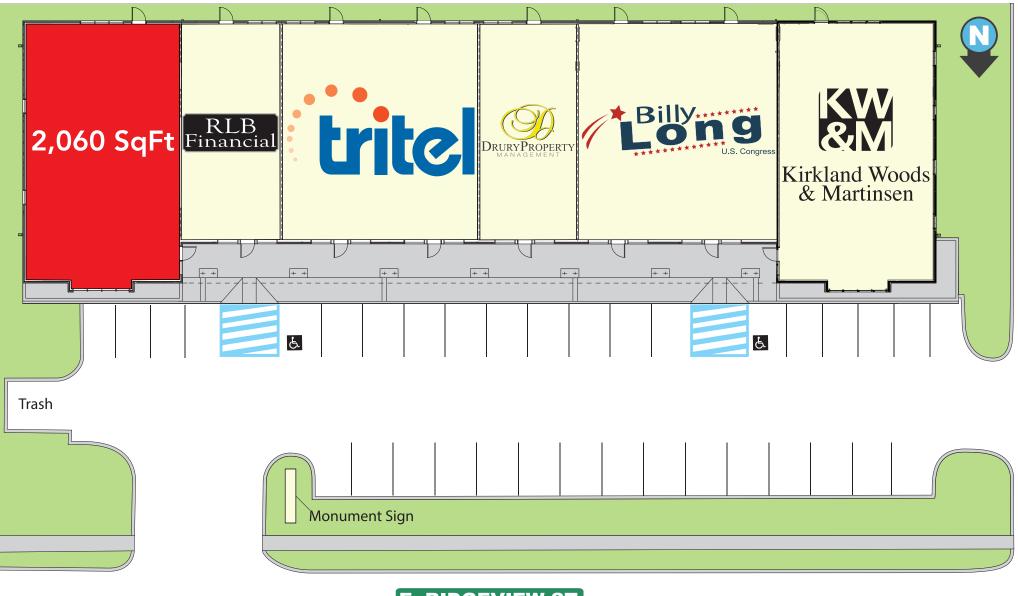

#### For Lease

| Lease Rate: | \$16.00 SF/YR (NNN) | )             | Total Space | 2,060 SF   |           |            |          |
|-------------|---------------------|---------------|-------------|------------|-----------|------------|----------|
| Lease Type: | NNN - \$3.00        |               | Lease Term: | Negotiable |           |            |          |
| SPACE       | SPACE USE           | LEASE RATE    | LEASE       | ТҮРЕ       | SIZE (SF) | TERM       | COMMENTS |
| 3246        | Office Building     | \$16.00 SF/YR | NNN -       | \$3.00     | 2,060 SF  | Negotiable | End Cap  |

## **RIDGEVIEW OFFICE SUITES**

### 3230 E Ridgeview St, Springfield, MO 65804