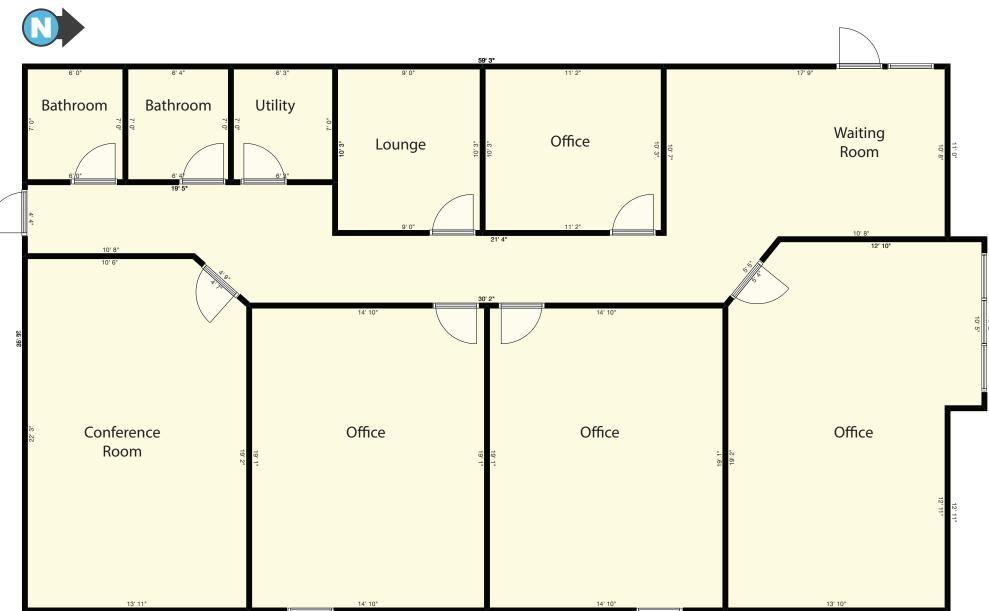

7689 | www.jaredcommercial.com





# AVAILABLE SPACES

#### For Lease

| Lease Rate: | \$16.00 SF/YR (NNN) | )             | Total Space | 2,060 SF   |           |            |          |
|-------------|---------------------|---------------|-------------|------------|-----------|------------|----------|
| Lease Type: | NNN - \$3.00        |               | Lease Term: | Negotiable |           |            |          |
| SPACE       | SPACE USE           | LEASE RATE    | LEASE       | ТҮРЕ       | SIZE (SF) | TERM       | COMMENTS |
| 3246        | Office Building     | \$16.00 SF/YR | NNN -       | \$3.00     | 2,060 SF  | Negotiable | End Cap  |

## **RIDGEVIEW OFFICE SUITES**

### 3230 E Ridgeview St, Springfield, MO 65804









# 3230 - 3246 E Ridgeview St

FLOOR PLAN

Floor Plan





### 3230 - 3246 E RIDGEVIEW ST, SPRINGFIELD, MO 65804





2870 S Ingram Mill Rd | Springfield, MO 65804 | 417.877.7900 | Fax: 417.877.7689 | www.jaredcommercial.com The information listed above has been obtained from sources we believe to be reliable, however, we accept no responsibility for its correctness.



### 3230 - 3246 E RIDGEVIEW ST, SPRINGFIELD, MO 65804

2870 S Ingram Mill Rd | Springfield, MO 65804 | 417.877.7900 | Fax: 417.877.7689 | www.jaredcommercial.com

The information listed above has been obtained from sources we believe to be reliable, however, we accept no responsibility for its correctness.

| E Sunshine St                               | o Turners                        |
|---------------------------------------------|----------------------------------|
| S Cam