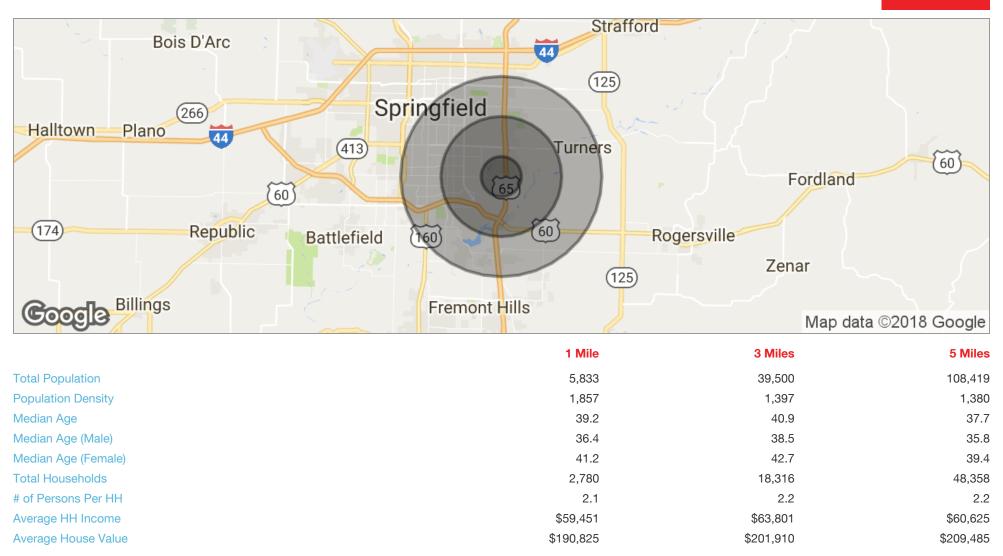

| POPULATION                              | 1 MILE   | 3 MILES               | 5 MILES                  |
|-----------------------------------------|----------|-----------------------|--------------------------|
| TOTAL POPULATION                        | 5,833    | 39,500                | 108,419                  |
| MEDIAN AGE                              | 39.2     | 40.9                  | 37.7                     |
| MEDIAN AGE (MALE)                       | 36.4     | 38.5                  | 35.8                     |
| MEDIAN AGE (FEMALE)                     | 41.2     | 42.7                  | 39.4                     |
|                                         |          |                       |                          |
| HOUSEHOLDS & INCOME                     | E 1 MILE | 3 MILES               | 5 MILES                  |
| HOUSEHOLDS & INCOME<br>TOTAL HOUSEHOLDS | 2,780    | <b>3 MILES</b> 18,316 | <b>5 MILES</b><br>48,358 |
|                                         |          |                       |                          |
| TOTAL HOUSEHOLDS                        | 2,780    | 18,316                | 48,358                   |

# **DEMOGRAPHICS MAP**

For Lease

\* Demographic data derived from 2010 US Census