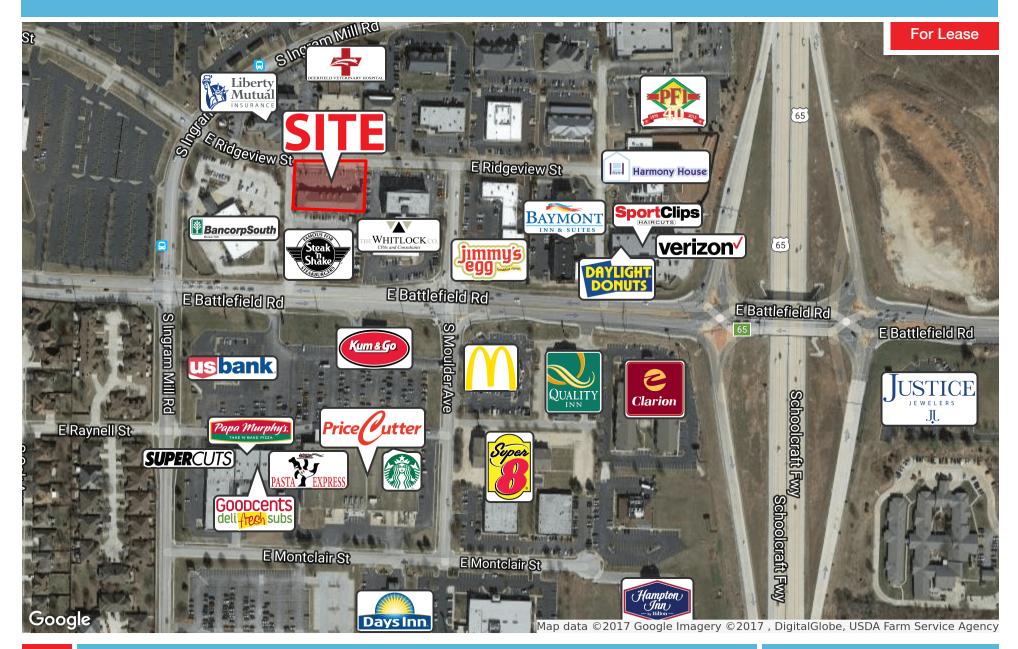

### **PROPERTY HIGHLIGHTS**

- Located in Deerfield Office Park.
- Close proximity to Highway 65.

For Lease

LOCATION MAPS

# **DEMOGRAPHICS MAP**

For Lease

\* Demographic data derived from 2010 US Census