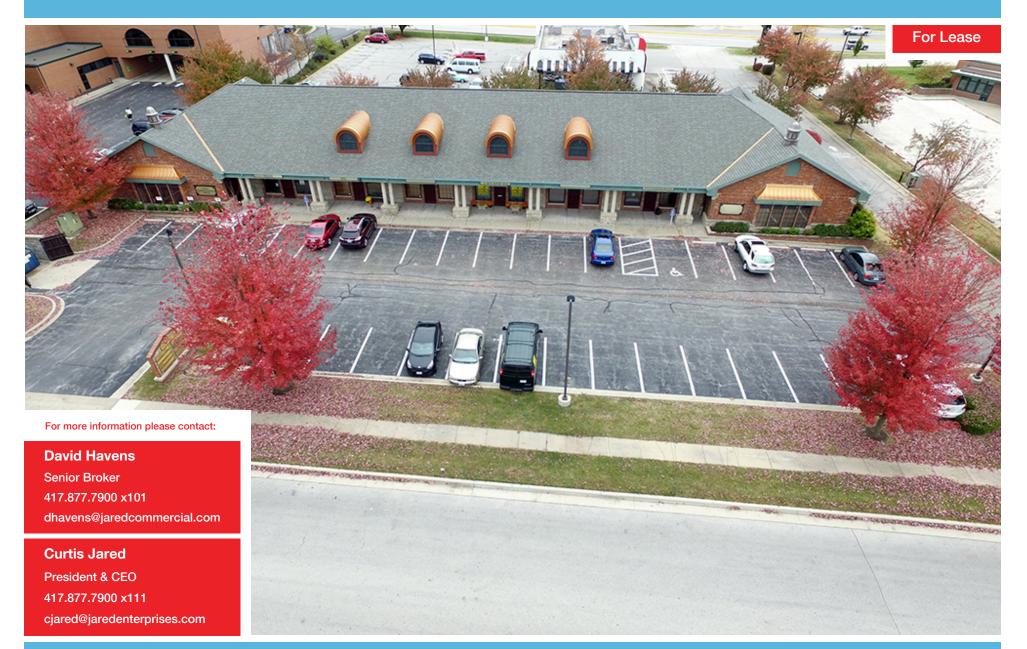

## **EXECUTIVE SUMMARY**

For Lease

3230 - 3246 E RIDGEVIEW ST, SPRINGFIELD, MO 65804

2870 S Ingram Mill Rd | Springfield, MO 65804 | 417.877.7900 | Fax: 417.877.7689 | www.jaredcommercial.com

#### **PROPERTY OVERVIEW**

Great office building located in Southeast Springfield, MO. Office building is located in Deerfield Office Park, and is in close proximity to Highway 65.

#### **PROPERTY HIGHLIGHTS**

- Located in Deerfield Office Park.
- Close proximity to Highway 65.
- Easy Access.
- Quiet Area.