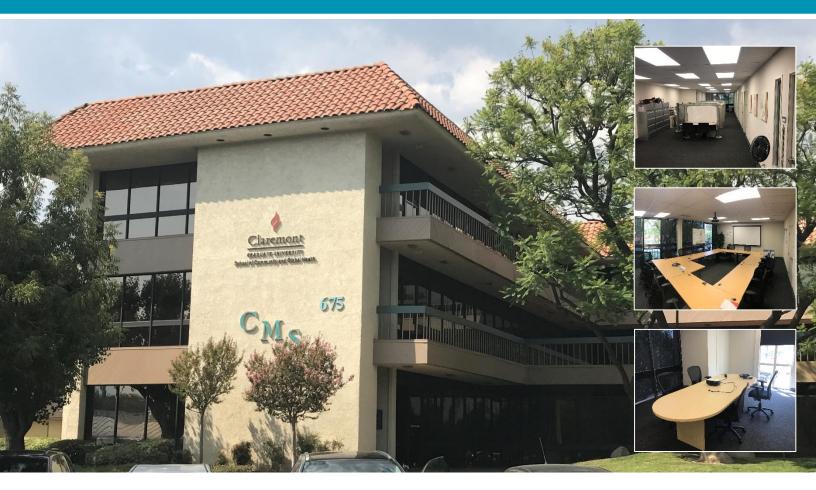

## SUBLEASE OPPORTUNITY

## 675 W. Foothill Blvd., Claremont, CA

## **FEATURES & AMENITIES:**

- Excellent condition with new LED lighting throughout
- Ample natural light
- · Furniture can be made available
- 4/1000 parking ratio
- Multiple suite sizes available

| 675 W. Foothill Blvd., Claremont |           |
|----------------------------------|-----------|
| Lease Rate: \$2.15/FSG           |           |
| Suite 200                        | 7,480 RSF |
| Suite 310                        | 2,228 RSF |