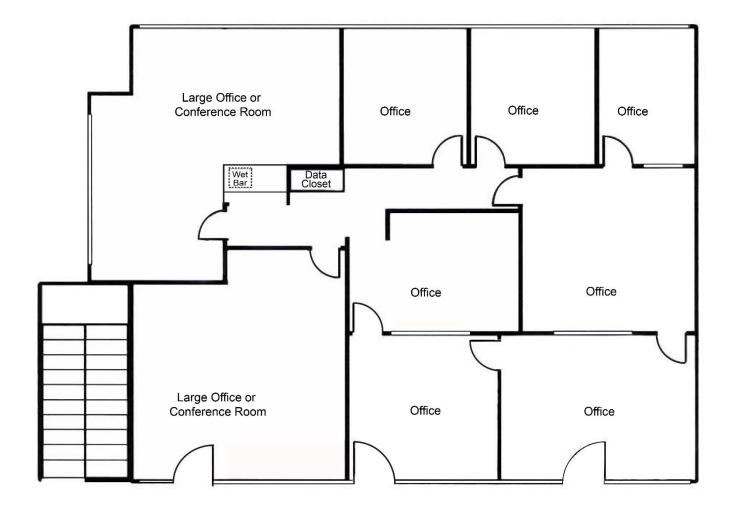

le suite sizes available

| 675 W. Foothill Blvd., Claremont |           |
|----------------------------------|-----------|
| Lease Rate: \$2.15/FSG           |           |
| Suite 200                        | 7,480 RSF |
| Suite 310                        | 2,228 RSF |

For leasing information, please contact:

SEAN KERN | 909.942.4691 Senior Director sean.kern@cushwake.com Lic. #01377294 ARMEN GOURDIKIAN | 909.942.4643 Senior Director armen.gourdikian@cushwake.com Lic. # 00944798



Suite 200 7,480 RSF Lease expires 1/31/2021



For leasing information, please contact:

SEAN KERN | 909.942.4691 Senior Director sean.kern@cushwake.com Lic. #01377294 ARMEN GOURDIKIAN | 909.942.4643 Senior Director armen.gourdikian@cushwake.com Lic. # 00944798



Suite 310 2,228 RSF Lease expires 1/31/2021