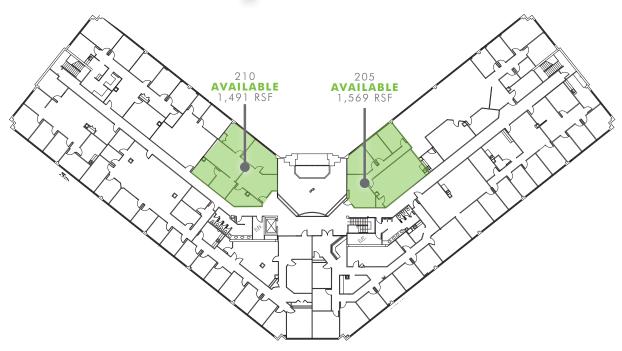

ter
- 6. Le Peep
- 7. Charleston's Restaurant
- 8. Red Robin Gourmet Burgers
- 9. Golden Corral Buffet
- 10. Jordan's Fish & Chicken
- 11. O' Charley's
- 12. Burger King
- 13. Boston Market
- 14. Jet's Pizza
- 15. Bubbaz R&R Bar & Grill
- 16. Donatos Pizza
- 17. Starbucks
- 18. Caplinger's Fresh Catch
- 19. Chile Verde
- 20. Luca Pizza
- 21. Wendy's
- 22. Alibi's Grill

### **HOTELS**

- 1. Extended Stay America
- 2. Country Inn & Suites
- 3. Red Roof Inn
- 4. Suburban Stay
- 5. Candlewood Suites
- 6. Hampton Inn
- 7. Motel 6
- 8. Drury Inn & Suites
- 9. Super 8
- 10. Best Western Inn
- 11. Travelodge
- 12. Days Inn

### POINTS OF INTEREST

- 1. Heritage Christian HS
- 2. Castleton Square Mall
- 3. UPS Store
- 4. Planet Fitness
- 5. Lowe's
- 6. Community Hospital
- 7. Lawrence North HS





© 2018 CBRE, Inc. All rights reserved. This information has been obtained from sources believed reliable, but has not been verified for accuracy or completeness. You should conduct a careful, independent investigation of the property and verify all information. Any reliance on this information is solely at your own risk. CBRE and the CBRE logo are service marks of CBRE, Inc. All other marks displayed on this document are the property of their respective owners. Photos herein are the property of their respective owners. Use of these images without the express written consent of the owner is prohibited.