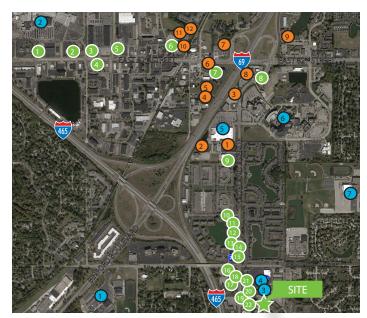

### **RESTAURANTS**

- 1. Castleton Grill
- 2. Olive Garden
- 3. Denny's
- 4. Pizza Hut
- 5. Red Lobster
- 6. Le Peep
- 7. Charleston's Restaurant
- 8. Red Robin Gourmet Burgers
- 9. Golden Corral Buffet
- 10. Jordan's Fish & Chicken
- 11. O' Charley's
- 12. Burger King
- 13. Boston Market
- 14. Jet's Pizza
- 15. Bubbaz R&R Bar & Grill
- 16. Donatos Pizza
- 17. Starbucks
- 18. Caplinger's Fresh Catch
- 19. Chile Verde
- 20. Luca Pizza
- 21. Wendy's
- 22. Alibi's Grill

### **HOTELS**

- 1. Extended Stay America
- 2. Country Inn & Suites
- 3. Red Roof Inn
- 4. Suburban Stay
- 5. Candlewood Suites
- 6. Hampton Inn
- 7. Motel 6
- 8. Drury Inn & Suites
- 9. Super 8
- 10. Best Western Inn
- 11. Travelodge
- 12. Days Inn

### POINTS OF INTEREST

- 1. Heritage Christian HS
- 2. Castleton Square Mall
- 3. UPS Store
- 4. Planet Fitness
- 5. Lowe's
- 6. Community Hospital
- 7. Lawrence North HS

© 2018 CBRE, Inc. All rights reserved. This information has been obtained from sources believed reliable, but has not been verified for accuracy or completeness. You should conduct a careful, independent investigation of the property and verify all information. Any reliance on this information is solely at your own risk. CBRE and the CBRE logo are service marks of CBRE, Inc. All other marks displayed on this document are the property of their respective owners. Photos herein are the property of their respective owners. Use of these images without the express written consent of the owner is prohibited.