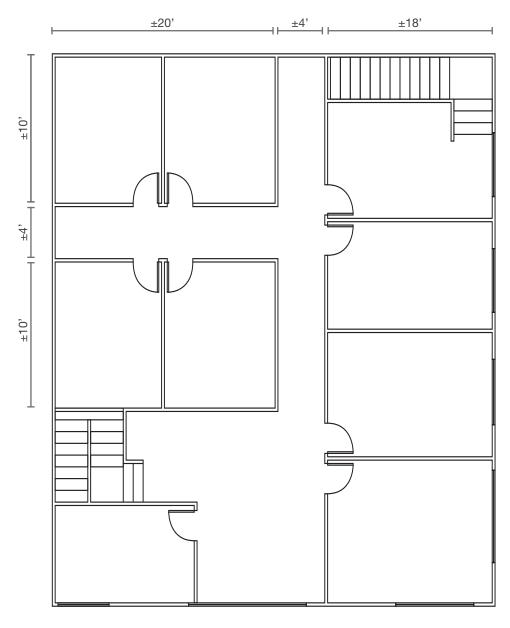

lt in 2003

First floor leased to two tenants (taco truck additional month-to-month lease)

Second floor is 1,800 SF, occupied by Seller's company (could stay for investment buyer, or vacate for a user)

Fully air-conditioned

On-site parking

Corner location overlooking Salmon Bay with views of ship canal

\$1,295,000



#### Location



#### Contact

**Jeff Loftus** 206.248.7326 jloftus@kiddermathews.com

Brian Clapp 206.248.7316 bclapp@kiddermathews.com





## Office Investment or User Building









#### Contact

Jeff Loftus 206.248.7326 jloftus@kiddermathews.com **Brian Clapp** 206.248.7316 bclapp@kiddermathews.com



### First Floor Plan



#### Contact

Jeff Loftus 206.248.7326 jloftus@kiddermathews.com Brian Clapp 206.248.7316 bclapp@kiddermathews.com



### Second Floor Plan



NOT TO SCALE

#### Contact

**Jeff Loftus** 206.248.7326 jloftus@kiddermathews.com Brian Clapp 206.248.7316 bclapp@kiddermathews.com