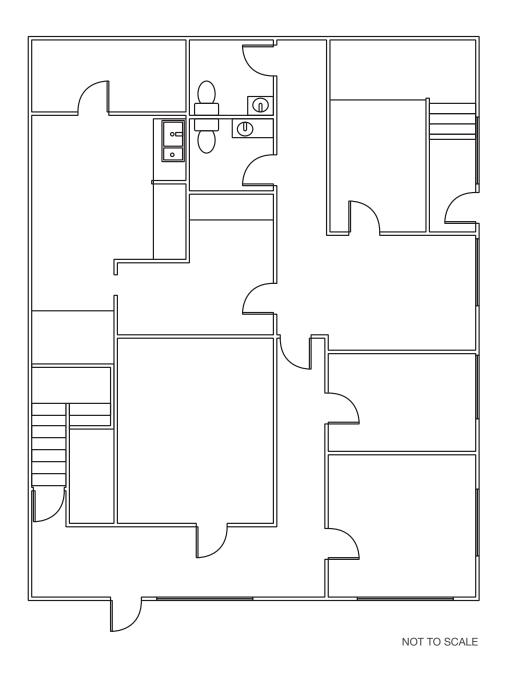

Building

2201 W Commodore Way Seattle, WA

Approximately 3,700 SF of building area

Approximately 3,600 SF of land

.....

Zoned IG2 U/65

Built in 2003

First floor leased to two tenants (taco truck additional month-to-month lease)

Second floor is 1,800 SF, occupied by Seller's company (could stay for investment buyer, or vacate for a user)

Fully air-conditioned

On-site parking

Corner location overlooking Salmon Bay with views of ship canal

\$1,295,000



#### Location



#### Contact

**Jeff Loftus** 206.248.7326 jloftus@kiddermathews.com

Brian Clapp 206.248.7316 bclapp@kiddermathews.com





## Office Investment or User Building









#### Contact

Jeff Loftus 206.248.7326 jloftus@kiddermathews.com **Brian Clapp** 206.248.7316 bclapp@kiddermathews.com



### First Floor Plan



#### Contact

Jeff Loftus 206.248.7326 jloftus@kiddermathews.com Brian Clapp 206.248.7316 bclapp@kiddermathews.com



### Second Floor Plan



NOT TO SCALE

#### Contact

**Jeff Loftus** 206.248.7326 jloftus@kiddermathews.com Brian Clapp 206.248.7316 bclapp@kiddermathews.com