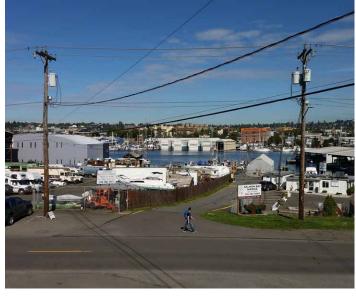

# Office Investment or User Building

2201 W Commodore Way Seattle, WA

Approximately 3,700 SF of building area

Approximately 3,600 SF of land

.....

Zoned IG2 U/65

Built in 2003

First floor leased to two tenants (taco truck additional month-to-month lease)

Second floor is 1,800 SF, occupied by Seller's company (could stay for investment buyer, or vacate for a user)

Fully air-conditioned

On-site parking

Corner location overlooking Salmon Bay with views of ship canal