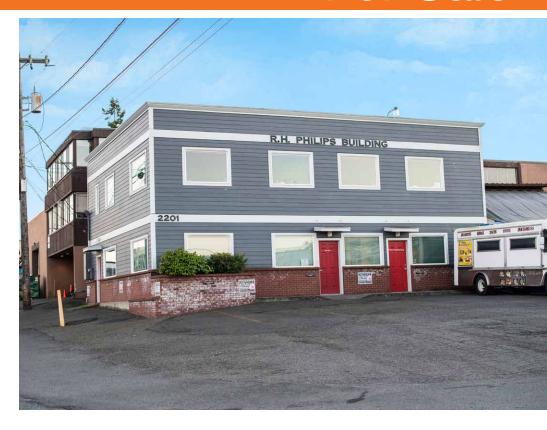

# Office Investment or User Building

2201 W Commodore Way Seattle, WA

Approximately 3,700 SF of building area

Approximately 3,600 SF of land

.....

Zoned IG2 U/65

Built in 2003

First floor leased to two tenants (taco truck additional month-to-month lease)

Second floor is 1,800 SF, occupied by Seller's company (could stay for investment buyer, or vacate for a user)

Fully air-conditioned

On-site parking

Corner location overlooking Salmon Bay with views of ship canal