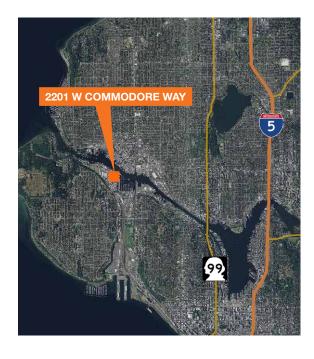

# For Sale

# Office Investment or User Building

2201 W Commodore Way Seattle, WA

Approximately 3,700 SF of building area

Approximately 3,600 SF of land

.....

Zoned IG2 U/65

Built in 2003

First floor leased to two tenants (taco truck additional month-to-month lease)

Second floor is 1,800 SF, occupied by Seller's company (could stay for investment buyer, or vacate for a user)

Fully air-conditioned

On-site parking

Corner location overlooking Salmon Bay with views of ship canal

\$1,295,000



#### Location



#### Contact

**Jeff Loftus** 206.248.7326 jloftus@kiddermathews.com

Brian Clapp 206.248.7316 bclapp@kiddermathews.com





## Office Investment or User Building









#### Contact

Jeff Loftus 206.248.7326 jloftus@kiddermathews.com **Brian Clapp** 206.248.7316 bclapp@kiddermathews.com



### First Floor Plan



#### Contact

Jeff Loftus 206.248.7326 jloftus@kiddermathews.com Brian Clapp 206.248.7316 bclapp@kiddermathews.com



### Second Floor Plan



NOT TO SCALE

#### Contact

**Jeff Loftus** 206.248.7326 jloftus@kiddermathews.com Brian Clapp 206.248.7316 bclapp@kiddermathews.com