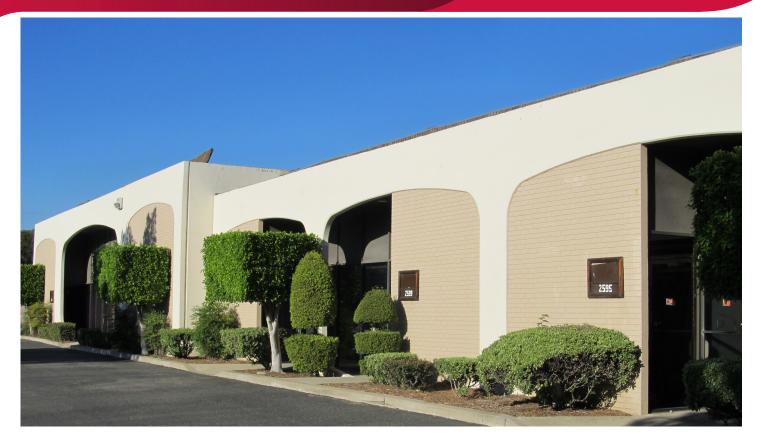

## ±1,782 to ±3,393 SF Available for Lease POMONA BUSINESS CENTER 2555-2655 Pomona Blvd., Pomona, CA. 91768

## **PROPERTY FEATURES**

- Small Industrial Units
- ±1,782 to ±3,393 SF
- Available for Manufacturing or Warehouse Use
- Easy Access to the I-10, CA-57, CA-60, CA-71 and CA-210 Freeways
- Available for Immediate Occupancy
- 12'-14' Clear Height
- 10'x12'Warehouse Doors