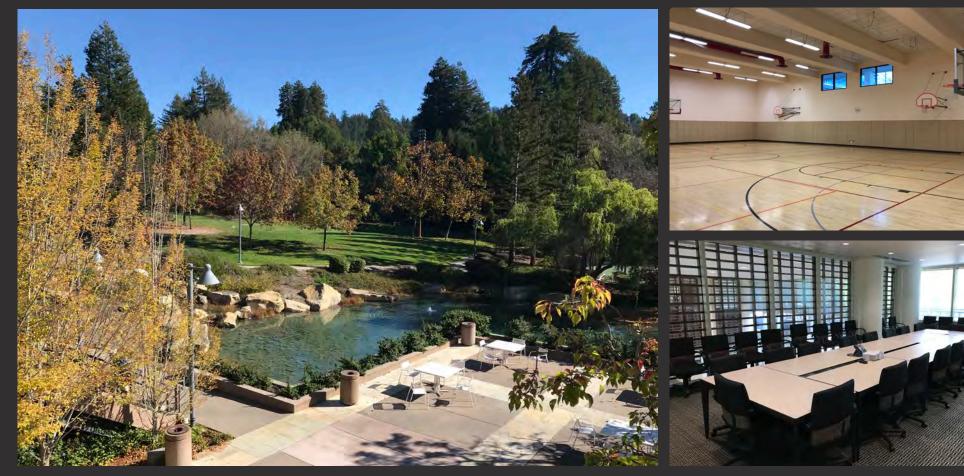

## Highlights

- One of the Highest Quality Office Properties on the West Coast
- World Class Corporate Campus Environment
- Designed by Renowned Architect Kevin Roche
- Divisible as low as  $\pm 1,277~\text{SF}$  up to  $\pm 86,199$  contiguous SF
- \$2.35 Full Service per Square Foot per Month
- On-Site Amenities

   Fitness Center with Spa Services
   Pool
   Tennis Courts
   Theater Quality Auditorium
   Outdoor Amphitheater
   Cafeteria / Restaurant
- Reverse Commute : Quick 15 Minute Drive from Los Gatos and the Silicon Valley
- 10 Minutes from Santa Cruz
- Abundant Glass and Natural Light in Tranquil Park-Like Setting with Dramatic Water Features
- Atriums, Courtyards, and Balconies
- Call to Tour