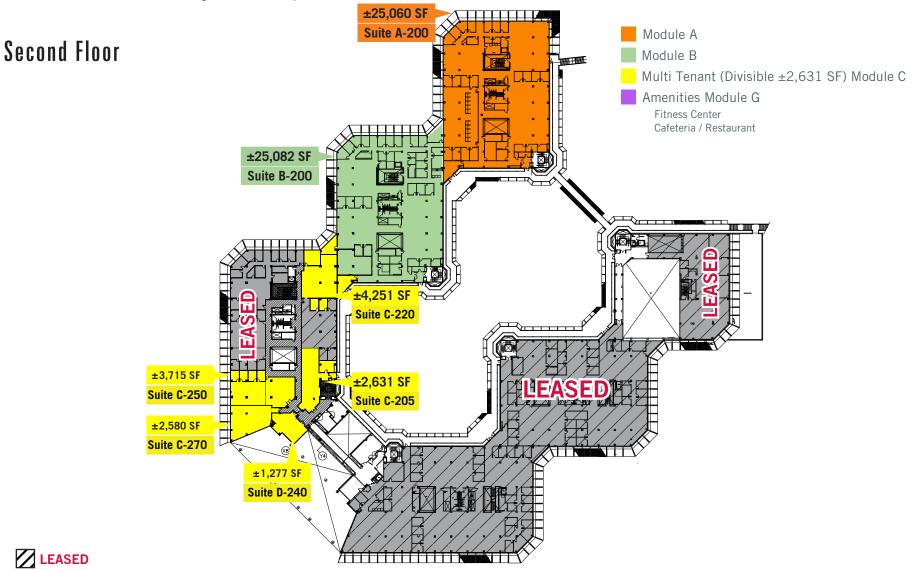

## Highlights

- One of the Highest Quality Office Properties on the West Coast
- World Class Corporate Campus Environment
- Designed by Renowned Architect Kevin Roche
- Divisible as low as  $\pm 1,277~\text{SF}$  up to  $\pm 86,199$  contiguous SF
- \$2.35 Full Service per Square Foot per Month
- On-Site Amenities