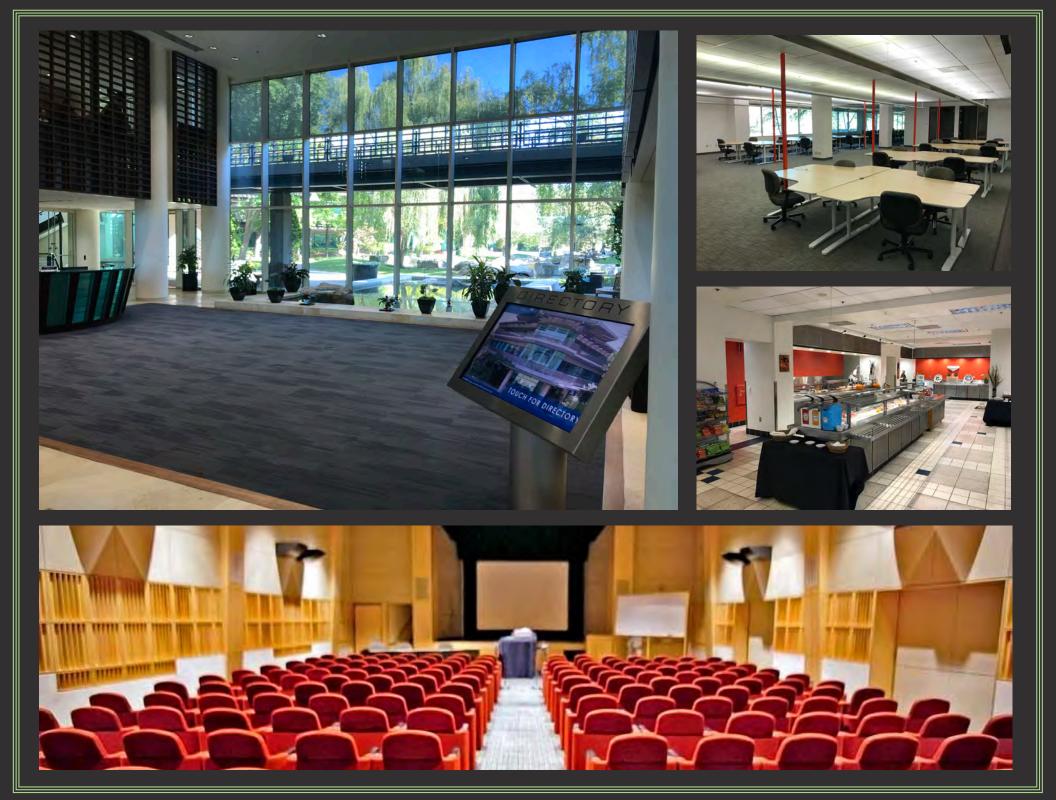

## Highlights

- One of the Highest Quality Office Properties on the West Coast
- World Class Corporate Campus Environment
- Designed by Renowned Architect Kevin Roche
- Divisible as low as  $\pm 1,277~\text{SF}$  up to  $\pm 86,199$  contiguous SF
- \$2.35 Full Service per Square Foot per Month
- On-Site Amenities

   Fitness Center with Spa Services
   Pool
   Tennis Courts
   Theater Quality Auditorium
   Outdoor Amphitheater
   Cafeteria / Restaurant
- Reverse Commute : Quick 15 Minute Drive from Los Gatos and the Silicon Valley
- 10 Minutes from Santa Cruz
- Abundant Glass and Natural Light in Tranquil Park-Like Setting with Dramatic Water Features
- Atriums, Courtyards, and Balconies
- Call to Tour