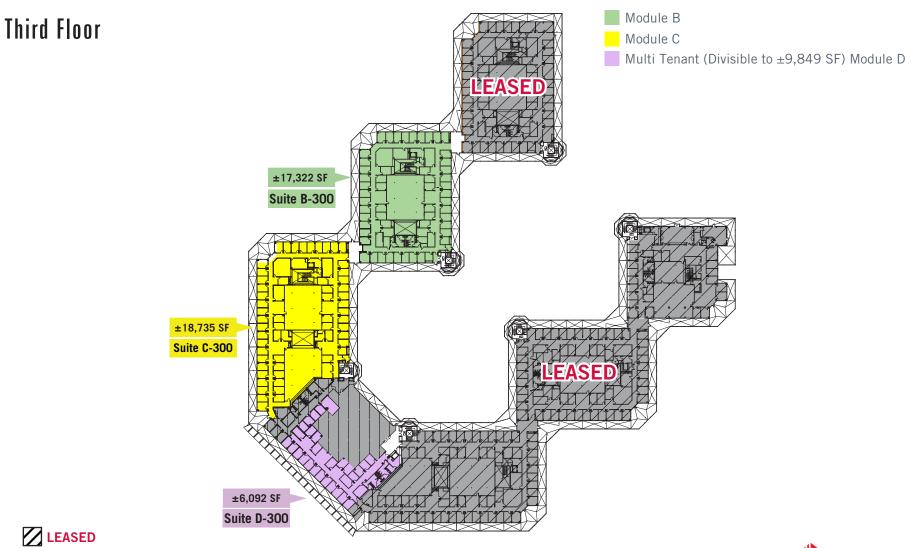

## Enterprise Technology Centre

100 Enterprise Way, Scotts Valley, CA  $\pm$  420,946 SF Multi-Building Office Campus

# Enterprise Technology Centre

100 Enterprise Way, Scotts Valley, CA  $\pm$  420,946 SF Multi-Building Office Campus