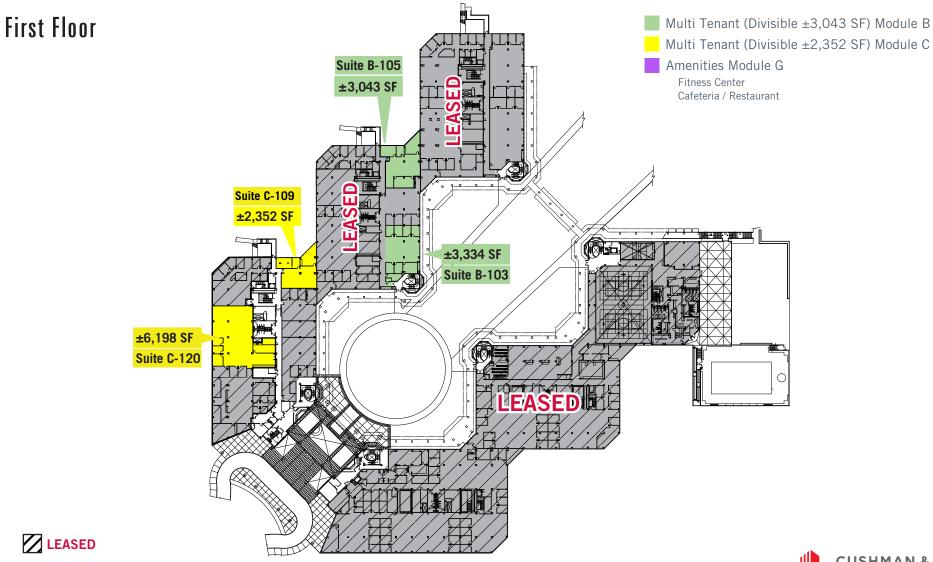

## Highlights

- One of the Highest Quality Office Properties on the West Coast
- World Class Corporate Campus Environment
- Designed by Renowned Architect Kevin Roche
- Divisible as low as  $\pm 1,277~\text{SF}$  up to  $\pm 86,199$  contiguous SF
- \$2.35 Full Service per Square Foot per Month
- On-Site Amenities