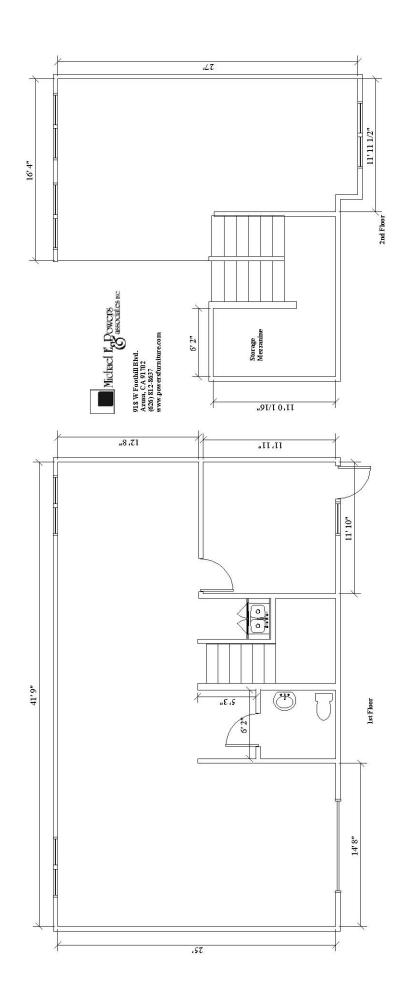

## 1785 Locust Street, Pasadena, CA

| ШЦ | Available Unit: | Unit 9 - Approximately 1,540 sq. ft.<br>Unit 10 - Approximately 1,540 sq. ft.<br>Unit 11 - Approximately 1,531 sq. ft.                                                                                                                            | aple St                         |
|----|-----------------|---------------------------------------------------------------------------------------------------------------------------------------------------------------------------------------------------------------------------------------------------|---------------------------------|
| n  |                 | Units 9 and 10 can be combined for 3,080 sq. ft.                                                                                                                                                                                                  | rson St                         |
|    |                 | Units have a reception area, open area, warehouse<br>area, counter and sink, restroom and mezzanine<br>office space with windows.                                                                                                                 | t St                            |
| ш  | Lease Rate:     | \$1.65 per sf/month, Industrial Gross. Tenant pays<br>own utilities, interior janitorial and current CAM<br>charges of \$0.19 per sq. ft.                                                                                                         | E Walni                         |
|    | AVAILABLE:      | Unit 9 – Immediately.<br>Unit 10 - February 1. 2018.<br>Unit 11 - Immediately.                                                                                                                                                                    | N Meridith A                    |
|    | YEAR BUILT:     | 1998.                                                                                                                                                                                                                                             | /e                              |
|    | Parking:        | 3 parking spaces (including roll-up door area) per unit free of charge.                                                                                                                                                                           | For I                           |
| 0  | Amenitties:     | <ul> <li>* 18' clearance with high ceilings and exposed<br/>ducting in a portion of unit.</li> <li>* Fully air conditioned.</li> <li>* Roll-up door.</li> <li>* Gated parking lot.</li> <li>* Close to 210 frwy and Gold Line station.</li> </ul> | For I<br>Car<br>cwalke<br>Licen |
|    | Please do no    | t disturb Tenant. Make appointment with agent.                                                                                                                                                                                                    |                                 |