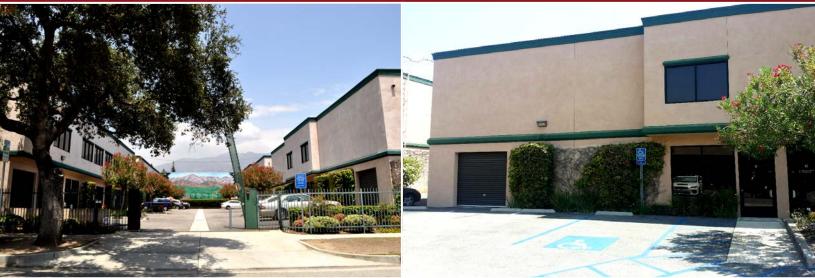

## 1785 Locust Street, Pasadena, CA

| ШЦ | Available Unit: | Unit 9 - Approximately 1,540 sq. ft.<br>Unit 10 - Approximately 1,540 sq. ft.<br>Unit 11 - Approximately 1,531 sq. ft.                                                                                                                            | aple St                         |
|----|-----------------|---------------------------------------------------------------------------------------------------------------------------------------------------------------------------------------------------------------------------------------------------|---------------------------------|
| n  |                 | Units 9 and 10 can be combined for 3,080 sq. ft.                                                                                                                                                                                                  | rson St                         |
|    |                 | Units have a reception area, open area, warehouse<br>area, counter and sink, restroom and mezzanine<br>office space with windows.                                                                                                                 | t St                            |
| ш  | Lease Rate:     | \$1.65 per sf/month, Industrial Gross. Tenant pays<br>own utilities, interior janitorial and current CAM<br>charges of \$0.19 per sq. ft.                                                                                                         | E Walni                         |
|    | AVAILABLE:      | Unit 9 – Immediately.<br>Unit 10 - February 1. 2018.<br>Unit 11 - Immediately.                                                                                                                                                                    | N Meridith A                    |
|    | YEAR BUILT:     | 1998.                                                                                                                                                                                                                                             | /e                              |
|    | Parking:        | 3 parking spaces (including roll-up door area) per unit free of charge.                                                                                                                                                                           | For I                           |
| 0  | Amenitties:     | <ul> <li>* 18' clearance with high ceilings and exposed<br/>ducting in a portion of unit.</li> <li>* Fully air conditioned.</li> <li>* Roll-up door.</li> <li>* Gated parking lot.</li> <li>* Close to 210 frwy and Gold Line station.</li> </ul> | For I<br>Car<br>cwalke<br>Licen |
|    | Please do no    | t disturb Tenant. Make appointment with agent.                                                                                                                                                                                                    |                                 |