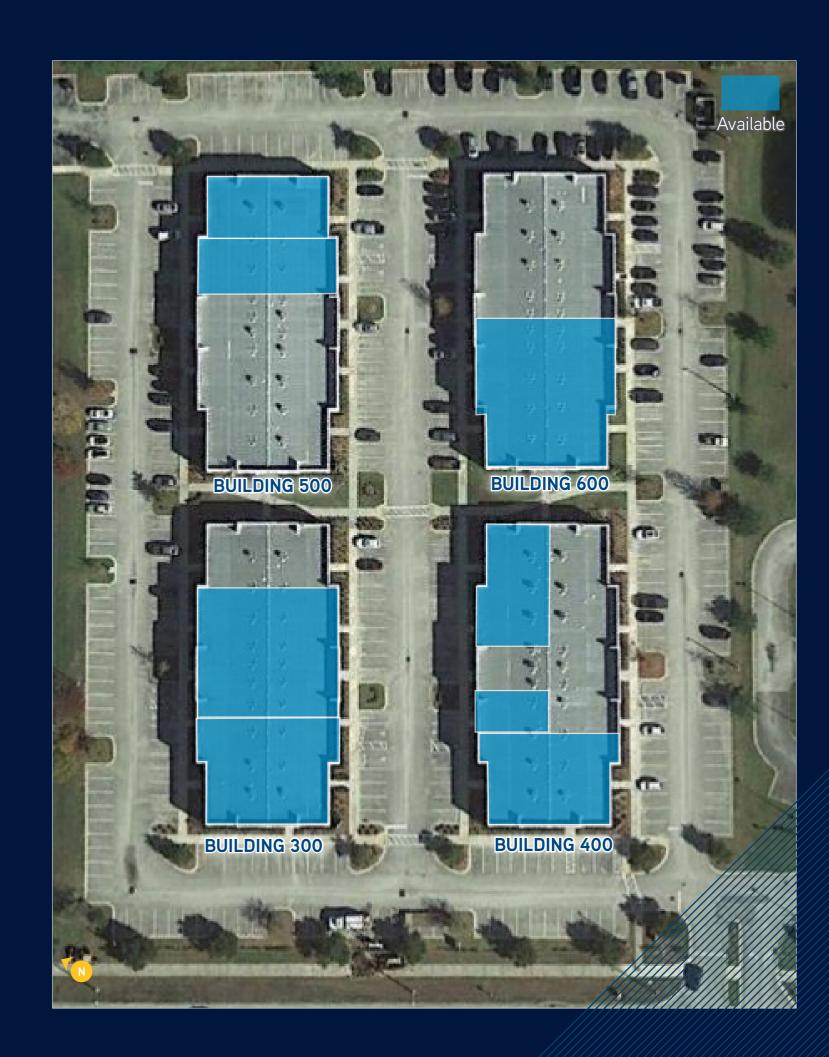

## PROPERTY SUMMARY

- > 41,126± SF available for lease
- Office opportunities from as small as 1,000± SF up to 10,620± SF
- Medical suite available 4,834± SF turn key and ready to go
- Easy access from heavily traveled US 17 and CR 220
- Aggressive Landlord willing to provide a quality build out
- High parking ratio to support medical users, financial services, universities or trade schools
- > Walking paths, outside gazebos and flowing fountains provide a great tranquil work environment
- > Join the Clay County Chamber; Clay Public Library, BankerLife, AV Logistics and others who find this site to be the perfect place to grow their business!
- Lease Rate: \$14.00/SF plus CAM of \$4.56/SF
- Broker Incentives and Tenant incentives available

| BLDG. | SUITE | SF      |
|-------|-------|---------|
| 300   | 305   | 4,866±  |
| 300   | 360   | 9,036±  |
| 400   | 405   | 4,834±  |
| 400   | 455   | 1,028±  |
| 400   | 460   | 1,153±  |
| 400   | 465   | 1,000±  |
| 400   | 475   | 1,113±  |
| 500   | 550   | 3,110±  |
| 500   | 560   | 4,366±  |
| 600   | 660   | 10,620± |

# LEASE AVAILABILITIES

# LEASE AVAILABILITIES

400

400