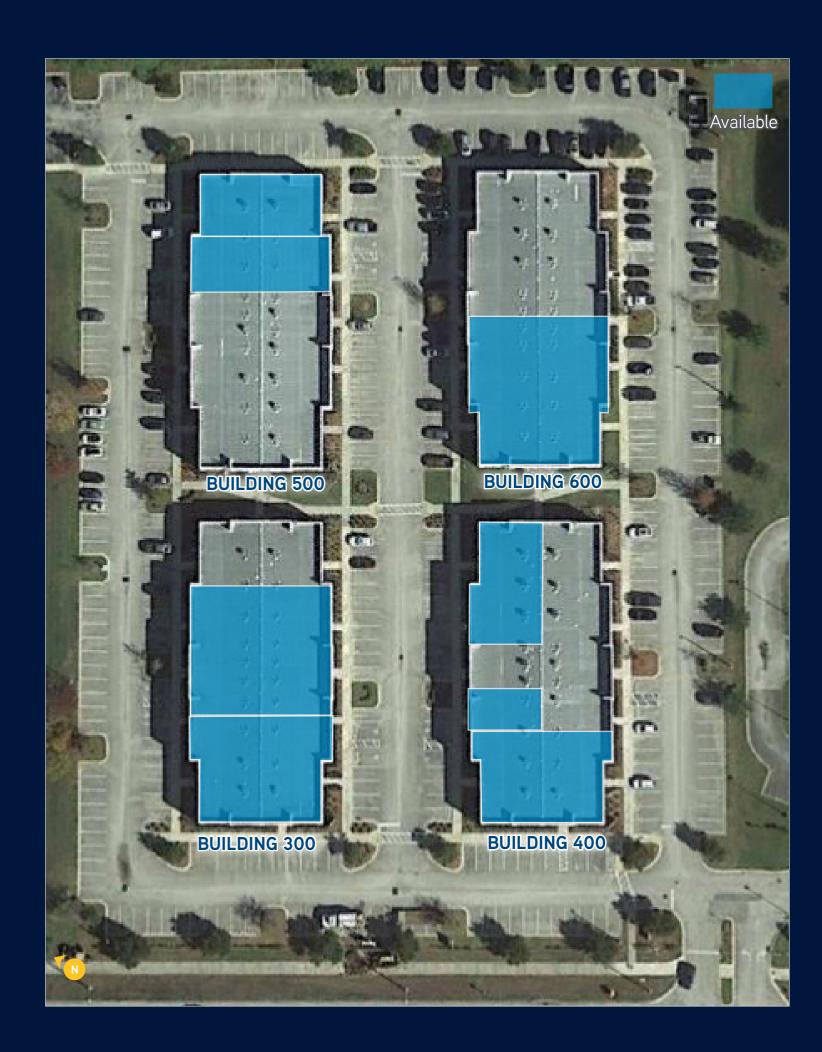

# LEASE AVAILABILITIES

# LEASE AVAILABILITIES

400

400

| BLDG. | SUITE | SF      |
|-------|-------|---------|
| 300   | 305   | 4,866±  |
| 300   | 360   | 9,036±  |
| 400   | 405   | 4,834±  |
| 400   | 455   | 1,028±  |
| 400   | 460   | 1,153±  |
| 400   | 465   | 1,000±  |
| 400   | 475   | 1,113±  |
| 500   | 550   | 3,110±  |
| 500   | 560   | 4,366±  |
| 600   | 660   | 10,620± |