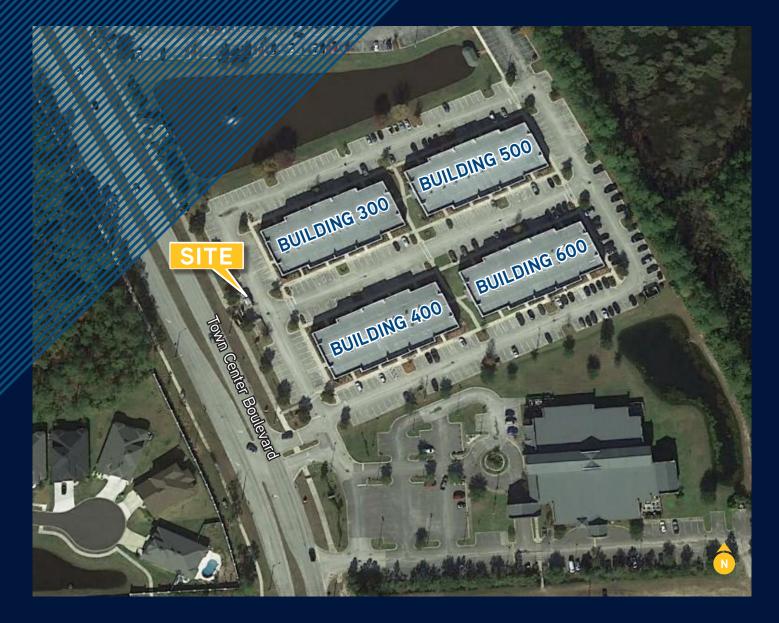

# 1845

TOWN CENTER BOULEVARD,
BLDGS. 300, 400, 500 & 600,
FLEMING ISLAND, FL 32003

FRAN PEPIS
Senior Director
+1 904 861 1110
fran.pepis@colliers.com



## PROPERTY SUMMARY

- > 41,126± SF available for lease
- Office opportunities from as small as 1,000± SF up to 10,620± SF
- Medical suite available 4,834± SF turn key and ready to go
- Easy access from heavily traveled US 17 and CR 220
- Aggressive Landlord willing to provide a quality build out
- High parking ratio to support medical users, financial services, universities or trade schools
- > Walking paths, outside gazebos and flowing fountains provide a great tranquil work environment
- > Join the Clay County Chamber; Clay Public Library, BankerLife, AV Logistics and others who find this site to be the perfect place to grow their b