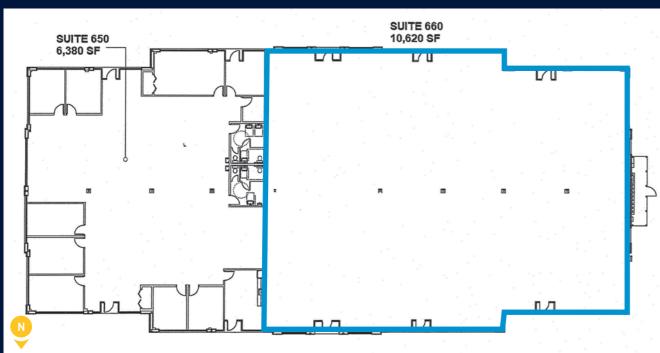

| BLDG. | SUITE | SF      |
|-------|-------|---------|
| 300   | 305   | 4,866±  |
| 300   | 360   | 9,036±  |
| 400   | 405   | 4,834±  |
| 400   | 455   | 1,028±  |
| 400   | 460   | 1,153±  |
| 400   | 465   | 1,000±  |
| 400   | 475   | 1,113±  |
| 500   | 550   | 3,110±  |
| 500   | 560   | 4,366±  |
| 600   | 660   | 10,620± |

# LEASE AVAILABILITIES

# LEASE AVAILABILITIES

400

400