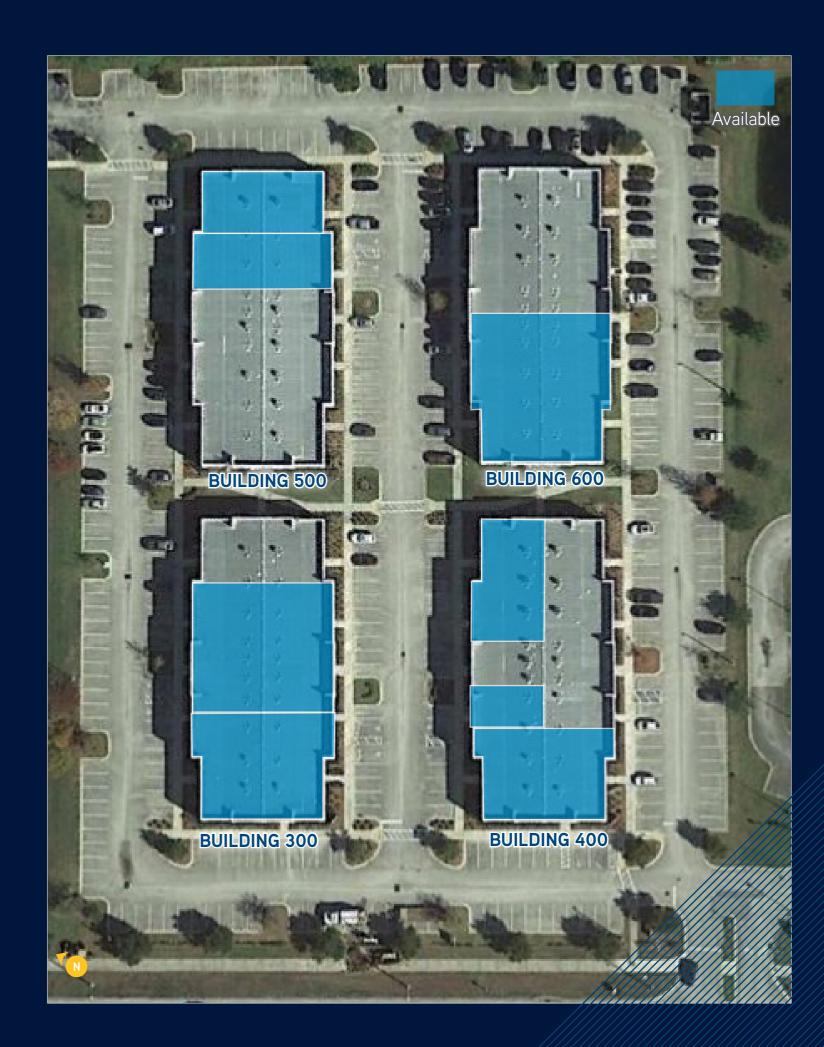

# LEASE AVAILABILITIES

# LEASE AVAILABILITIES

400

400

| BLDG. | SUITE | SF      |
|-------|-------|---------|
| 300   | 305   | 4,866±  |
| 300   | 360   | 9,036±  |
| 400   | 405   | 4,834±  |
| 400   | 455   | 1,028±  |
| 400   | 460   | 1,153±  |
| 400   | 465   | 1,000±  |
| 400   | 475   | 1,113±  |
| 500   | 550   | 3,110±  |
| 500   | 560   | 4,366±  |
| 600   | 660   | 10,620± |