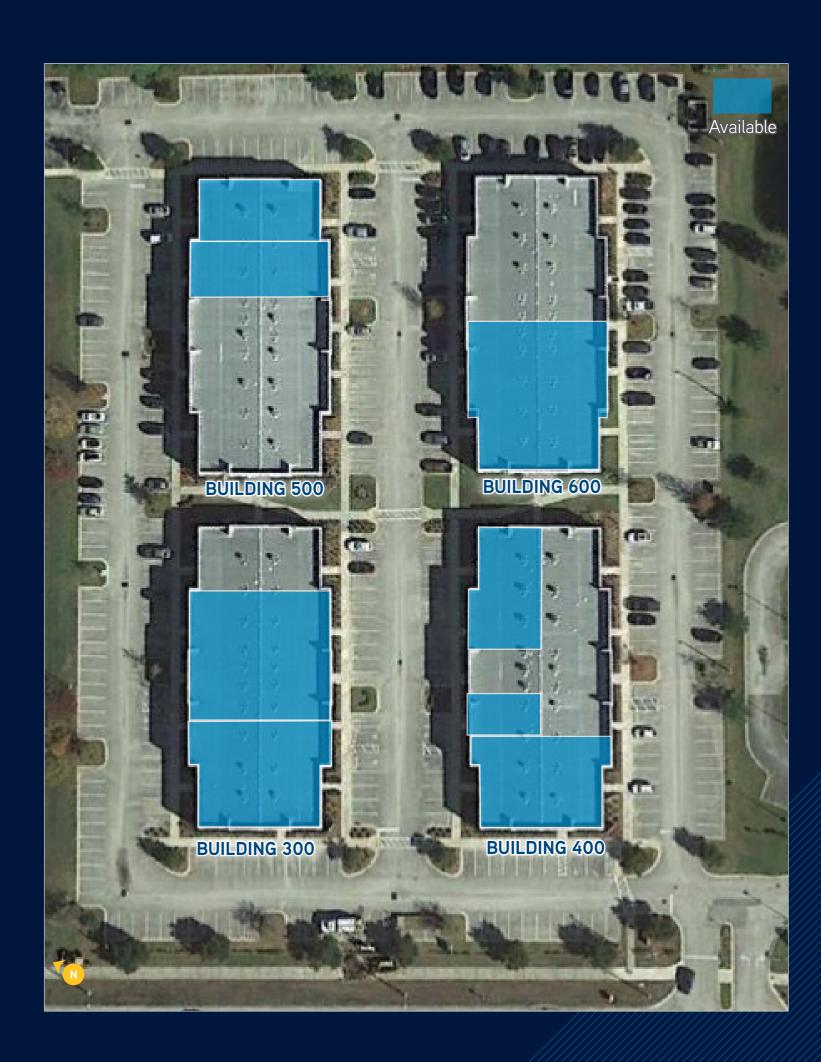

## PROPERTY SUMMARY

- > 41,126± SF available for lease
- Office opportunities from as small as 1,000± SF up to 10,620± SF
- Medical suite available 4,834± SF turn key and ready to go
- Easy access from heavily traveled US 17 and CR 220
- Aggressive Landlord willing to provide a quality build out
- High parking ratio to support medical users, financial services, universities or trade schools
- > Walking paths, outside gazebos and flowing fountains provide a great tranquil work environment
- > Join the Clay County Chamber; Clay Public Library, BankerLife, AV Logistics and others who find this site to be the perfect place to grow their business!
- Lease Rate: \$14.00/SF plus CAM of \$4.56/SF
- Broker Incentives and Tenant incentives available

| BLDG. | SUITE | SF      |
|-------|-------|---------|
| 300   | 305   | 4,866±  |
| 300   | 360   | 9,036±  |
| 400   | 405   | 4,834±  |
| 400   | 455   | 1,028±  |
| 400   | 460   | 1,153±  |
| 400   | 465   | 1,000±  |
| 400   | 475   | 1,113±  |
| 500   | 550   | 3,110±  |
| 500   | 560   | 4,366±  |
| 600   | 660   | 10,620± |

## LOCATION AERIAL