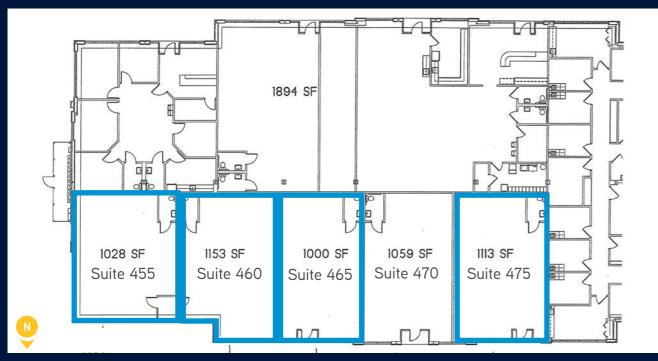

| BLDG. | SUITE | SF      |
|-------|-------|---------|
| 300   | 305   | 4,866±  |
| 300   | 360   | 9,036±  |
| 400   | 405   | 4,834±  |
| 400   | 455   | 1,028±  |
| 400   | 460   | 1,153±  |
| 400   | 465   | 1,000±  |
| 400   | 475   | 1,113±  |
| 500   | 550   | 3,110±  |
| 500   | 560   | 4,366±  |
| 600   | 660   | 10,620± |

# LEASE AVAILABILITIES

# LEASE AVAILABILITIES

400

400