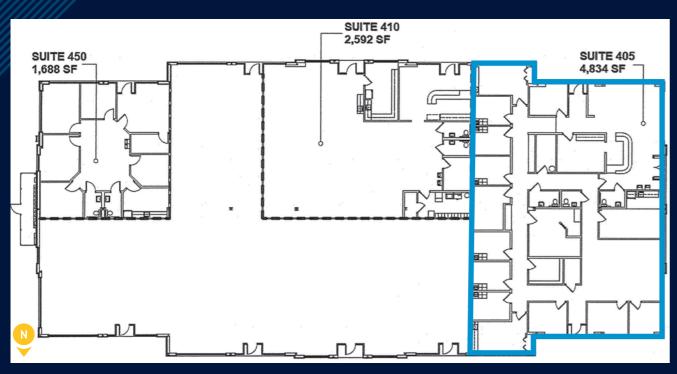

| BLDG. | SUITE | SF      |
|-------|-------|---------|
| 300   | 305   | 4,866±  |
| 300   | 360   | 9,036±  |
| 400   | 405   | 4,834±  |
| 400   | 455   | 1,028±  |
| 400   | 460   | 1,153±  |
| 400   | 465   | 1,000±  |
| 400   | 475   | 1,113±  |
| 500   | 550   | 3,110±  |
| 500   | 560   | 4,366±  |
| 600   | 660   | 10,620± |

# LEASE AVAILABILITIES

# LEASE AVAILABILITIES

400

400