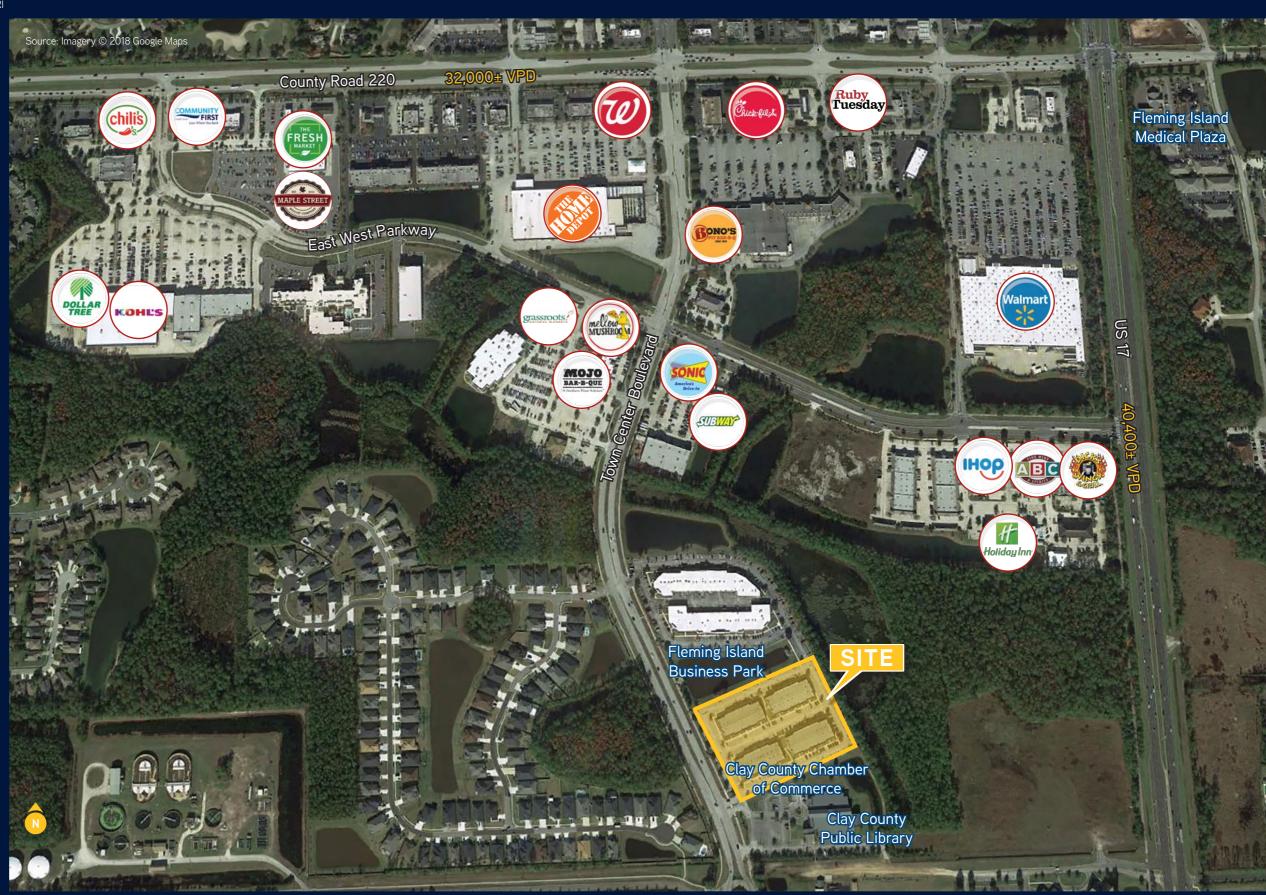

| 10,620± |



## BROKER & TENANT INCENTIVES

## **Broker Incentives**





\$500 spending money and two (2) rounds of golf at the Conservatory in Palm Coast to any Broker who brings any qualified Tenant(s) who sign a 5-year lease term

## **Tenant Incentives**





Landlord will pay up to \$4,000 for Tenant moving expenses for qualified Tenant(s) who sign a 5-year lease term.

# LEASE AVAILABILITIES





# LEASE AVAILABILITIES

400



400





# LEASE AVAILABILITIES







## LOCATION AERIAL

## & DEMOS Source: ESRI



**2019 TOTAL POPULATION** 

1 Mile: **7,132** 3 Mile: **34,794** 5 Mile: **73,942** 



## 2019 DAYTIME **POPULATION**

1 Mile: **9,735** 3 Mile: **26,743** 5 Mile: **57,822** 



### 2019 AVERAGE HH INCOME

1 Mile: \$99,033 3 Mile: **\$1104,945** 5 Mile: **\$99,015** 



# 1845

TOWN CENTER BOULEVARD, BLDGS. 300, 400, 500 & 600, FLEMING ISLAND, FL 32003

FRAN PEPIS
Senior Director
+1 904 861 1110
fran.pepis@colliers.com



This document has been prepared by COLLIERS INTERNATIONAL | Northeast Florida for advertising and general information only. COLLIERS INTERNATIONAL makes no guarantees, representations or warranties of any kind, expressed or implied, regarding the information including, but not limited to, warranties of content, accuracy and reliability. Any interested party should undertake their own inquiries as to the accuracy of the information. COLLIERS INTERNATIONAL excludes unequivocally all inferred or implied terms, conditions and warranties arising out of this document and excludes all liability for loss and damages arising there from. COLLIER