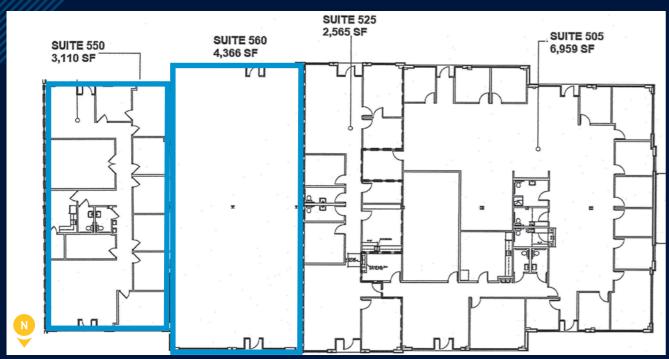

| BLDG. | SUITE | SF      |
|-------|-------|---------|
| 300   | 305   | 4,866±  |
| 300   | 360   | 9,036±  |
| 400   | 405   | 4,834±  |
| 400   | 455   | 1,028±  |
| 400   | 460   | 1,153±  |
| 400   | 465   | 1,000±  |
| 400   | 475   | 1,113±  |
| 500   | 550   | 3,110±  |
| 500   | 560   | 4,366±  |
| 600   | 660   | 10,620± |

# LEASE AVAILABILITIES

# LEASE AVAILABILITIES

400

400