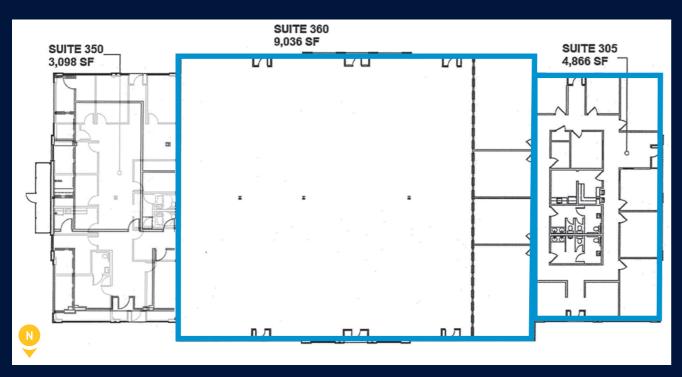

| BLDG. | SUITE | SF      |
|-------|-------|---------|
| 300   | 305   | 4,866±  |
| 300   | 360   | 9,036±  |
| 400   | 405   | 4,834±  |
| 400   | 455   | 1,028±  |
| 400   | 460   | 1,153±  |
| 400   | 465   | 1,000±  |
| 400   | 475   | 1,113±  |
| 500   | 550   | 3,110±  |
| 500   | 560   | 4,366±  |
| 600   | 660   | 10,620± |