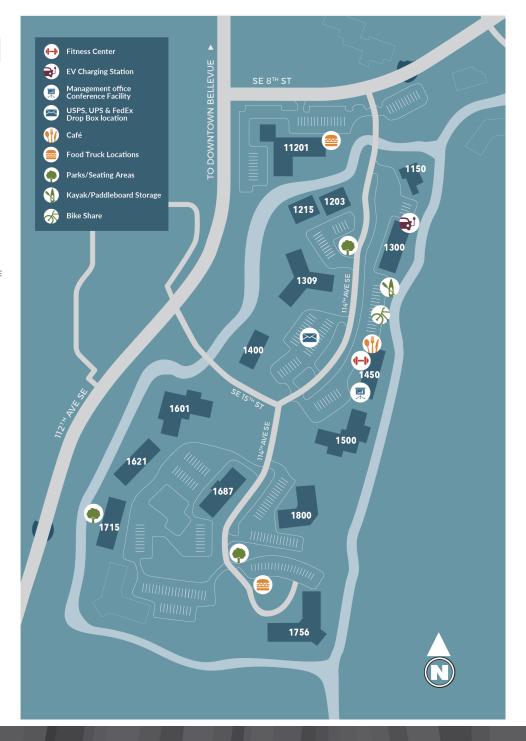

## **CAMPUS MAP**

**1601** ALDERWOOD BUILDING 1601 114th Avenue SE

**1621** ARBOR BUILDING 1621 114th Avenue SE

**1800** ASPENWOOD BUILDING 1800 114th Avenue SE

1150 PRIMROSE SCHOOL 1150 114th Avenue SE

**1400** CEDAR BUILDING 1400 112th Avenue SE

1450 CONIFER BUILDING
PROPERTY MANAGEMENT OFFICE
1450 114th Avenue SE

**1309** COURTHOUSE BUILDING 1309 114th Avenue SE

1756 EDIFECS BUILDING 1756 114th Avenue SE

11201 GATEWAY 112 BUILDING 11201 SE 8th Street

**1500** GLU BUILDING 1500 114th Avenue SE

**1215** GOLDSMITH BUILDING 1215 114th Avenue SE

**1300** MADRONA BUILDING 1300 114th Avenue SE

**1687** MAPLEWOOD BUILDING 1687 114th Avenue SE

**1203** MASTEC BUILDING 1203 114th Avenue SE

**1715** WOODRIDGE BUILDING 1715 114th Avenue SE