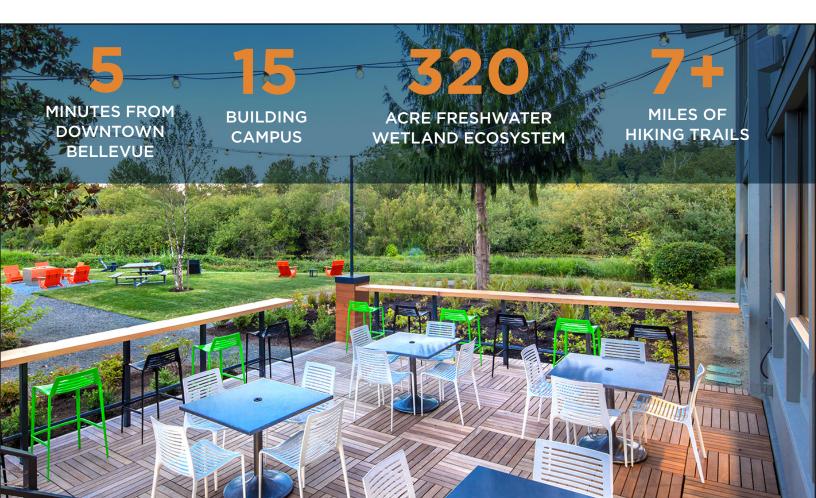

TALON

**CBRE** 

## BELLEFIELD FEATURES



Bicycle share program



Kayak & paddleboard rentals



Updated gym & locker room



Daily food trucks in two locations



Dilettante Mocha Café



Expanded outdoor deck, bocce ball court



Training & conference center facility



EV charging stations



On-site auto detail services



Dry cleaning services



Walking trails



Year-round tenant events & activities





## **CAMPUS MAP**

**1601** ALDERWOOD BUILDING 1601 114th Avenue SE

**1621** ARBOR BUILDING 1621 114th Avenue SE

**1800** ASPENWOOD BUILDING 1800 114th Avenue SE

1150 PRIMROSE SCHOOL 1150 114th Avenue SE

**1400** CEDAR BUILDING 1400 112th Avenue SE

1450 CONIFER BUILDING
PROPERTY MANAGEMENT OFFICE
1450 114th Avenue SE

**1309** COURTHOUSE BUILDING 1309 114th Avenue SE

1756 EDIFECS BUILDING 1756 114th Avenue SE

11201 GATEWAY 112 BUILDING 11201 SE 8th Street

**1500** GLU BUILDING 1500 114th Avenue SE

**1215** GOLDSMITH BUILDING 1215 114th Avenue SE

**1300** MADRONA BUILDING 1300 114th Avenue SE

**1687** MAPLEWOOD BUILDING 1687 114th Avenue SE

**1203** MASTEC BUILDING 1203 114th Avenue SE

**1715** WOODRIDGE BUILDING 1715 114th Avenue SE





## FOR MORE INFORMATION PLEASE CONT