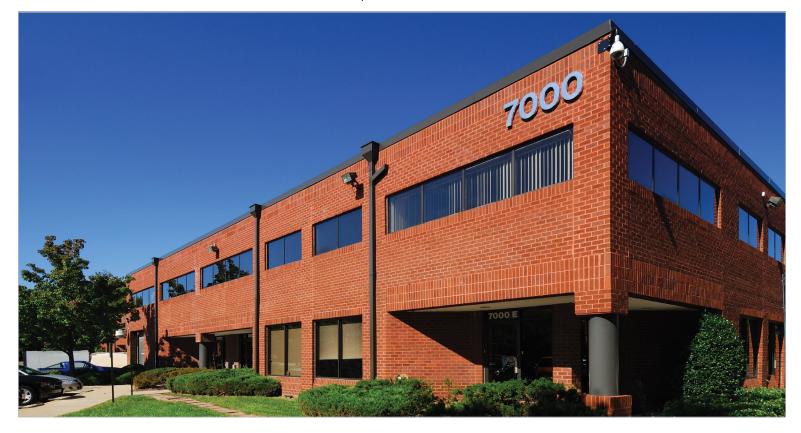

## **GUNSTON INDUSTRIAL PARK**

#### 7000 - 7049 NEWINGTON ROAD - LORTON, VIRGINIA

### **FEATURES**

- Ideally located near major commuting routes I-95 (1/4 miles), I-495 (5 miles), and Fort Belvoir (1 mile)
- Proximity to downtown Washington D.C. (17 miles) and Washington Reagan National Airport (15 miles)
- Springfield Metro Station (3.5 miles)
- Deli located on-site
- Site consisiting of five buildings, some featuring mezzanines and rear dock/grade access
- On-site surface parking
- Flexibility in sizes ranging from 500 SF to 10,000 SF
- On-site ownership/management and leasing