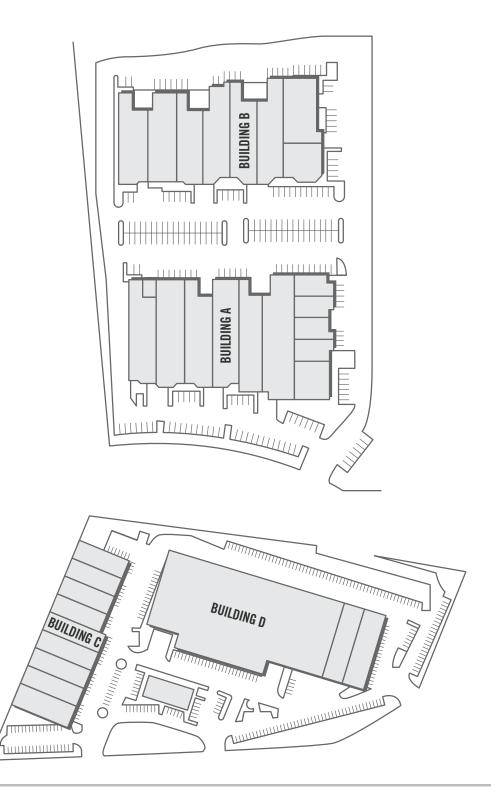

## **GUNSTON INDUSTRIAL PARK**

#### 7000 - 7049 NEWINGTON ROAD - LORTON, VIRGINIA



### **FEATURES**

- Ideally located near major commuting routes I-95 (1/4 miles), I-495 (5 miles), and Fort Belvoir (1 mile)
- Proximity to downtown Washington D.C. (17 miles) and Washington Reagan National Airport (15 miles)
- Springfield Metro Station (3.5 miles)
- Deli located on-site
- Site consisiting of five buildings, some featuring mezzanines and rear dock/grade access
- On-site surface parking
- Flexibility in sizes ranging from 500 SF to 10,000 SF
- On-site ownership/management and leasing

## **MAP / LOCATION**







# **GUNSTON INDUSTRIAL PARK**

#### 7000 - 7049 NEWINGTON ROAD - LORTON, VIRGINIA

### **SITE PLAN**