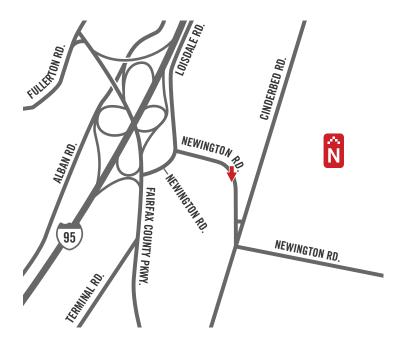

## **MAP / LOCATION**

# **GUNSTON INDUSTRIAL PARK**

#### 7000 - 7049 NEWINGTON ROAD - LORTON, VIRGINIA