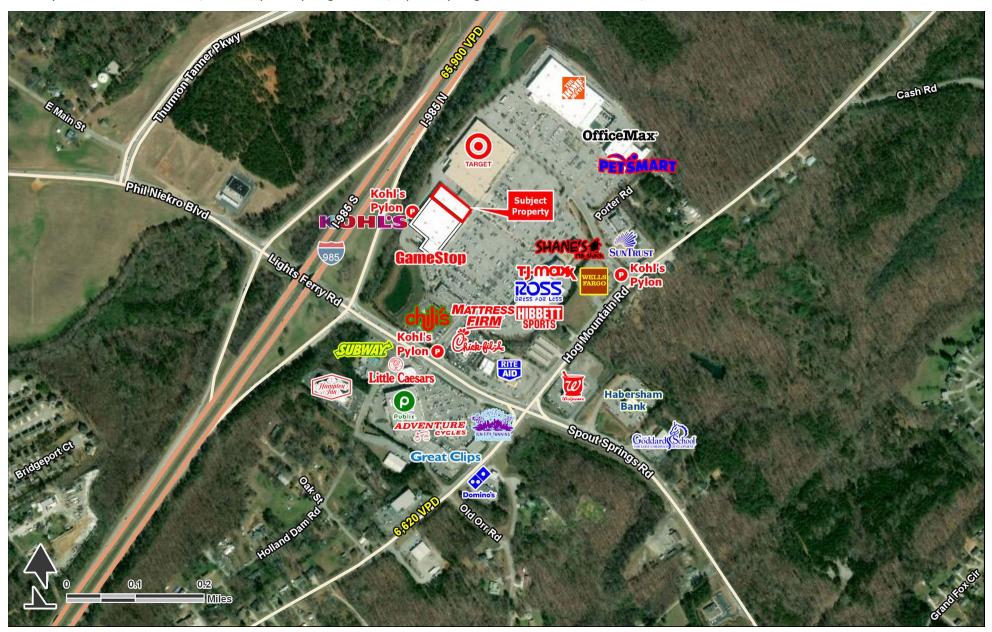

| TRAFFIC COUNTS     |             |
|--------------------|-------------|
| Spout Springs Road | 16,000 AADT |

**AVAILABLE SF:** 24,100 FRONTAGE:

APPROX. 98'0"

**ZONING:** 

COMMERCIAL

RATES:

CALL FOR DETAILS

Flowery Branch, GA 30542 | 5851 Spout Springs Road | Spout Springs Rd & Phil Niekro Blvd | #1163

PATRICK BENTLEY • patrick.bentley@tscg.com • 770.955.2434