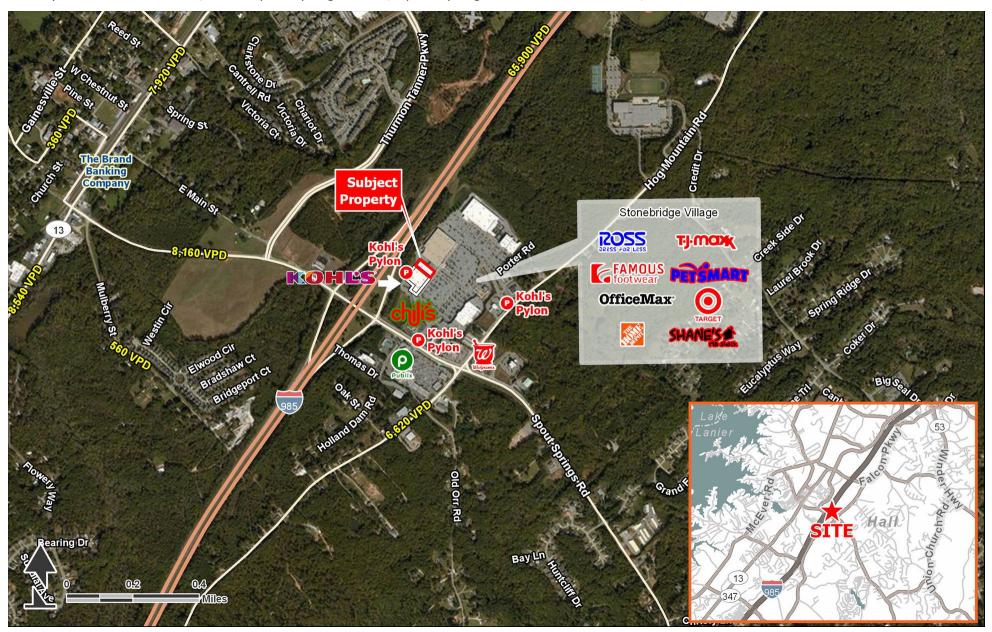

| TRAFFIC COUNTS     |             |
|--------------------|-------------|
| Spout Springs Road | 16,000 AADT |

**AVAILABLE SF:** 24,100 FRONTAGE:

APPROX. 98'0"

**ZONING:** 

COMMERCIAL

RATES:

CALL FOR DETAILS

Flowery Branch, GA 30542 | 5851 Spout Springs Road | Spout Springs Rd & Phil Niekro Blvd | #1163

FOR MORE INFORMATION, CONTACT EXCLUSIVE AGENT(S):
PATRICK BENTLEY • patrick.bentley@tscg.com • 770.955.2434