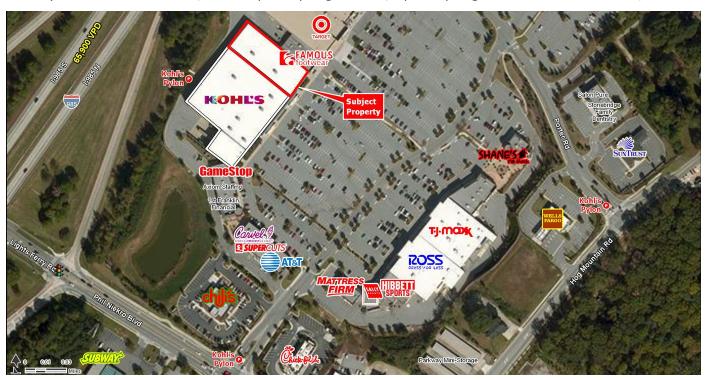

Flowery Branch, GA 30542 | 5851 Spout Springs Road | Spout Springs Rd & Phil Niekro Blvd | #1163

- 24,100 SF junior anchor space available
- Co-tenants: Target, The Home Depot, Ross, TJ Maxx, Petsmart & OfficeMax
- 2 signalized access points

AREA ANCHORS

PATRICK BENTLEY • patrick.bentley@tscg.com • 770.955.2434

Flowery Branch, GA 30542 | 5851 Spout Springs Road | Spout Springs Rd & Phil Niekro Blvd | #1163

FOR MORE INFORMATION, CONTACT EXCLUSIVE AGENT(S): PATRICK BENTLEY • patrick.bentley@tscg.com • 770.955.2434