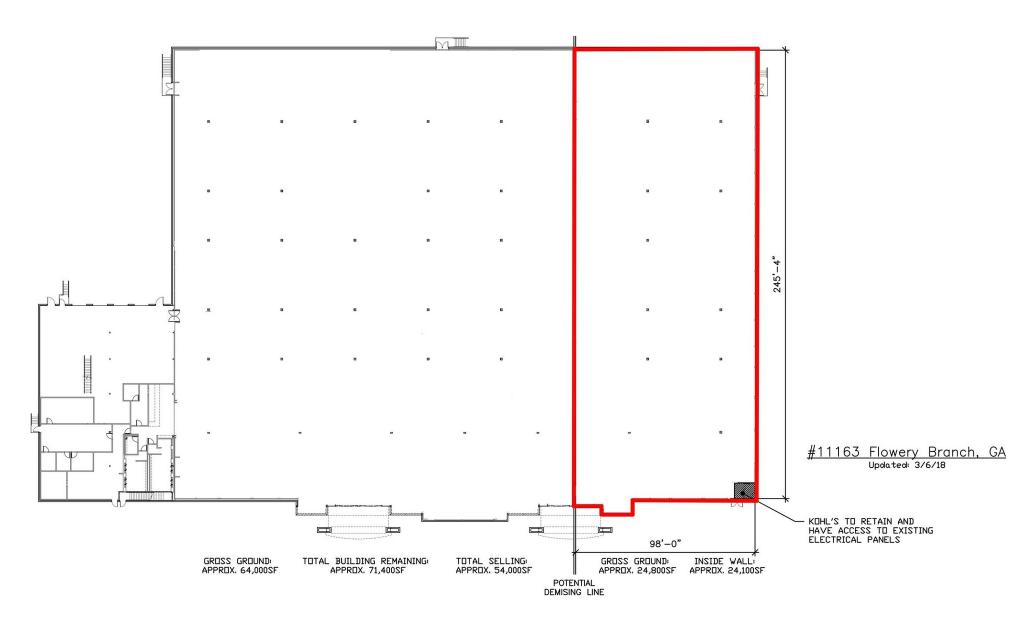

| TRAFFIC COUNTS     |             |
|--------------------|-------------|
| Spout Springs Road | 16,000 AADT |

**AVAILABLE SF:** 24,100 FRONTAGE:

APPROX. 98'0"

**ZONING:** 

COMMERCIAL

RATES:

CALL FOR DETAILS