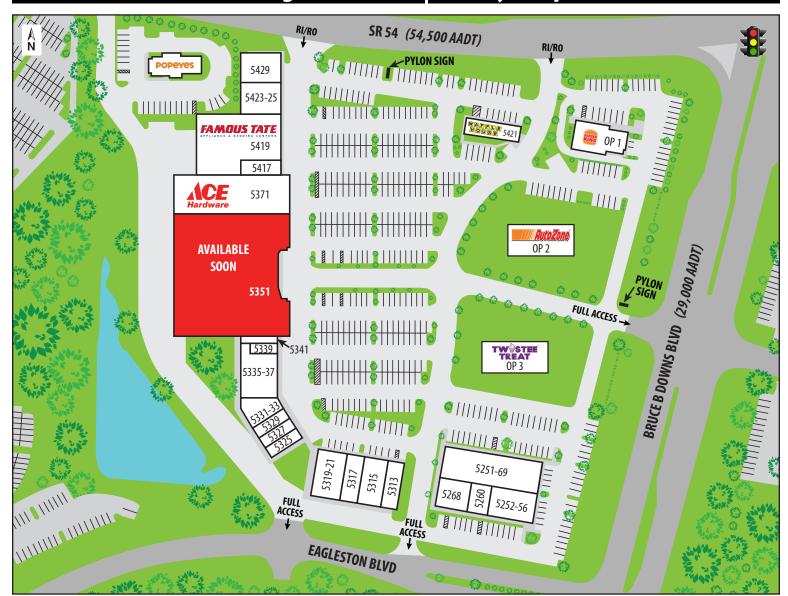

## **PROPERTY HIGHLIGHTS:**

- 30,537 SF available soon (may be expanded)
- Visibility from signalized intersection
- Pylon signage available
- Close proximity to The Grove at Wesley Chapel and adjacent to I-75
- Excellent access: RI/RO on SR 54 and full access on Bruce B Downs Blvd
- Shopping center total GLA: 100,421 SF (MOL)

## VILLAGE MARKET OF WESLEY CHAPEL 5251 – 5429 Village Market Dr | Wesley Chapel, FL 33544

| UNIT    | TENANT                         | SF    |
|---------|--------------------------------|-------|
| 5251-69 | Pediatric Health Care Alliance | 6,454 |
| 5252-60 | Dr. Frank C. Pettinato, DDS    | 3,998 |
| 5268    | Music World                    | 2,609 |
| 5313    | China Wok                      | 1,253 |
| 5315    | Hibachi Express                | 2,426 |
| 5317    | Augustine Chiropractic         | 1,213 |
| 5319-21 | OneBlood                       | 3,680 |
| 5325    | Medilish Mediterranean Grill   | 1,200 |

| UNIT    | TENANT                               | SF     |
|---------|--------------------------------------|--------|
| 5327    | Fratelli's Pizza & Café              | 1,200  |
| 5329    | Graceland Pharmacy & Medical Supply  | 1,200  |
| 5331-33 | Wesley Chapel Coin Laundromat        | 1,672  |
| 5335-37 | Vallarta's Resaurante Mexicano       | 4,520  |
| 5339    | Cell Phone & Computer Sales & Repair | 780    |
| 5341    | Wesley Chapel Barber Shop            | 1,000  |
| 5351    | AVAILABLE SOON                       | 30,537 |
| 5371    | Ace Hardware                         | 14,963 |

| UNIT    | TENANT                                     | SF     |
|---------|--------------------------------------------|--------|
| 5419    | Famous Tate<br>Appliance & Bedding Centers | 11,238 |
| 5417    | Wesley Chapel Liquors and Cigars           | 2,262  |
| 5421    | Waffle House                               | 1,716  |
| 5423-25 | A-Nails                                    | 2,600  |
| 5429    | O'Brien's Irish Pub & Grill                | 3,900  |
| 0P1     | Burger King                                |        |
| 0P3     | Twistee Treat                              |        |