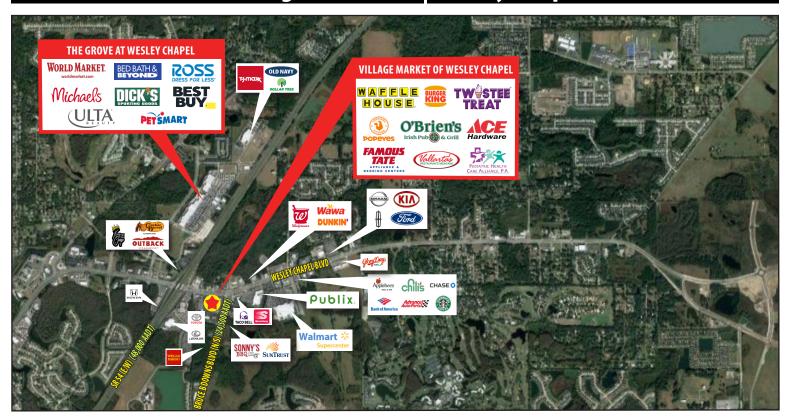

## VILLAGE MARKET OF WESLEY CHAPEL 5251 – 5429 Village Market Dr | Wesley Chapel, FL 33544

## **PROPERTY HIGHLIGHTS:**

- 30,537 SF available soon (may be expanded)
- Visibility from signalized intersection
- Pylon signage available
- Close proximity to The Grove at Wesley Chapel and adjacent to I-75
- Excellent access: RI/RO on SR 54 and full access on Bruce B Downs Blvd
- Shopping center total GLA: 100,421 SF (MOL)