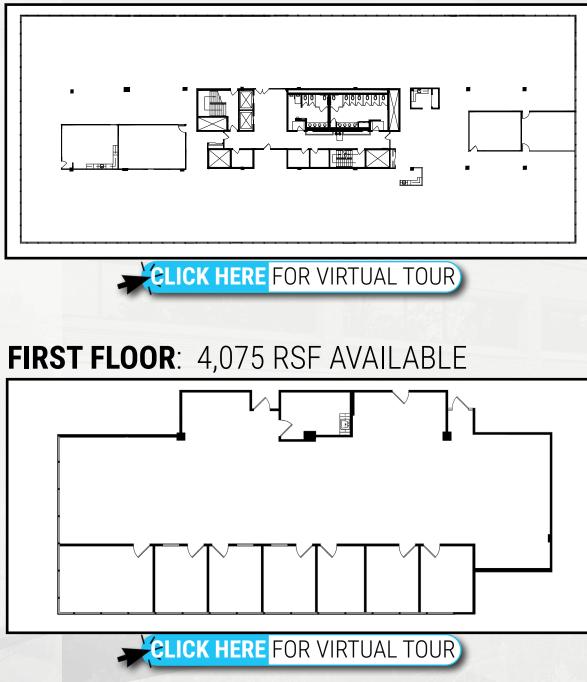

# **PROPERTY** HIGHLIGHTS:

- Reduced Lease Rate: \$22.75/RSF
- Full Second Floor 25,617 RSF
- First Floor 4,075 RSF
- Building & Monument Signage Available
- Free Parking: Ratio 4.4/1,000
- Convenient in-house food delivery service provided by Foodsby

## SECOND FLOOR: 25,617 RSF AVAILABLE