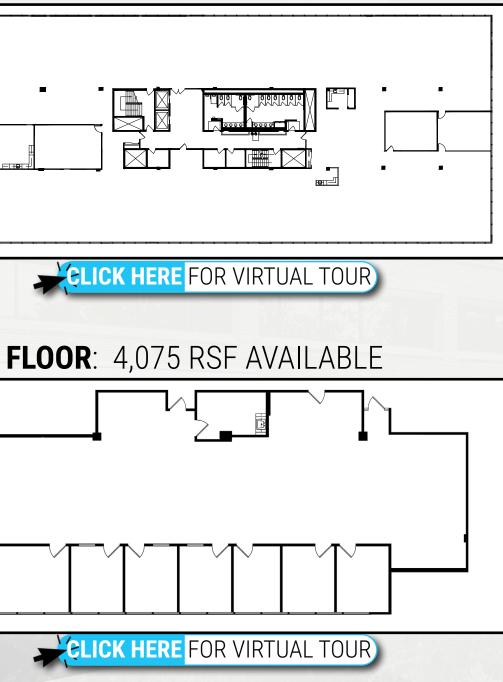

# 600 PARKWAY CLASS A OFFICE SPACE FULL 2ND FLOOR - 25,000 RSF

CLICK TO TAKE VIRTUALTOR

Building Signage Available

600 PARKWAY TOWN AND COUNTRY, MO | 63017

(D) Condell Condell

LEASED BY: Newmark Grubb Zimmer

2

OWNED & MANAGED BY:

# **PROPERTY** HIGHLIGHTS:

- Reduced Lease Rate: \$22.75/RSF
- Full Second Floor 25,617 RSF
- First Floor 4,075 RSF
- Building & Monument Signage Available
- Free Parking: Ratio 4.4/1,000
- Convenient in-house food delivery service provided by Foodsby





## SECOND FLOOR: 25,617 RSF AVAILABLE











### 600 PARKWAY | TOWN AND COUNTRY, MO 63017



MIKE CARLSON, SIOR, CCIM Executive Managing Director, Principal 314.628.0438 mcarlson@ngzimmer.com BEN ALBERS Managing Director - Office Brokerage 314.628.0439 balbers@ngzimmer.com JAY TRAVIS Associate 314.628.0442 jtravis@ngzimmer.com

### LEASED BY:



OWNED & MANAGED BY:



The information contained herein has been obtained from sources deemed reliable but has not been verified and no guarantee, warranty or representation, either express or implied, is made with respect to such information. Terms of sale or lease and availability are subject to change or withdrawal without notice.