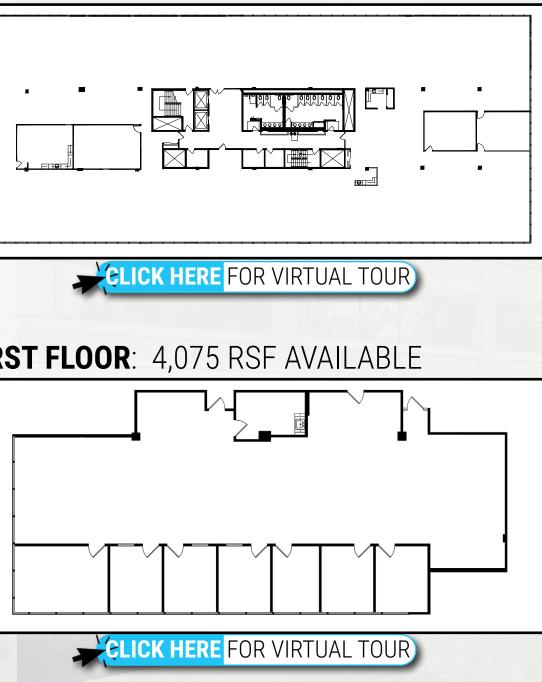

# 600 PARKWAY CLASS A OFFICE SPACE FULL 2ND FLOOR - 25,000 RSF

CLICK TO TAKE VIRTUALTOR

Building Signage Available

600 PARKWAY TOWN AND COUNTRY, MO | 63017

(D) Condell Condell

LEASED BY: Newmark Grubb Zimmer

2

OWNED & MANAGED BY:

# **PROPERTY** HIGHLIGHTS:

- Reduced Lease Rate: \$22.75/RSF
- Full Second Floor 25,617 RSF
- First Floor 4,075 RSF
- Building & Monument Signage Available
- Free Parking: Ratio 4.4/1,000
- Convenient in-house food delivery service provided by Foodsby





## SECOND FLOOR: 25,617 RSF AVAILABLE











### 600 PARKWAY | TOWN AND COUNTRY, MO 63017



MIKE CARLSON, SIOR, CCIM Executive Managing Director, Principal 314.628.0438 mcarlson@ngzimmer.com BEN ALBERS Managing Director - Office Brokerage 314.628.0439 balbers@ngzimmer.com JAY TRAVIS Associate 314.628.0442 jtravis@ngzimmer.com

### LEASED BY:



OWNED & MANAGED BY:



The information contained herein has been obtained from sources deemed reliable but has not been verified and no guarantee, warranty or representation, either express or implied, is made with respect to such information. Terms of sale or lease and availability are subject to change or withdrawal without notice.