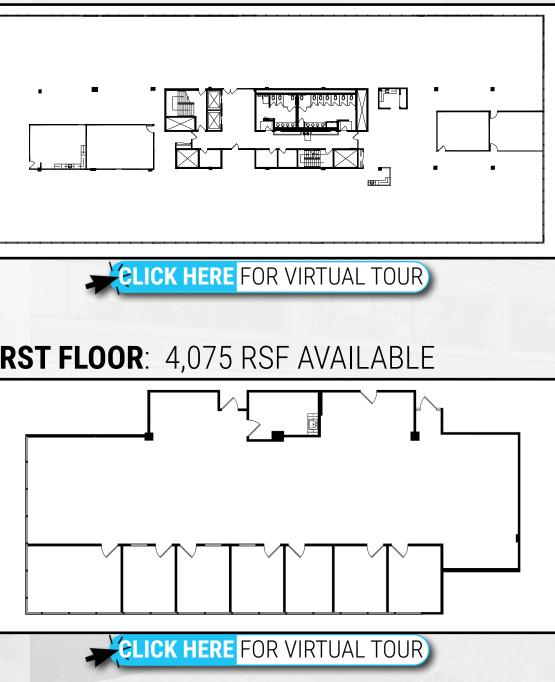

# 600 PARKWAY CLASS A OFFICE SPACE FULL 2ND FLOOR - 25,000 RSF

CLICK TO TAKE VIRTUALTOR

Building Signage Available

600 PARKWAY TOWN AND COUNTRY, MO | 63017

(D) Condell Condell

LEASED BY: Newmark Grubb Zimmer

2

OWNED & MANAGED BY:

# **PROPERTY** HIGHLIGHTS:

- Reduced Lease Rate: \$22.75/RSF
- Full Second Floor 25,617 RSF
- First Floor 4,075 RSF
- Building & Monument Signage Available
- Free Parking: Ratio 4.4/1,000
- Convenient in-house food delivery service provided by Foodsby





## SECOND FLOOR: 25,617 RSF AVAILABLE











### 600 PARKWAY | TOWN AND COUNTRY, MO 63017



MIKE CARLSON, SIOR, CCIM Executive Managing Director, Principal 314.628.0438 mcarlson@ngzimmer.com BEN ALBERS Managing Director - Office Brokerage 314.628.0439 balbers@ngzimmer.com JAY TRAVIS Associate 314.628.0442 jtravis@ngzimmer.com

### LEASED BY:



OWNED & MANAGED BY:



The information contained herein has been obtained from sources deemed reliable but has not been verified and no guarantee, warranty or representation, either express or implied, is made with respect to such information. Terms of sale or lease and availability are subject to change or withdrawal without notice.