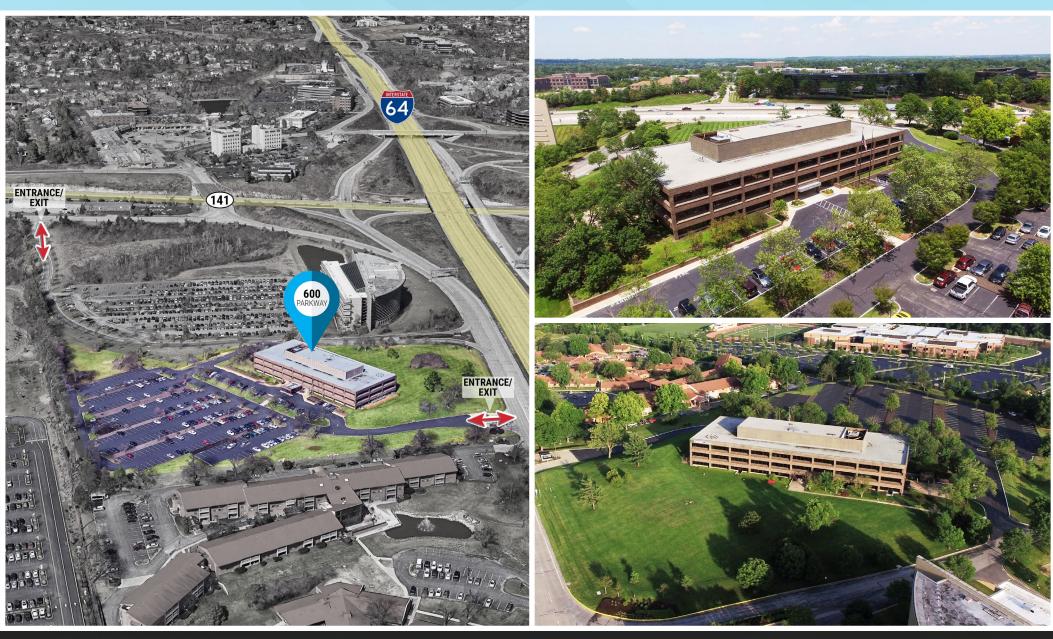

# 600 PARKWAY CLASS A OFFICE SPACE FULL 2ND FLOOR - 25,000 RSF

CLICK TO TAKE VIRTUALTOR

Building Signage Available

600 PARKWAY TOWN AND COUNTRY, MO | 63017

(D) Condell Condell

LEASED BY: Newmark Grubb Zimmer