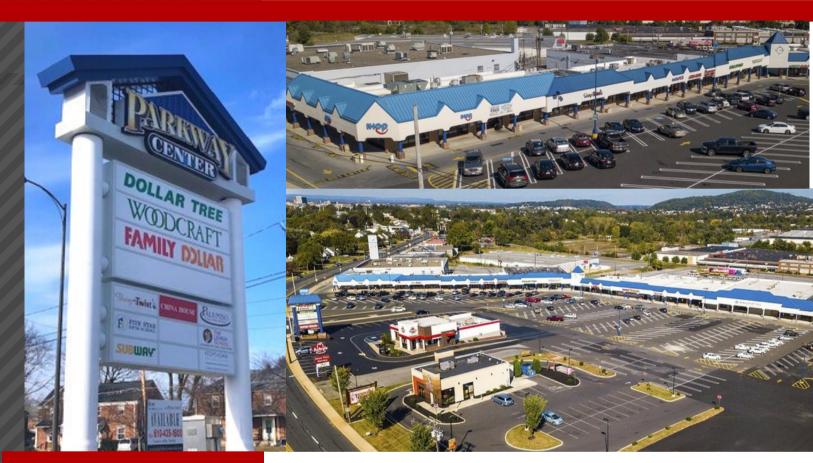

#### PARKWAY SHOPPING CENTER

Parkway Shopping Center is a well-established retail center located on Lehigh Street in Allentown, PA. The shopping center has a great mix of national, regional and local retailers.

Great Retail Opportunities Available Join Arby's, Dunkin', Dollar Tree, Family Dollar, International House of Pancakes (IHOP), Subway, Palumbo Pizza, H&R Block, Five Star Swim School, KEDPLASMA Center, Painting with a Twist, The Lehigh School, Bang Bang Hibachi Grill & Sushi, State Farm, Hertz, and many more great Tenants.