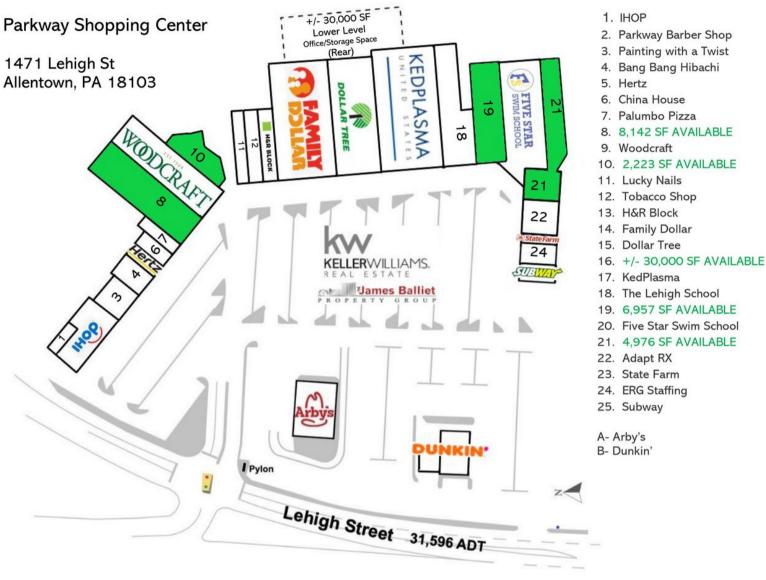

### AVAILABLE RETAIL SPACES

| Lower Level-Ste 16 (rear) | 30,000 SF | \$5.00 SF/YR NNN  |
|---------------------------|-----------|-------------------|
| 1st Fl-Ste 10             | 2,000 SF  | \$14.00 SF/YR NNN |
| 1st Fl-Ste 19             | 6,957 SF  | \$14.00 SF/YR NNN |
| 1st Fl-Ste 21             | 4,976 SF  | \$10.00 SF/YR NNN |
| 1st Fl-Ste 8              | 8,142 SF  | \$15.00 SF/YR NNN |

#### PROPERTY FACTS & HIGHLIGHTS

- Min. Divisible 1,808 SF
- Gross Leasable Area 141,933 SF
- Total Land Area 24.55 AC
- Zoning B-4
- Year Built 1953
- Stores 28
- Frontage 1,019' on Lehigh St
- Center Type Neighborhood Center
- Signalized Intersection
- Dedicated Turn Lane
- Pylon Sign