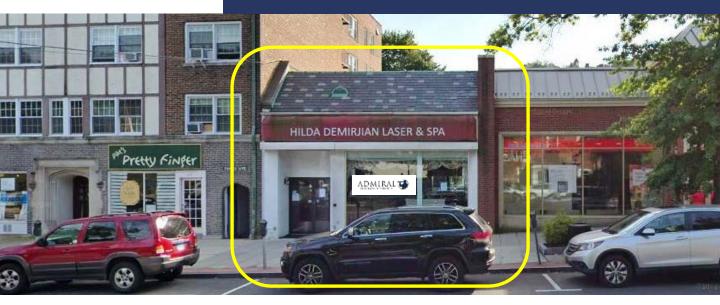

## WHITE PLAINS, NY 508 Mamaroneck Ave

## PRIME RETAIL/OFFICE FOR LEASE

## 2,500 SF / Call for Details

- Heavy Foot and Vehicle Traffic (Over 15,000 Vehicles/day)
- Rear Municipal Parking Lot
- Perfect for Office, Medical or Urgent Care
- 9 Ft Ceiling Height
- Food Use Allowed, but No Gas