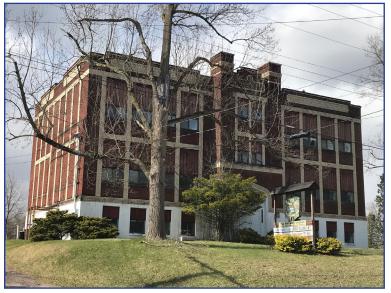

## FORSALE

Former School House

## 3735 Saxonburg Blvd. Pittsburgh PA 15238 (Fox Chapel)

#### **Property Highlights:**

- Approximately 15,000 +/- Square Feet
- Large parking lot for 25-30 cars in rear of building

Price: \$725,000

# Situated on 2 acres of developable land Separate meters for utilities