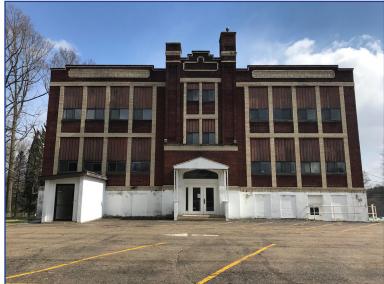

## FORSALE

Former School House

## 3735 Saxonburg Blvd. Pittsburgh PA 15238 (Fox Chapel)

#### **Property Highlights:**

- Approximately 15,000 +/- Square Feet
- Large parking lot for 25-30 cars in rear of building

Price: \$725,000

# Situated on 2 acres of developable land Separate meters for utilities